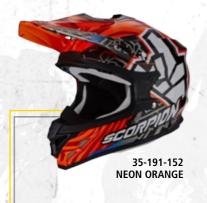

### *Aevenge*

102

35-100-59 WHITE-RED

WEISEN AN

NIN

FULL FACE

MODULAR

FIG