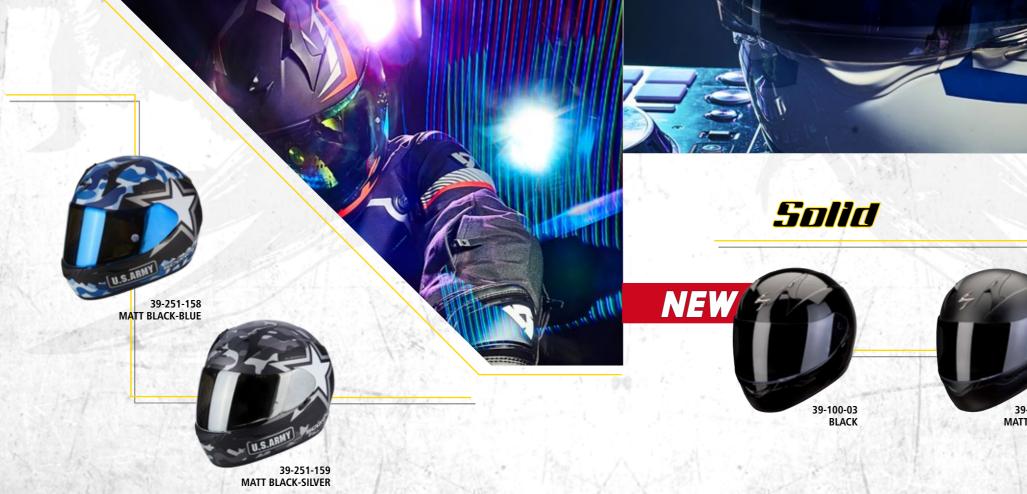

The EXO-390 comes into most advantageous features of EXO-410 Air while offering a matchless competitive price. EXO-390 is equipped with Pinlock® MaxVision® prepared shield, KwikWick® II moisture-wicking liners, and the Scorpion's flagship Ellip-tec® ratchet system. You will never regret your choice when you experience the EXO-390's superior fitting, sporty design, and features other entry level helmets in the same price range cannot beat.