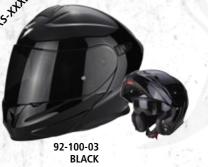

#### Brutus

Сир

36-218-183 BLACK-CHAMELEON-NEON RED 36-218-184 BLACK-CHAMELEON-NEON YELLOW

36-100-10 MATT BLACK 36-100-70 PEARL WHITE ish

Team

OP

The all-new EXO-1400 Air helmet best shows the innovative spirit of ScorpionExo with an agreessive helmet shape, light weight, brand-new top super ventilation system, newly developed KwikWick® III liner fabric, and shield locking mechanism with a push-up open lever located in center. Thanks to ScorpionExo's leading-edge technology, the helmet can become more silent than its predecessor EXO-1200 Air but its top super ventilation system still provides quite sufficient fresh air while removes hot air quickly and efficiently out of its air channels. This helmet is born to give the best comfort to every tourers who rides all day. The helmet also comes with carbon hybrid version for the riders who want lighter weight, and premium details with more elegeant image