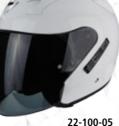

#### Solid

22-100-03 BLACK

22-100-10 MATT BLACK

22-100-05 WHITE

22-100-50 NEON YELLOW

22-100-67 MATT ANTHRACITE

The EXO-City was designed to offer a modern, protective, practical and functional product for those riders that need more than just a normal jet helmet. The face shield is specially extended in length for serious wind blocking, and the internal drop down Speedview® sun visor protects the rider from excessiv sunlight, dirt, and small flying objects. The removable and washable KwikWick( II liner will keep you comfortable and fresh with its moisture-wicking propertie