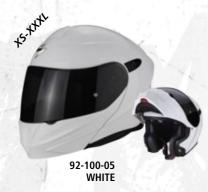

#### Brutus

Сир

36-218-183 BLACK-CHAMELEON-NEON RED 36-218-184 BLACK-CHAMELEON-NEON YELLOW

36-100-10 MATT BLACK 36-100-70 PEARL WHITE ish

Team

OP

The all-new EXO-1400 Air helmet best shows the innovative spirit of ScorpionExo with an agreessive helmet shape, light weight, brand-new top super ventilation system, newly developed KwikWick® III liner fabric, and shield locking mechanism with a push-up open lever located in center. Thanks to ScorpionExo's leading-edge technology, the helmet can become more silent than its predecessor EXO-1200 Air but its top super ventilation system still provides quite sufficient fresh air while removes hot air quickly and efficiently out of its air channels. This helmet is born to give the best comfort to every tourers who rides all day. The helmet also comes with carbon hybrid version for the riders who want lighter weight, and premium details with more elegeant image