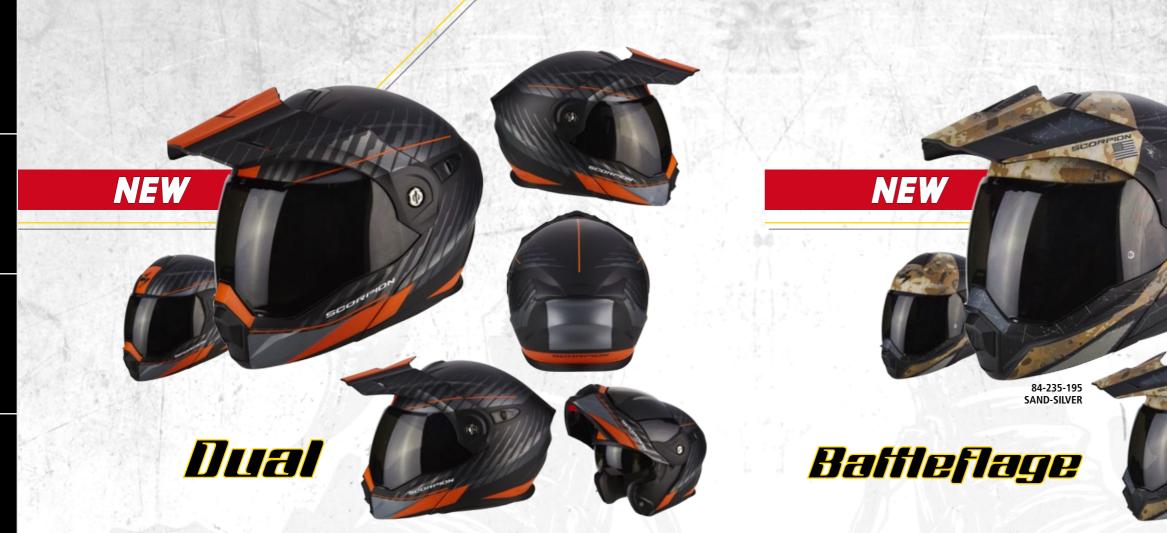

# A Suiss army knife of the helmet world

Introducing the all new ADX-1, a versatile modular Adventure Touring helmet. It has features and quality that you would expect to pay three times more for. The ADX-1 can be used as a full face ADV helmet with external peak visor attached,

The ADX-1 can be used as a full face ADV helmet with external peak visor attached, or the peak visor can be removed and you have an aerodynamic touring helmet. Our oversized eye port is extremely wide for greater peripheral vision and downward visibility, and the modular chin bar can be conveniently flipped up when you stop to get gas or ask for directions. The internal drop down Speedview® sunvisor and KwikWick® II liner will keep you comfortable all day long even as lighting conditions change throughout the day. Additionally, the no-fog Pinlock® MaxVision® face shield can be removed and you can use the ADX-1 as a dirt helmet with goggles for off-road use. Two shell sizes made of Advanced LG® Polycarbonate and dual density EPS, result in a helmet that is light weight, strong, and protective.