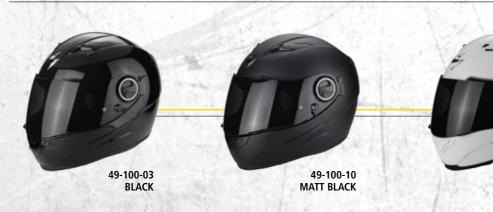

The EXO-390 comes into most advantageous features of EXO-410 Air while offering a matchless competitive price. EXO-390 is equipped with Pinlock® MaxVision® prepared shield, KwikWick® II moisture-wicking liners, and the Scorpion's flagship Ellip-tec® ratchet system. You will never regret your choice when you experience the EXO-390's superior fitting, sporty design, and features other entry level helmets in the same price range cannot beat.