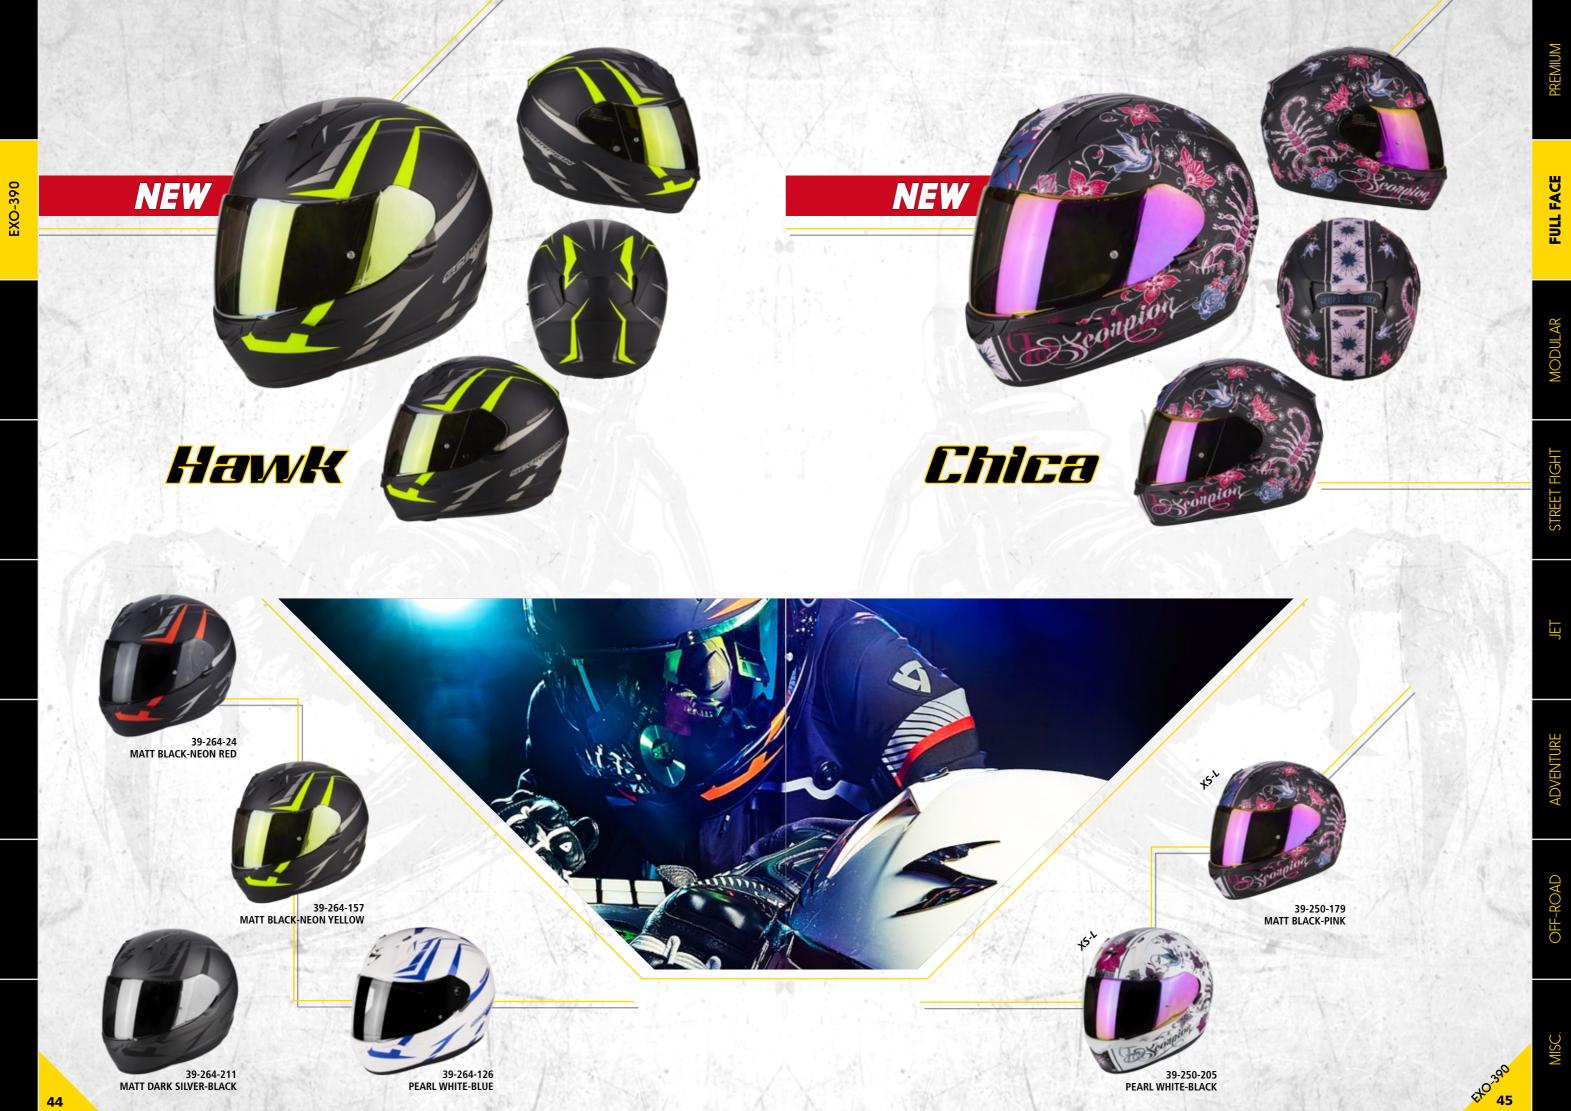

The EXO-390 comes into most advantageous features of EXO-410 Air while offering a matchless competitive price. EXO-390 is equipped with Pinlock® MaxVision® prepared shield, KwikWick® II moisture-wicking liners, and the Scorpion's flagship Ellip-tec® ratchet system. You will never regret your choice when you experience the EXO-390's superior fitting, sporty design, and features other entry level helmets in the same price range cannot beat.