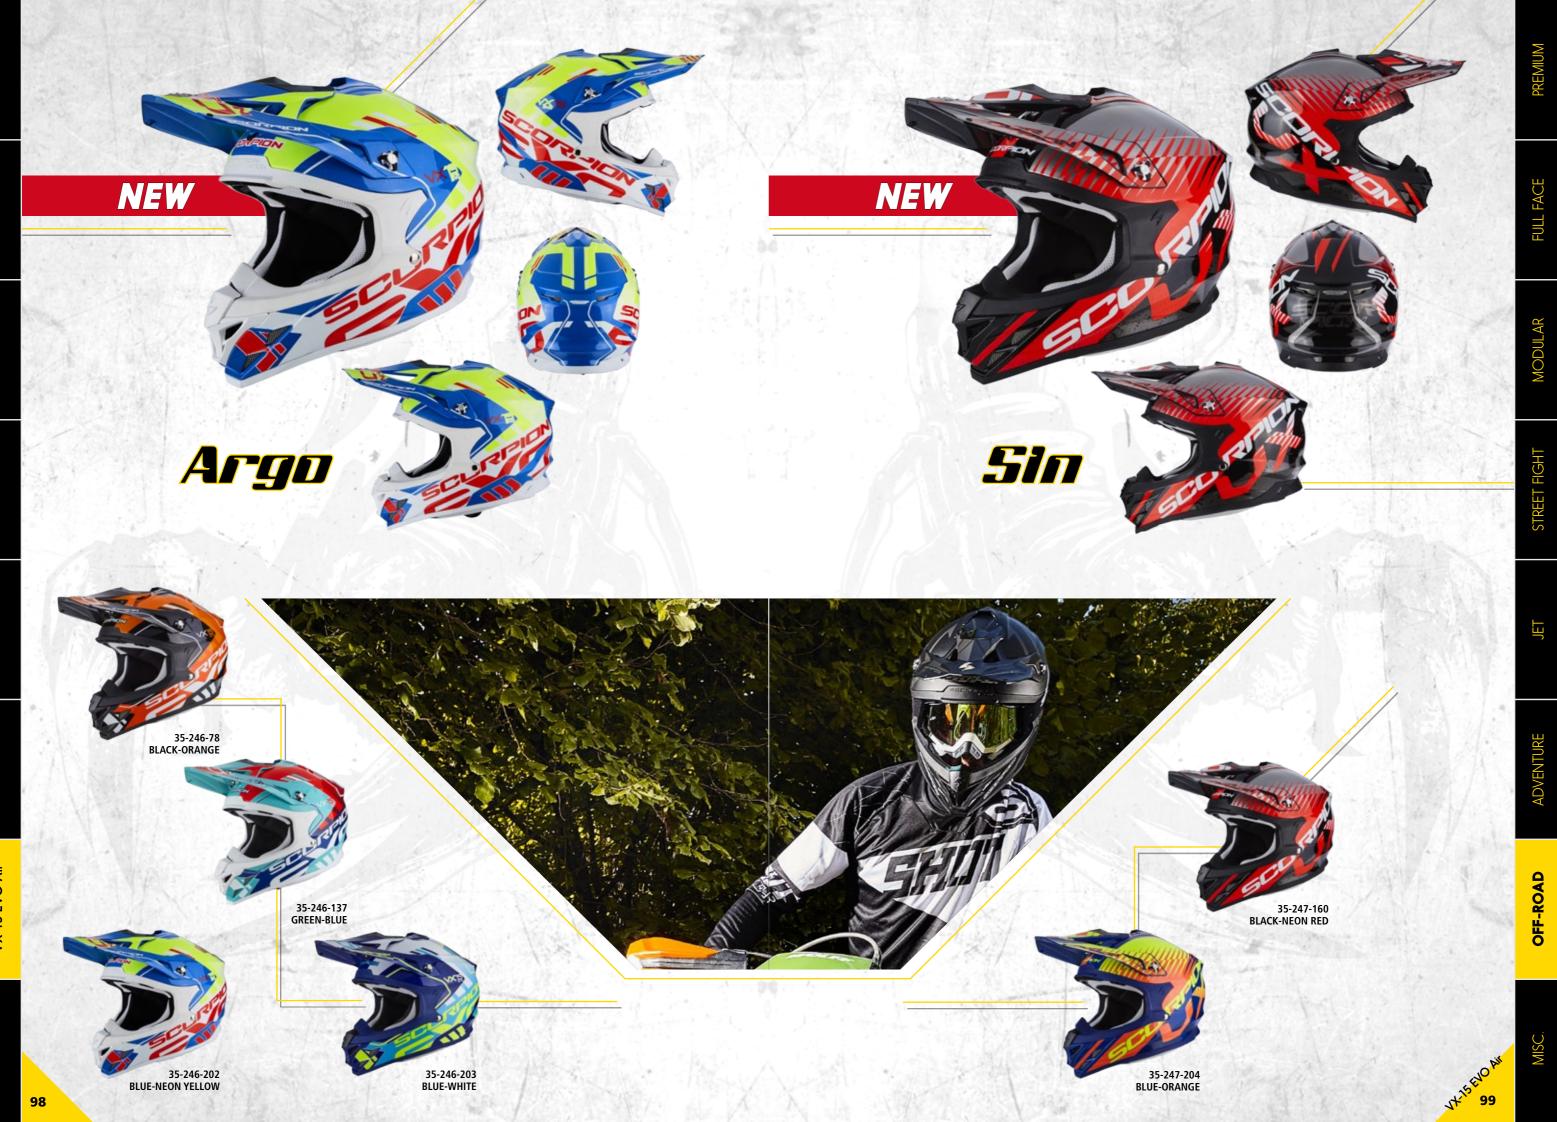

VX-15 EVO AIR is equipped with the soft, comfortable and removable Kwikwick II Liner, a double-D buckle chin strap it also features the latest generation Airfit technology for a customised fit so that you can perform rapid sequences of movements flawlessly. SCORPION and it's VX-15 AIR model is back to give you victory and success.