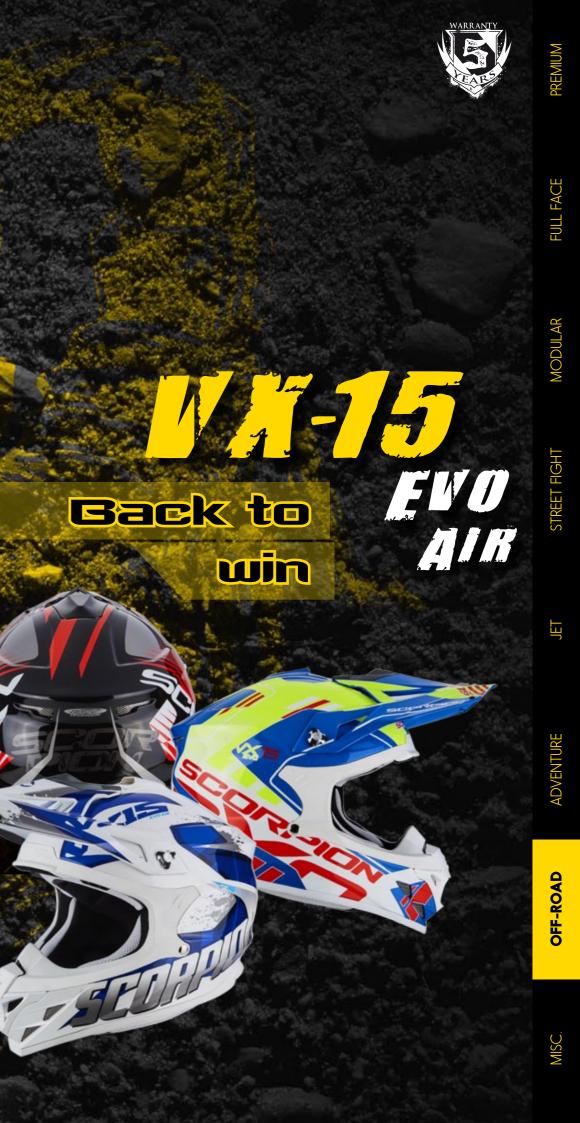

## EX0-2000 EVO AIR

# STYLED FOR SPEED

8

9

The most advanced racing helmet ever designed by Scorpion comes back from year winning on various race circuits, and it has now evolved ! Lighter, stronger and still with it's previous innovations, but with a 5 year warranty!

VX-15 EVO AIR is equipped with the soft, comfortable and removable Kwikwick II Liner, a double-D buckle chin strap it also features the latest generation Airfit technology for a customised fit so that you can perform rapid sequences of movements flawlessly. SCORPION and it's VX-15 AIR model is back to give you victory and success.