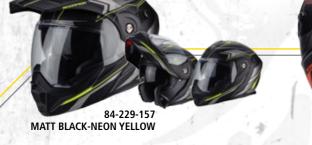

# A Suiss army knife of the helmet world

Introducing the all new ADX-1, a versatile modular Adventure Touring helmet. It has features and quality that you would expect to pay three times more for. The ADX-1 can be used as a full face ADV helmet with external peak visor attached,

The ADX-1 can be used as a full face ADV helmet with external peak visor attached, or the peak visor can be removed and you have an aerodynamic touring helmet. Our oversized eye port is extremely wide for greater peripheral vision and downward visibility, and the modular chin bar can be conveniently flipped up when you stop to get gas or ask for directions. The internal drop down Speedview® sunvisor and KwikWick® II liner will keep you comfortable all day long even as lighting conditions change throughout the day. Additionally, the no-fog Pinlock® MaxVision® face shield can be removed and you can use the ADX-1 as a dirt helmet with goggles for off-road use. Two shell sizes made of Advanced LG® Polycarbonate and dual density EPS, result in a helmet that is light weight, strong, and protective.