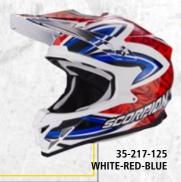

| ADVENTURE    |
|                                                                                                                                                                                                                                                    | OFF-ROAD     |
| جمعة وموواحة<br>المحمد المحمد المحمد<br>المحمد المحمد | MISC.        |

VX-15 EVO AIR is equipped with the soft, comfortable and removable Kwikwick II Liner, a double-D buckle chin strap it also features the latest generation Airfit technology for a customised fit so that you can perform rapid sequences of movements flawlessly. SCORPION and it's VX-15 AIR model is back to give you victory and success.



































35-100-10 MATT BLACK

### *Aevenge*







102



35-100-59 WHITE-RED

WEISEN AN

NIN

FULL FACE

MODULAR

FIG

STREET

JET

ADV

OFF-ROAD







NEW

BLACK-WHITE 99-005-18-05



NEON RED-BLACK 99-005-18-64



BLUE-BLACK 99-005-18-77



NEON YELLOW-BLACK 99-005-18-50



PINK-BLACK 99-005-18-71



SILVER-BLACK 99-005-18-45





Anti-fog shield Roll-off Clear + pins 99-005-02-501



Simple anti-fog shield Smoke + pins 99-005-02-68









Complete Roll-off 99-005-03-990

Mudflap Roll-off x3 99-005-03-993

Box Roll Off 2 pieces 99-005-03-991



Mseelaneous



PREMIUM

Simple anti-fog shield Clear + pins 99-005-02-50



Simple anti-fog shield Mirrored Gold REVO + pins 99-005-02-71







Film kit for Roll-off 99-005-03-992

FULL FACE

**MODULAR** 

STREET FIGH

JET

**ADVENTURE** 

OFF-ROAD

MISC.