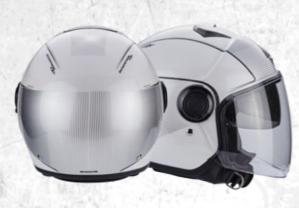

#### Solid

22-100-03 BLACK

22-100-10 MATT BLACK

22-100-05 WHITE

22-100-50 NEON YELLOW

22-100-67 MATT ANTHRACITE

The EXO-City was designed to offer a modern, protective, practical and functional product for those riders that need more than just a normal jet helmet. The face shield is specially extended in length for serious wind blocking, and the internal drop down Speedview® sun visor protects the rider from excessiv sunlight, dirt, and small flying objects. The removable and washable KwikWick( II liner will keep you comfortable and fresh with its moisture-wicking propertie

NO.

72

83-228-65 WHITE-SILVER

83-228-189 NEON YELLOW-BLACK

83-227-159 MATT BLACK-SILVER

83-227-188 BEIGE-RED

OFF-R(

MISC.