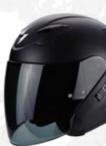

The EXO-220 holds everything you're looking for this helmet. Lightweight, ventilated, very comfortable with the triple density Liner foam pads covered with the new soft moisture wicking KwikWick II® Liner, the EXO-220 is an excellent choice to reach new heights in terms of style, with maximum fun and protection in your daily life