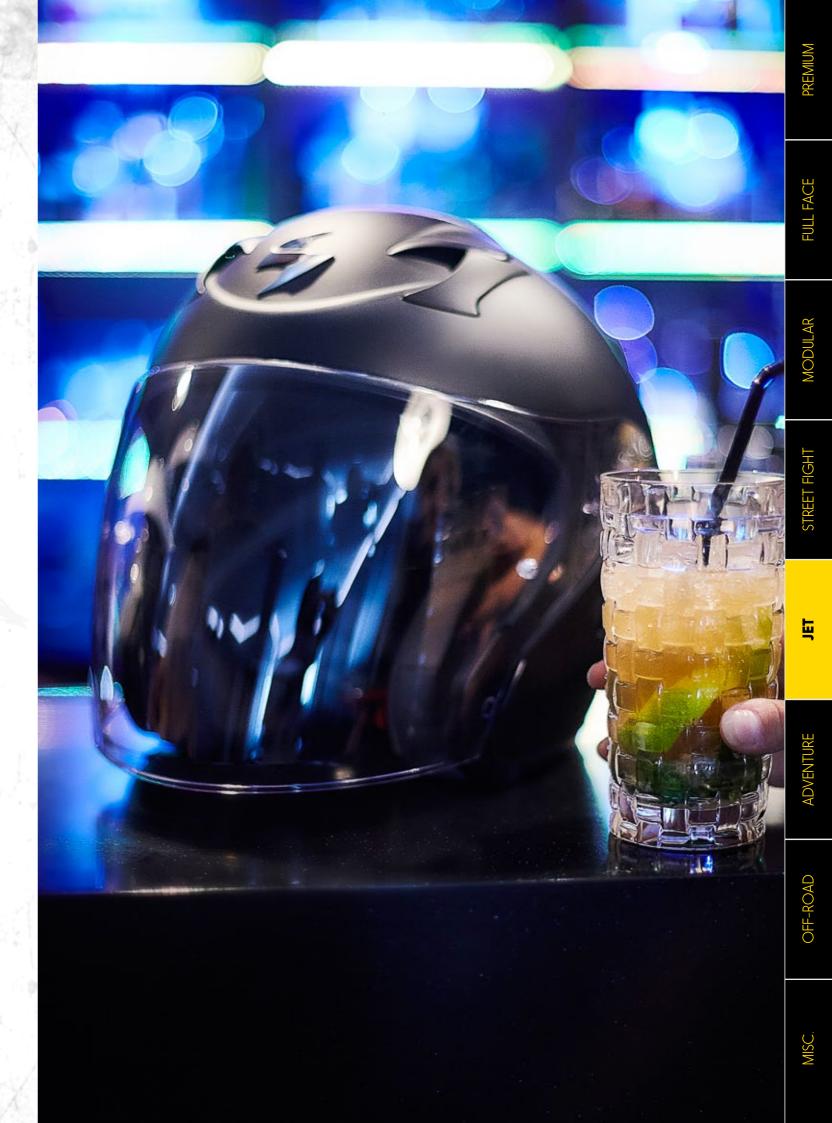

#### Solid

22-100-03 BLACK

22-100-10 MATT BLACK

22-100-05 WHITE

22-100-50 NEON YELLOW

22-100-67 MATT ANTHRACITE

The EXO-City was designed to offer a modern, protective, practical and functional product for those riders that need more than just a normal jet helmet. The face shield is specially extended in length for serious wind blocking, and the internal drop down Speedview® sun visor protects the rider from excessiv sunlight, dirt, and small flying objects. The removable and washable KwikWick( II liner will keep you comfortable and fresh with its moisture-wicking propertie