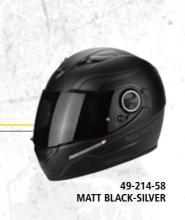

#### Brutus

Сир

36-218-183 BLACK-CHAMELEON-NEON RED 36-218-184 BLACK-CHAMELEON-NEON YELLOW

36-100-10 MATT BLACK 36-100-70 PEARL WHITE ish

Team

OP

The all-new EXO-1400 Air helmet best shows the innovative spirit of ScorpionExo with an agreessive helmet shape, light weight, brand-new top super ventilation system, newly developed KwikWick® III liner fabric, and shield locking mechanism with a push-up open lever located in center. Thanks to ScorpionExo's leading-edge technology, the helmet can become more silent than its predecessor EXO-1200 Air but its top super ventilation system still provides quite sufficient fresh air while removes hot air quickly and efficiently out of its air channels. This helmet is born to give the best comfort to every tourers who rides all day. The helmet also comes with carbon hybrid version for the riders who want lighter weight, and premium details with more elegeant image