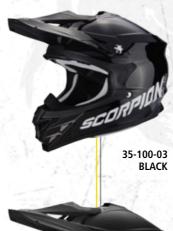

| ADVENTURE    |
|                                                                                                                                                                                                                                                    | OFF-ROAD     |
| جمعة وموواحة<br>المحمد المحمد المحمد<br>المحمد المحمد | MISC.        |

VX-15 EVO AIR is equipped with the soft, comfortable and removable Kwikwick II Liner, a double-D buckle chin strap it also features the latest generation Airfit technology for a customised fit so that you can perform rapid sequences of movements flawlessly. SCORPION and it's VX-15 AIR model is back to give you victory and success.



































35-100-10 MATT BLACK

### *Aevenge*







102



35-100-59 WHITE-RED

WEISEN AN

NIN

FULL FACE

MODULAR

FIG

STREET

JET

ADV

OFF-ROAD







NEW

BLACK-WHITE 99-005-18-05



NEON RED-BLACK 99-005-18-64



BLUE-BLACK 99-005-18-77



NEON YELLOW-BLACK 99-005-18-50



PINK-BLACK 99-005-18-71



SILVER-BLACK 99-005-18-45





Anti-fog shield Roll-off Clear + pins 99-005-02-501



Simple anti-fog shield Smoke + pins 99-005-02-68









Complete Roll-off 99-005-03-990

Mudflap Roll-off x3 99-005-03-993

Box Roll Off 2 pieces 99-005-03-991



Mseelaneous



PREMIUM

Simple anti-fog shield Clear + pins 99-005-02-50



Simple anti-fog shield Mirrored Gold REVO + pins 99-005-02-71







Film kit for Roll-off 99-005-03-992

FULL FACE

**MODULAR** 

STREET FIGH

JET

**ADVENTURE** 

OFF-RO