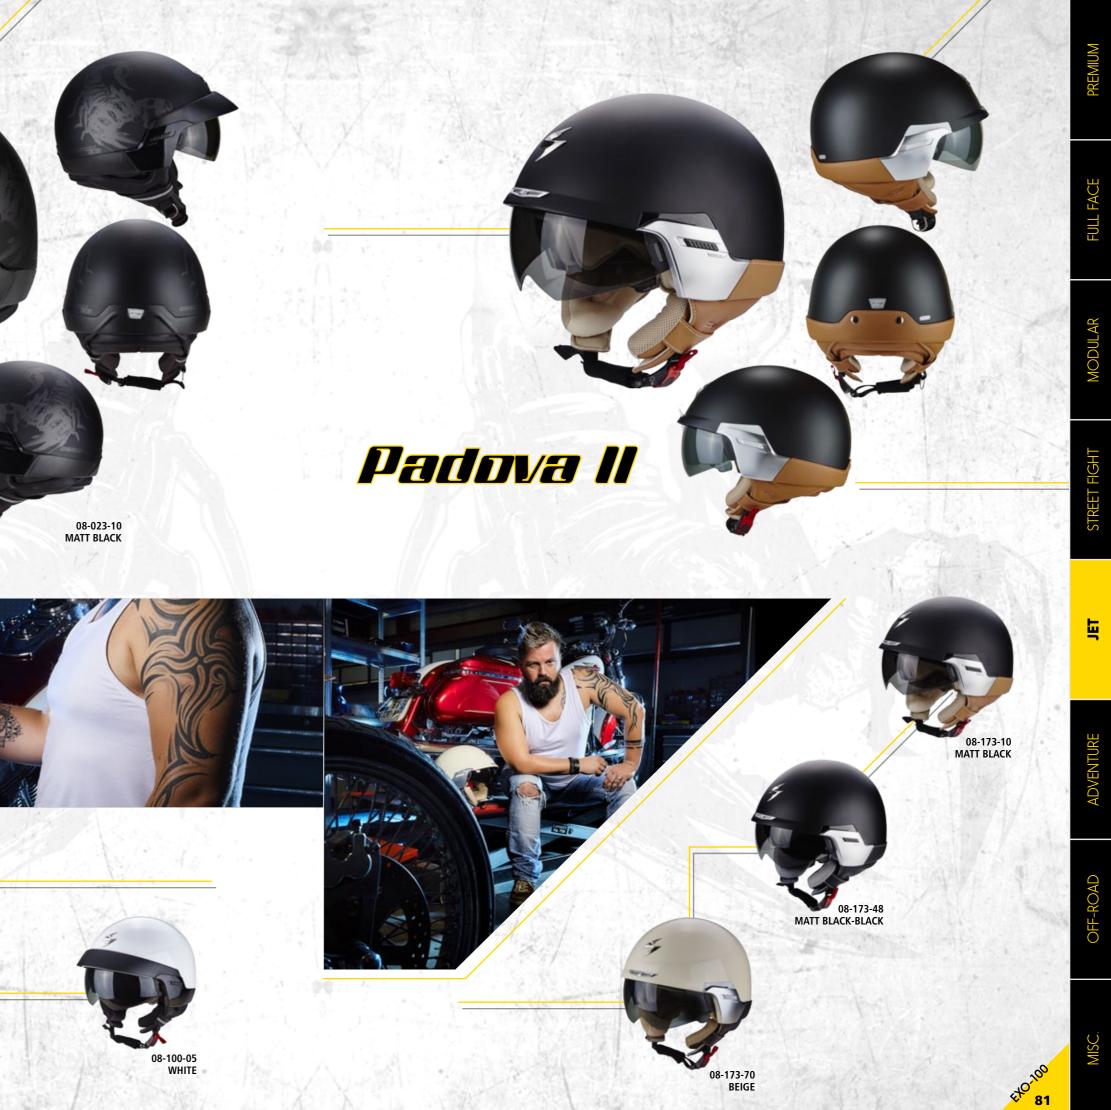

#### Solid

22-100-03 BLACK

22-100-10 MATT BLACK

22-100-05 WHITE

22-100-50 NEON YELLOW

22-100-67 MATT ANTHRACITE

The EXO-City was designed to offer a modern, protective, practical and functional product for those riders that need more than just a normal jet helmet. The face shield is specially extended in length for serious wind blocking, and the internal drop down Speedview® sun visor protects the rider from excessiv sunlight, dirt, and small flying objects. The removable and washable KwikWick( II liner will keep you comfortable and fresh with its moisture-wicking propertie

With a very sleek design, true to the original Open Face spirit, the Scorpion EXO-100 will be a great partner for your enjoyment on the road. Lots of features equipped the EXO-100 to shape your style to suit your moods. The EXO-100 is equipped with a retractable, a removable peak and a micrometric automatic chinstrap.