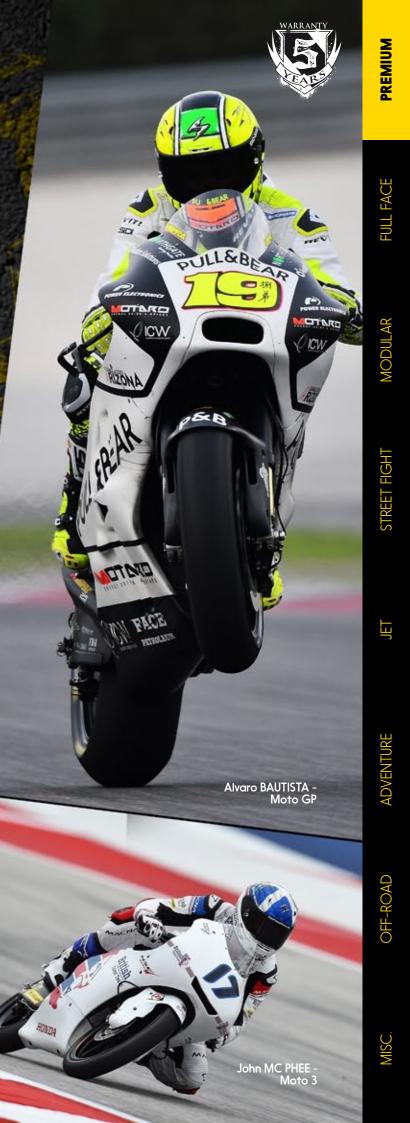

w EXO-1400 Air tourer helmet has, Scorpion adds an elegant carbon touch on the shell for more beautiful look and lighter weight. The Scorpion EXO-1400 Air Carbon hybrid is quite an essence of Scorpion's composite material technology acquired by the company's eminent TCT® composite fiber researches. It will deliver true riding pleasure to every all-day tourers with its ultra light weight, cool and comfort liner with premium details.



Pure





## EX0-2000 EVO AIR

# STYLED FOR SPEED

8

9

The most advanced racing helmet ever designed by Scorpion comes back from year winning on various race circuits, and it has now evolved ! Lighter, stronger and still with it's previous innovations, but with a 5 year warranty!



CHARE









\*delivered with a Premium bag

Julien TONIUTTI -Road Race





|                                           | PREMIUM      |
|-------------------------------------------|--------------|
|                                           | FULL FACE    |
|                                           | MODULAR      |
|                                           | STREET FIGHT |
| re-<br>rds                                | JET          |
| 36-239-123<br>MATT BLACK-BLUE-NEON YELLOW | ADVENTURE    |
| 36-239-197<br>MATT BLACK-NEON RED-GREEN   | OFF-ROAD     |
| 198<br>RED 2000 11                        | MISC.        |

#### Brutus







Сир

36-218-183 BLACK-CHAMELEON-NEON RED 36-218-184 BLACK-CHAMELEON-NEON YELLOW



36-100-10 MATT BLACK 36-100-70 PEARL WHITE ish

Team

OP



The all-new EXO-1400 Air helmet best shows the innovative spirit of ScorpionExo with