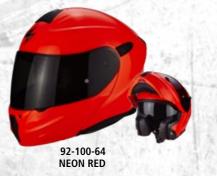

itting, sporty design, and features other entry level helmets in the same price range cannot beat.



PINLOCK











The big brother of the EXO-920. This EXO-3000 AIR comes with the same modular features as the old 910 but with a new style and ULTRA-TCT fiber shell ! Improved by years of experience with the old EXO-900 AIR and 910 AIR, this high-end fiber modular helmet suits all your needs.





52 • 53

Ideal for a daily or occasional use, SCORPION reinvents it's modular range and creates the EXO-920. Functional, with a dynamic design, this helmet will become your best companion for all your rides whether it be on a motorcycle or scooter, in city center, in town or in the wilderness.

S DONT

POLY P XS-L XXL\* A \*Only on specified colors



















92-100-10 MATT BLACK









56

EXO-920





Light smoke shield + dark smoke shield in the box

# We've taken a perfectly good helmet and made it "badass"

We started with a 3/4 helmet shell and added an integrated Speedview® drop down sunvisor for protection from sunlight. Then you attach the front mask and you got one very aggressive looking helmet. EXO-Combat is a real transformer for whom is looking for a "badass" look. Sometimes there are special forces that require you to go with it.

58



POLY P XS-L

200 B



\*delivered with a Premium bag

FULL FACE

### Ratnik



82-223-10 MATT BLACK 82-100-10 MATT BLACK

82-100-15 TITANIUM 0

PZ



Custom of the softness of the liner which is of course always removable and washable. Finally the micrometric Automatic Chinstrap allows you to adjust perfectly in order to