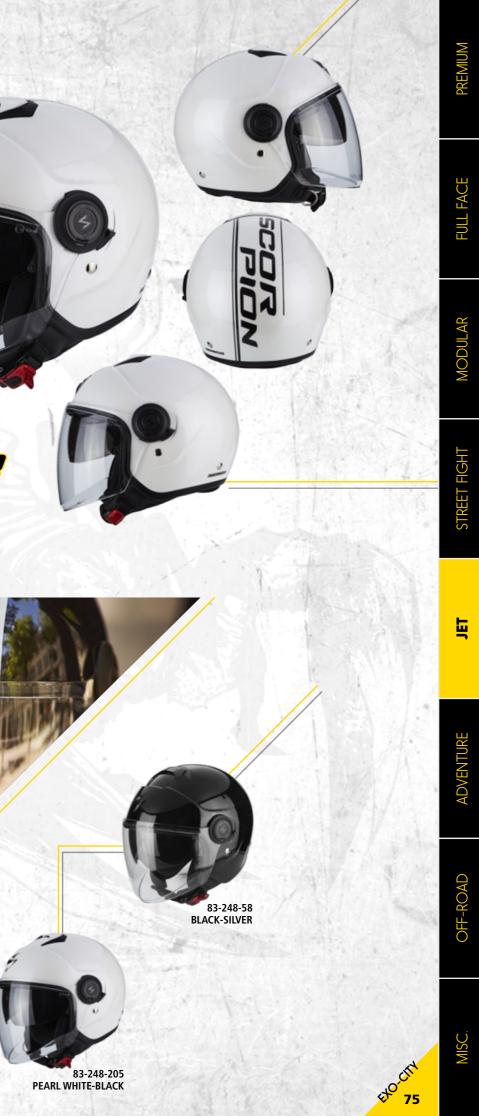

#### Solid

22-100-03 BLACK

22-100-10 MATT BLACK

22-100-05 WHITE

22-100-50 NEON YELLOW

22-100-67 MATT ANTHRACITE

The EXO-City was designed to offer a modern, protective, practical and functional product for those riders that need more than just a normal jet helmet. The face shield is specially extended in length for serious wind blocking, and the internal drop down Speedview® sun visor protects the rider from excessiv sunlight, dirt, and small flying objects. The removable and washable KwikWick( II liner will keep you comfortable and fresh with its moisture-wicking propertie

NO.

72

83-228-65 WHITE-SILVER

83-228-189 NEON YELLOW-BLACK

83-227-159 MATT BLACK-SILVER

83-227-188 BEIGE-RED

OFF-R(

MISC.