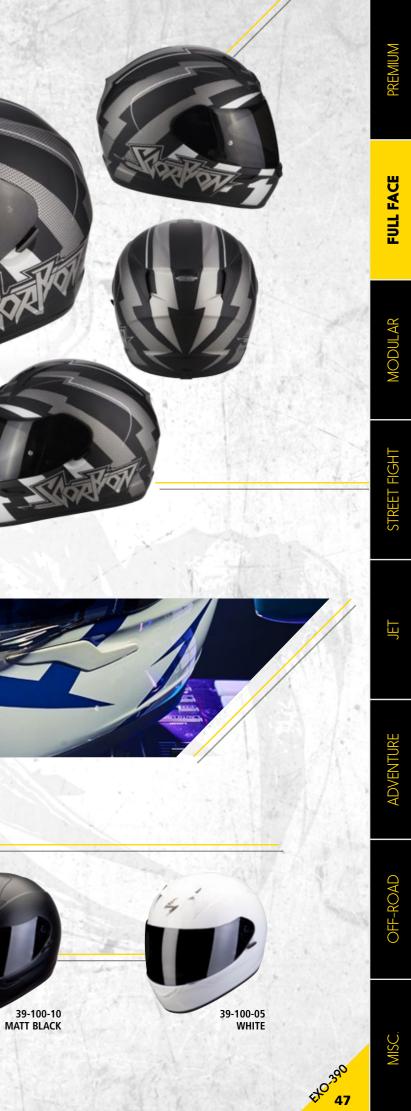

The EXO-390 comes into most advantageous features of EXO-410 Air while offering a matchless competitive price. EXO-390 is equipped with Pinlock® MaxVision® prepared shield, KwikWick® II moisture-wicking liners, and the Scorpion's flagship Ellip-tec® ratchet system. You will never regret your choice when you experience the EXO-390's superior fitting, sporty design, and features other entry level helmets in the same price range cannot beat.