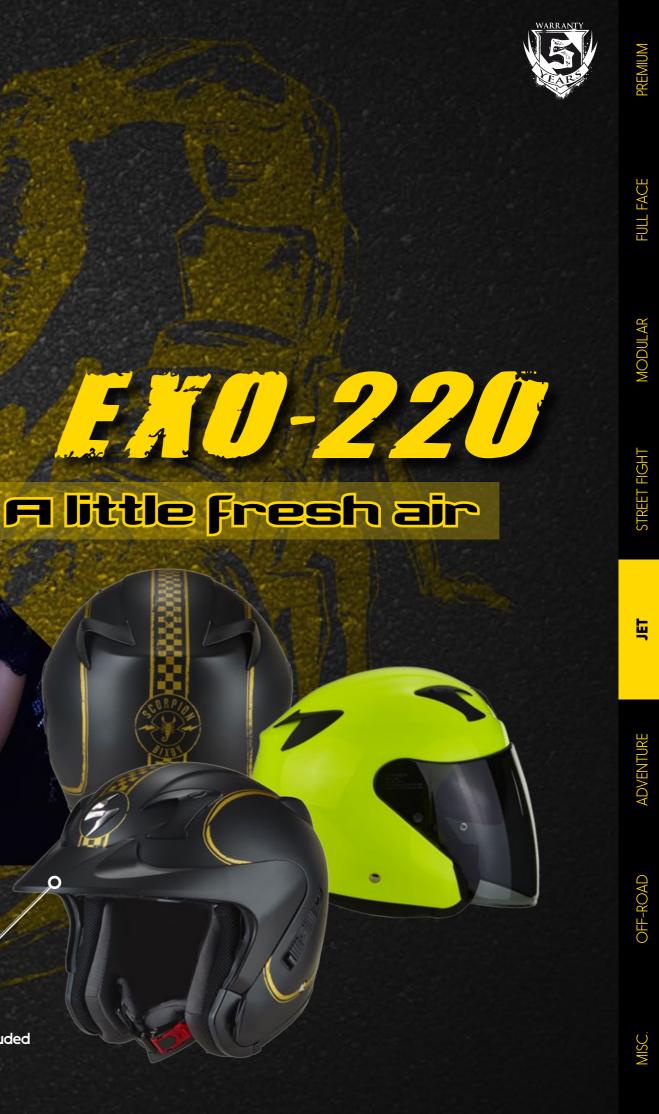

The EXO-220 holds everything you're looking for this helmet. Lightweight, ventilated, very comfortable with the triple density Liner foam pads covered with the new soft moisture wicking KwikWick II® Liner, the EXO-220 is an excellent choice to reach new heights in terms of style, with maximum fun and protection in your daily life