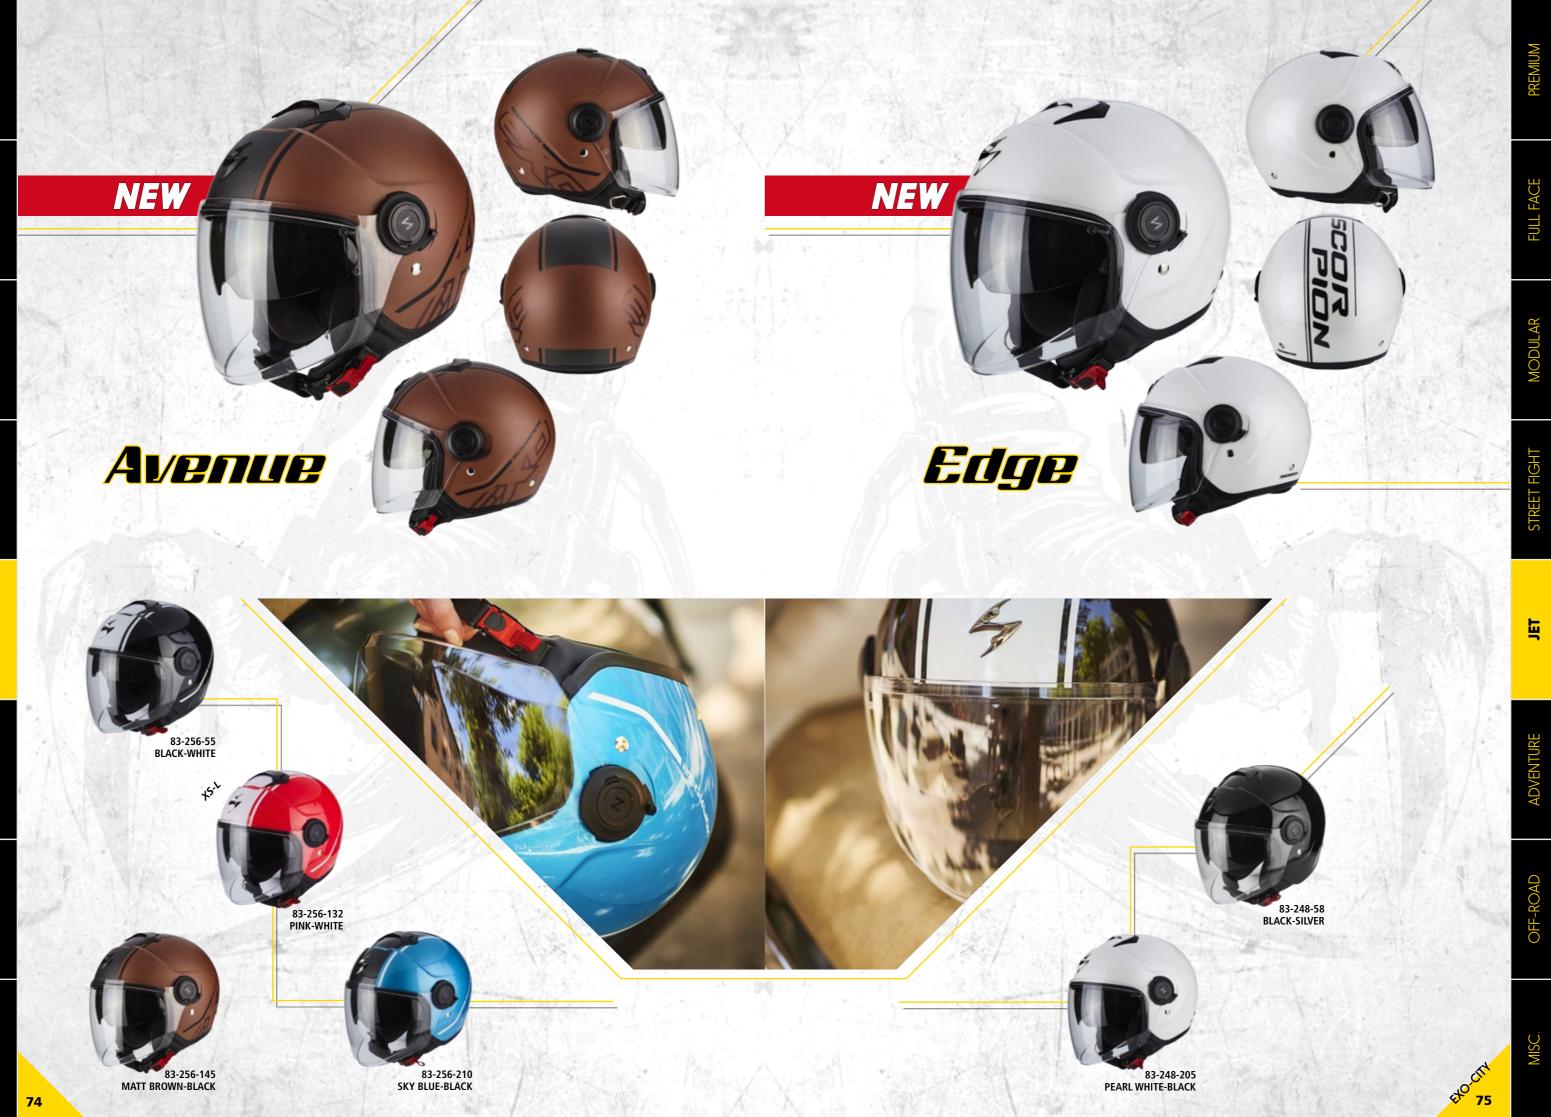

#### Solid

22-100-03 BLACK

22-100-10 MATT BLACK

22-100-05 WHITE

22-100-50 NEON YELLOW

22-100-67 MATT ANTHRACITE

The EXO-City was designed to offer a modern, protective, practical and functional product for those riders that need more than just a normal jet helmet. The face shield is specially extended in length for serious wind blocking, and the internal drop down Speedview® sun visor protects the rider from excessiv sunlight, dirt, and small flying objects. The removable and washable KwikWick( II liner will keep you comfortable and fresh with its moisture-wicking propertie