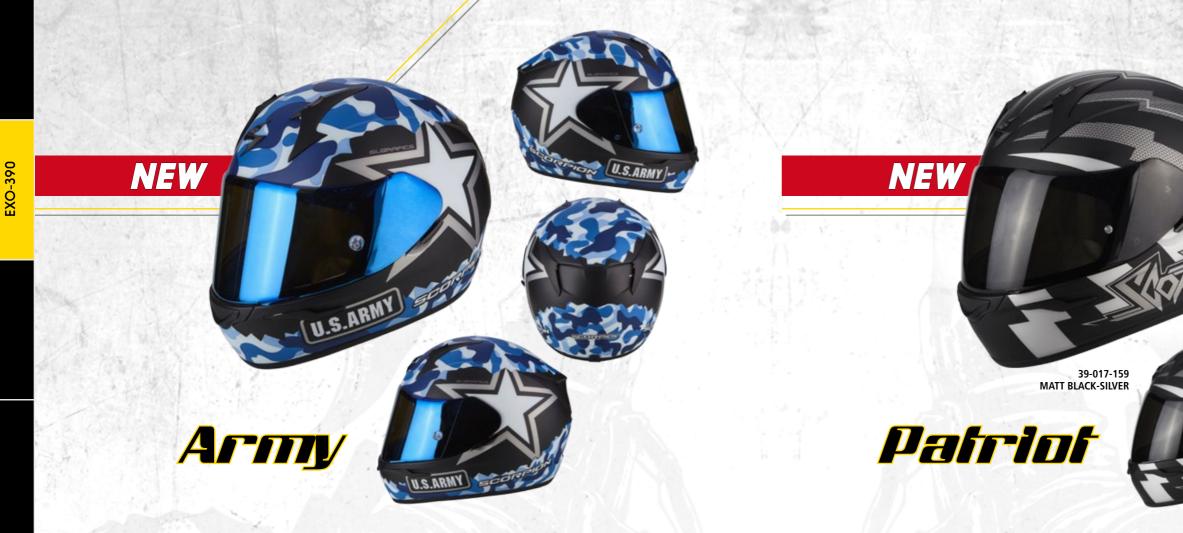

The EXO-390 comes into most advantageous features of EXO-410 Air while offering a matchless competitive price. EXO-390 is equipped with Pinlock® MaxVision® prepared shield, KwikWick® II moisture-wicking liners, and the Scorpion's flagship Ellip-tec® ratchet system. You will never regret your choice when you experience the EXO-390's superior fitting, sporty design, and features other entry level helmets in the same price range cannot beat.