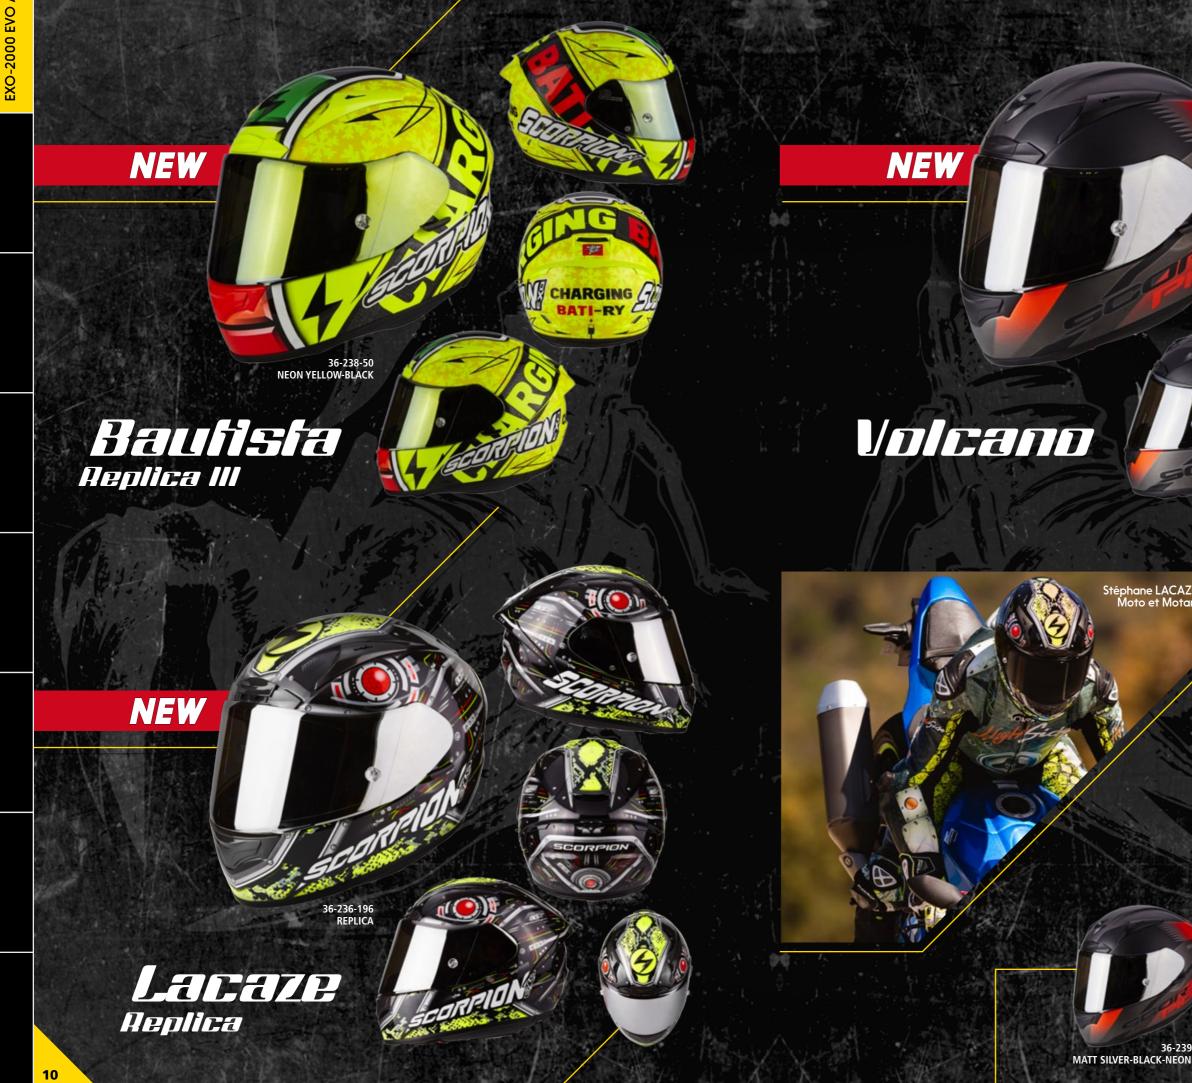

## EX0-2000 EVO AIR

# STYLED FOR SPEED

8

9

The most advanced racing helmet ever designed by Scorpion comes back from year winning on various race circuits, and it has now evolved ! Lighter, stronger and still with it's previous innovations, but with a 5 year warranty!