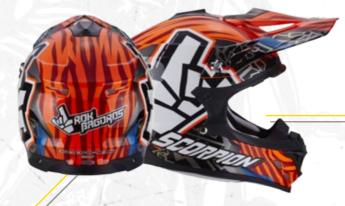

### *Aevenge*

102

35-100-59 WHITE-RED

WEISEN AN

NIN

FULL FACE

MODULAR

FIG