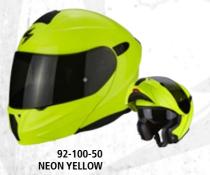

#### Brutus

Сир

36-218-183 BLACK-CHAMELEON-NEON RED 36-218-184 BLACK-CHAMELEON-NEON YELLOW

36-100-10 MATT BLACK 36-100-70 PEARL WHITE ish

Team

OP

The all-new EXO-1400 Air helmet best shows the innovative spirit of ScorpionExo with an agreessive helmet shape, light weight, brand-new top super ventilation system, newly developed KwikWick® III liner fabric, and shield locking mechanism with a push-up open lever located in center. Thanks to ScorpionExo's leading-edge technology, the helmet can become more silent than its predecessor EXO-1200 Air but its top super ventilation system still provides quite sufficient fresh air while removes hot air quickly and efficiently out of its air channels. This helmet is born to give the best comfort to every tourers who rides all day. The helmet also comes with carbon hybrid version for the riders who want lighter weight, and premium details with more elegeant image