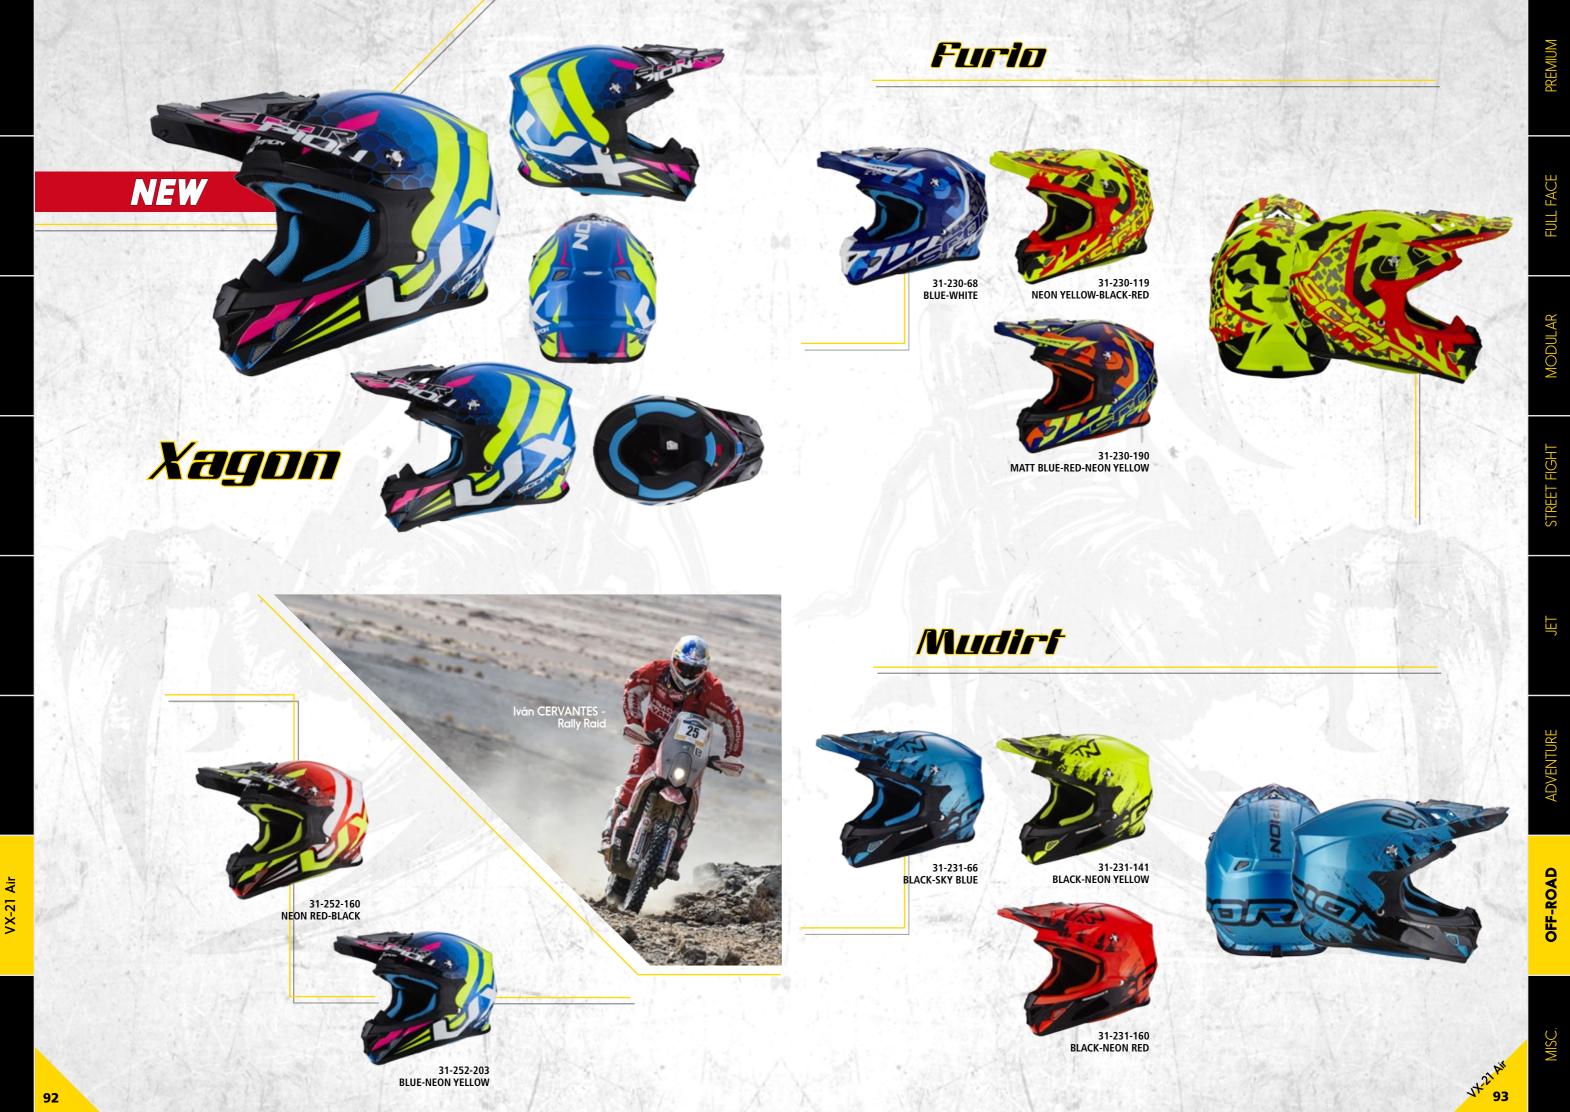

Removable peak

3D cheek pads

Solid

0

The VX-21 Air comes with features demanded by the world's top off-road riders, utilizing Scorpion's advanced tri-composite fibre shell with TCT® shell construction and a dual density EPS system to create a light weight, feature rich performance helmet that refuses to compromise. Not to mention the Scorpion's symbolic features: AirFit® cheek pad system for a custom snug fit, and aero-tuned ventilation for maximum breathability, the VX-21 Air is also upgraded with KwickWick® III Liner for moisture control and 3D contoured cheek pads for best fit to the rider's face to give an extreme comfort and freshness no one has ever experienced. Also, it comes with a peak visor extension that can be installed in seconds for those moments of extreme sun or mud in any terrain.

Sylvain BIDART -Supermotard S1

FIBER F XS-M 31-107-03 Peak extender in the box ECH22205 APPROVED 

## Comes back with new features

13-21

Unbreakable peak

OFF-ROAD

Color gasket

Color liner

31-100-10 MATT BLACK