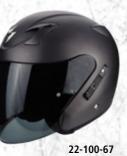

#### Solid

22-100-03 BLACK

22-100-10 MATT BLACK

22-100-05 WHITE

22-100-50 NEON YELLOW

22-100-67 MATT ANTHRACITE

The EXO-City was designed to offer a modern, protective, practical and functional product for those riders that need more than just a normal jet helmet. The face shield is specially extended in length for serious wind blocking, and the internal drop down Speedview® sun visor protects the rider from excessiv sunlight, dirt, and small flying objects. The removable and washable KwikWick( II liner will keep you comfortable and fresh with its moisture-wicking propertie