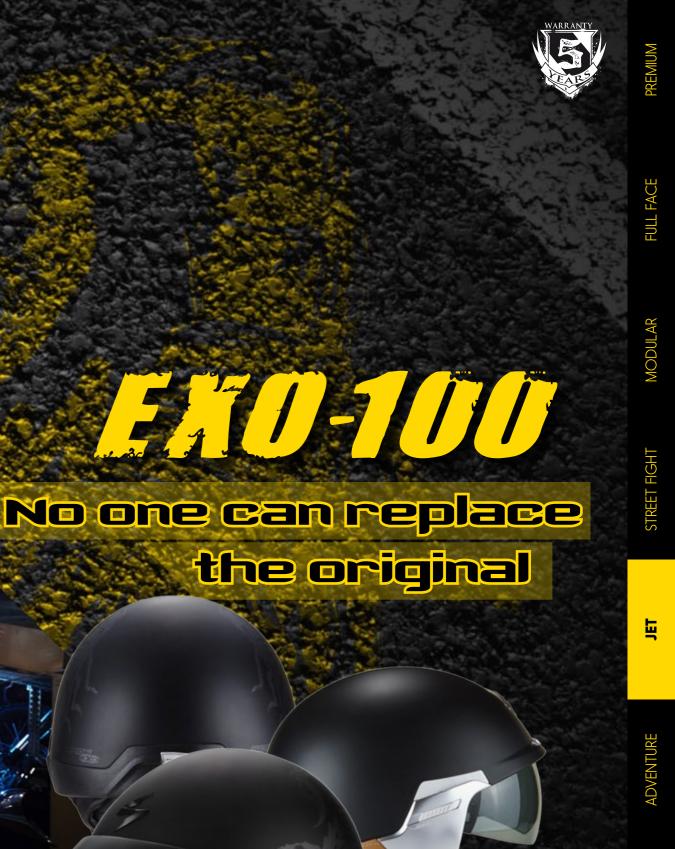

With a very sleek design, true to the original Open Face spirit, the Scorpion EXO-100 will be a great partner for your enjoyment on the road. Lots of features equipped the EXO-100 to shape your style to suit your moods. The EXO-100 is equipped with a retractable, a removable peak and a micrometric automatic chinstrap.