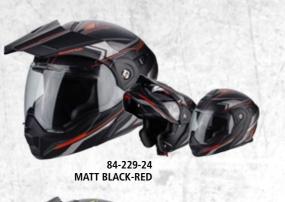

# A Suiss army knife of the helmet world

Introducing the all new ADX-1, a versatile modular Adventure Touring helmet. It has features and quality that you would expect to pay three times more for. The ADX-1 can be used as a full face ADV helmet with external peak visor attached,

The ADX-1 can be used as a full face ADV helmet with external peak visor attached, or the peak visor can be removed and you have an aerodynamic touring helmet. Our oversized eye port is extremely wide for greater peripheral vision and downward visibility, and the modular chin bar can be conveniently flipped up when you stop to get gas or ask for directions. The internal drop down Speedview® sunvisor and KwikWick® II liner will keep you comfortable all day long even as lighting conditions change throughout the day. Additionally, the no-fog Pinlock® MaxVision® face shield can be removed and you can use the ADX-1 as a dirt helmet with goggles for off-road use. Two shell sizes made of Advanced LG® Polycarbonate and dual density EPS, result in a helmet that is light weight, strong, and protective.