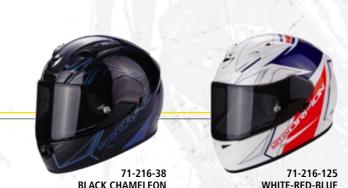

#### 14-218-147 MATT BLACK-CHAMELEON-SILVER

**ADVENTI** 

MISC.

SCORPION presents a premium helmet in the street range created to offer you optimized weight, fitment and comfort, SCORPION is equipped with innovative technologies: AirFit® Liner Inflation System, KwikWick II® Liner Fabric, Pinlock® 100% Max vision® 3D and all in the exclusive and revolutionary fiber composite Shell the new EXO-710 AIR is the answer to all your expectations.