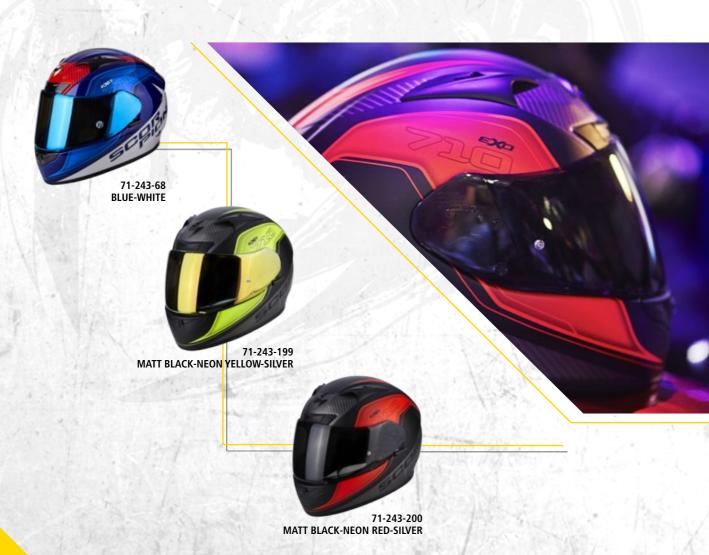

FIBER F XS-S G M-L G XL-XXL

This helmet has a real efficient aerodynamic system (for optimum ventilation). Perfect for daily users as well as seasonal ones and the adventurers, the EXO-510 AIR is the best quality and has the most features in a helmet you can buy for that price ! The aggressive and high octane look will amaze you, it embodies the best of all our technologies !

POLY P XXS\*-S A M-L A XL-XXXL\* A \*Only on specified colors

CCCC22205 Approved

PREMIUM

FULL FACE

MODULAR

STREET FIG

JET

ADVENT

OFF-ROAD

51-215-157 MATT BLACK-NEON YELLOW

51-215-179 MATT BLACK-PINK

51-214-175 MATT BLACK-WHITE-NEON YELLOW

51-214-177 MATT BLACK-SILVER-NEON RED

51-214-176 MATT DARK GREY-BLACK-WHITE

51-214-178 BLUE-WHITE-NEON RED