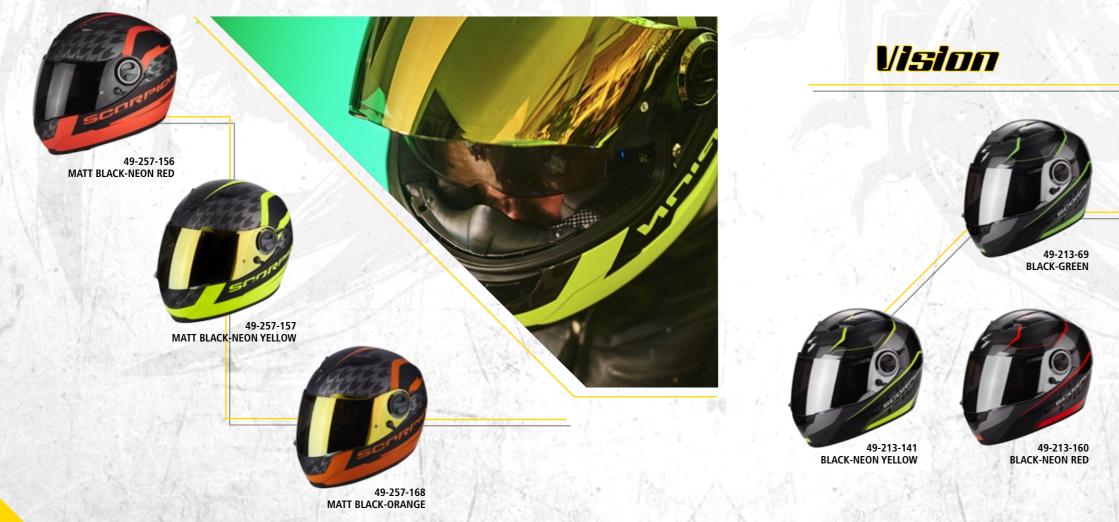

00 Air, the EXO-490 embodies not only stylish look but also multiple functionalities, yet available at price anyone can afford. The shield is with anti-scratch hardened coating, and is prepared for Pinlock® MaxVision®, the world's best fog-free resistant system. It also integrates the SpeedView® built-in retractable sun visor to protect rider from excessive sun light. Along with these, the EXO-490 does not miss ScrpionExo® signatured functions like Kwikwick® II moisture-wicking removable and washable liner, and aero-tuned ventilation to force fresh air into the helmet while effectively move out hot air. It is the best choice for practical tourers who love to enjoy various features

at a very competitive price.

POLY P XS-S A M-L A XL-XXL



RPION



**Genesi** 

49-191-152 REPLICA



NEW















49-212-38 BLACK CHAMELEON







49-100-05 WHITE







The EXO-390 comes into most advantageous features of EXO-410 Air while offering a matchless competitive price. EXO-390 is equipped with Pinlock® MaxVision® prepared shield, KwikWick® II moisture-wicking liners, and the Scorpion's flagship Ellip-tec® ratchet system. You will never regret your choice when you experience the EXO-390's superior fitting, sporty design, and features other entry level helmets in the same price range cannot beat.



PINLOCK











The big brother of the EXO-920. This EXO-3000 AIR comes with the same modular features as the old 910 but with a new style and ULTRA-TCT fiber shell ! Improved by years of experience with the old EXO-900 AIR and 910 AIR, this high-end fiber modular helmet suits all