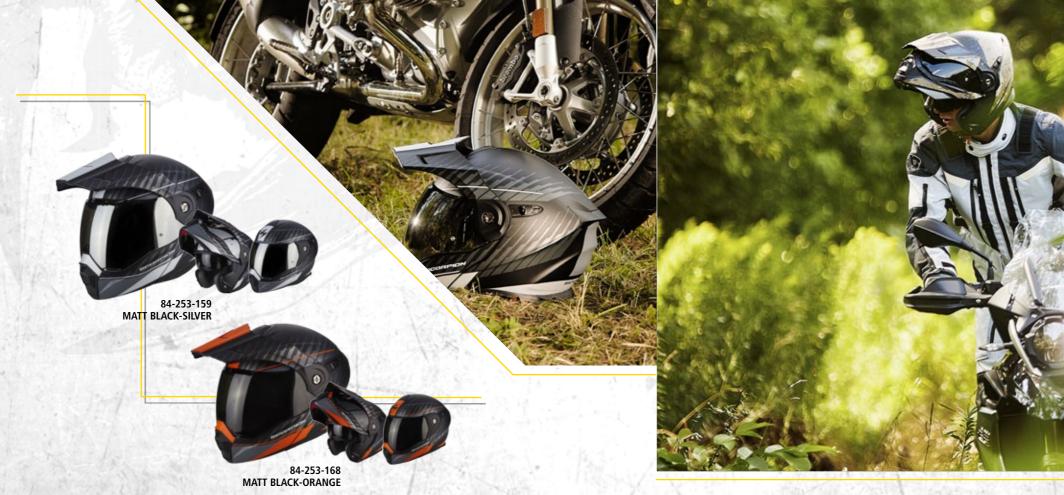

# A Suiss army knife of the helmet world

Introducing the all new ADX-1, a versatile modular Adventure Touring helmet. It has features and quality that you would expect to pay three times more for. The ADX-1 can be used as a full face ADV helmet with external peak visor attached,

The ADX-1 can be used as a full face ADV helmet with external peak visor attached, or the peak visor can be removed and you have an aerodynamic touring helmet. Our oversized eye port is extremely wide for greater peripheral vision and downward visibility, and the modular chin bar can be conveniently flipped up when you stop to get gas or ask for directions. The internal drop down Speedview® sunvisor and KwikWick® II liner will keep you comfortable all day long even as lighting conditions change throughout the day. Additionally, the no-fog Pinlock® MaxVision® face shield can be removed and you can use the ADX-1 as a dirt helmet with goggles for off-road use. Two shell sizes made of Advanced LG® Polycarbonate and dual density EPS, result in a helmet that is light weight, strong, and protective.