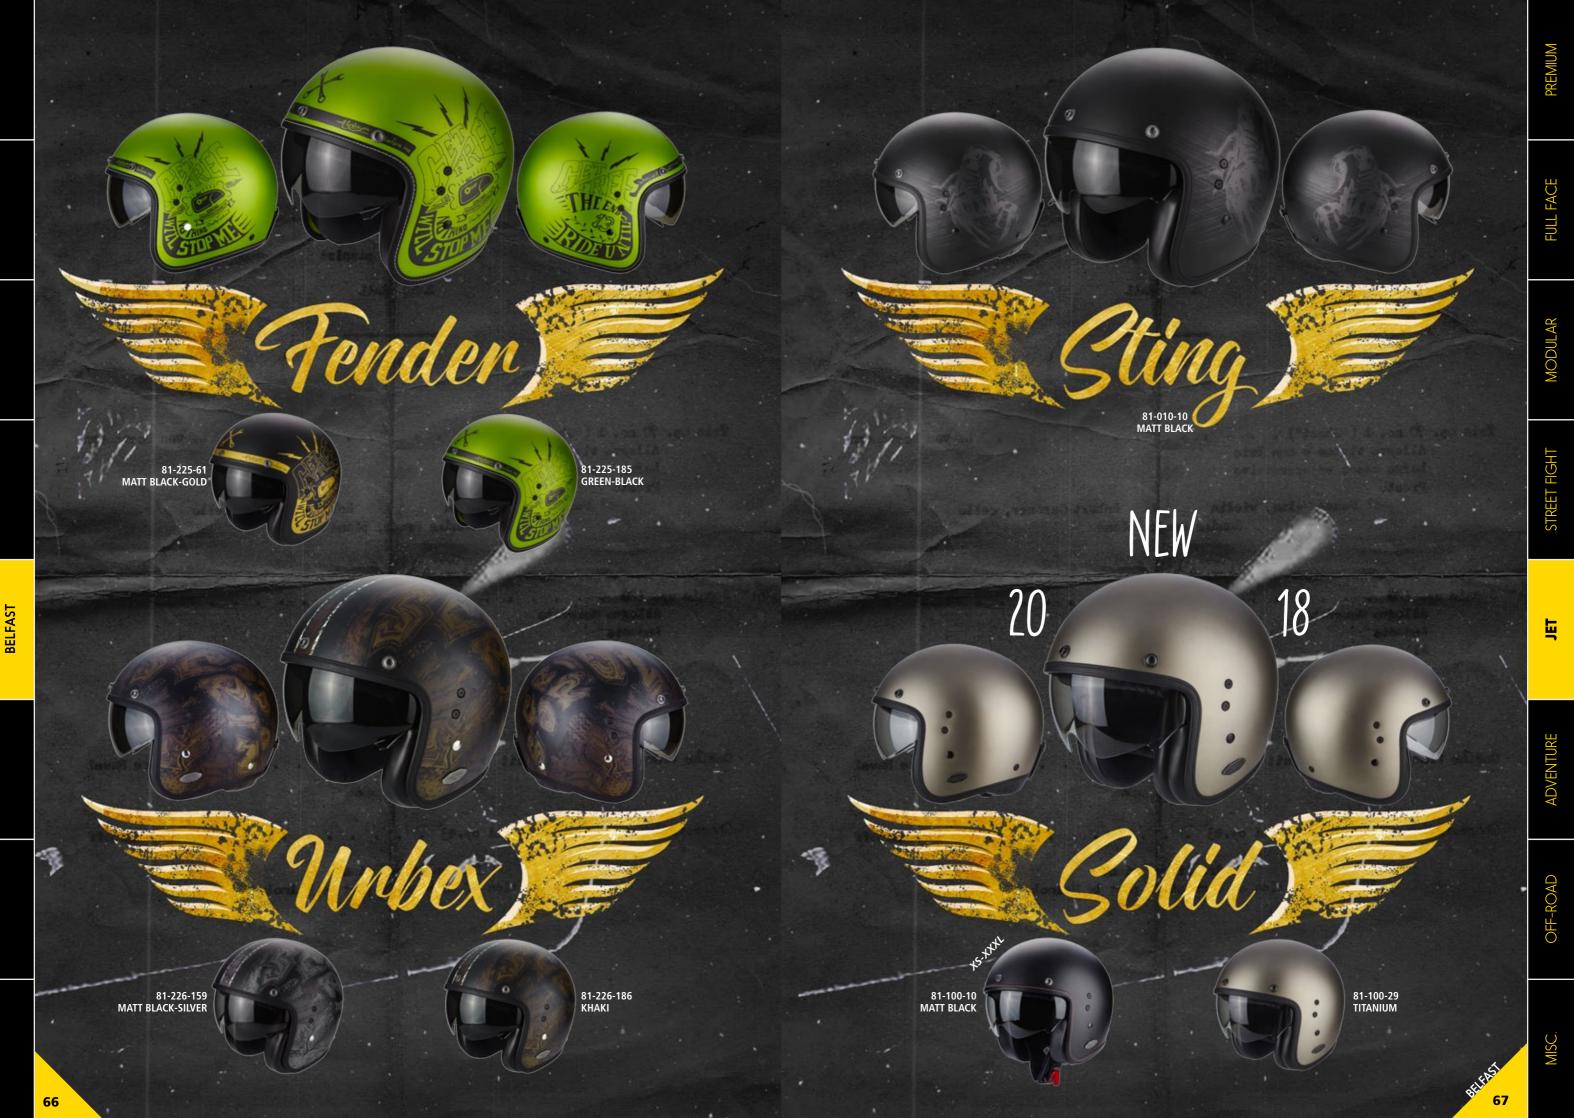

1

81-237-05 WHITE

1.25.10

For the street smart rider looking for a high-end, hand-laid fiberglass open-face helmet, we have made a unique product that combines protection, premium materials and a luxurious fit. The Belfast Luxe design offers a perfect balance of retro style with hand-stitched liner, elegant plush interior, luxurious off-set stitching, and real leather accents.