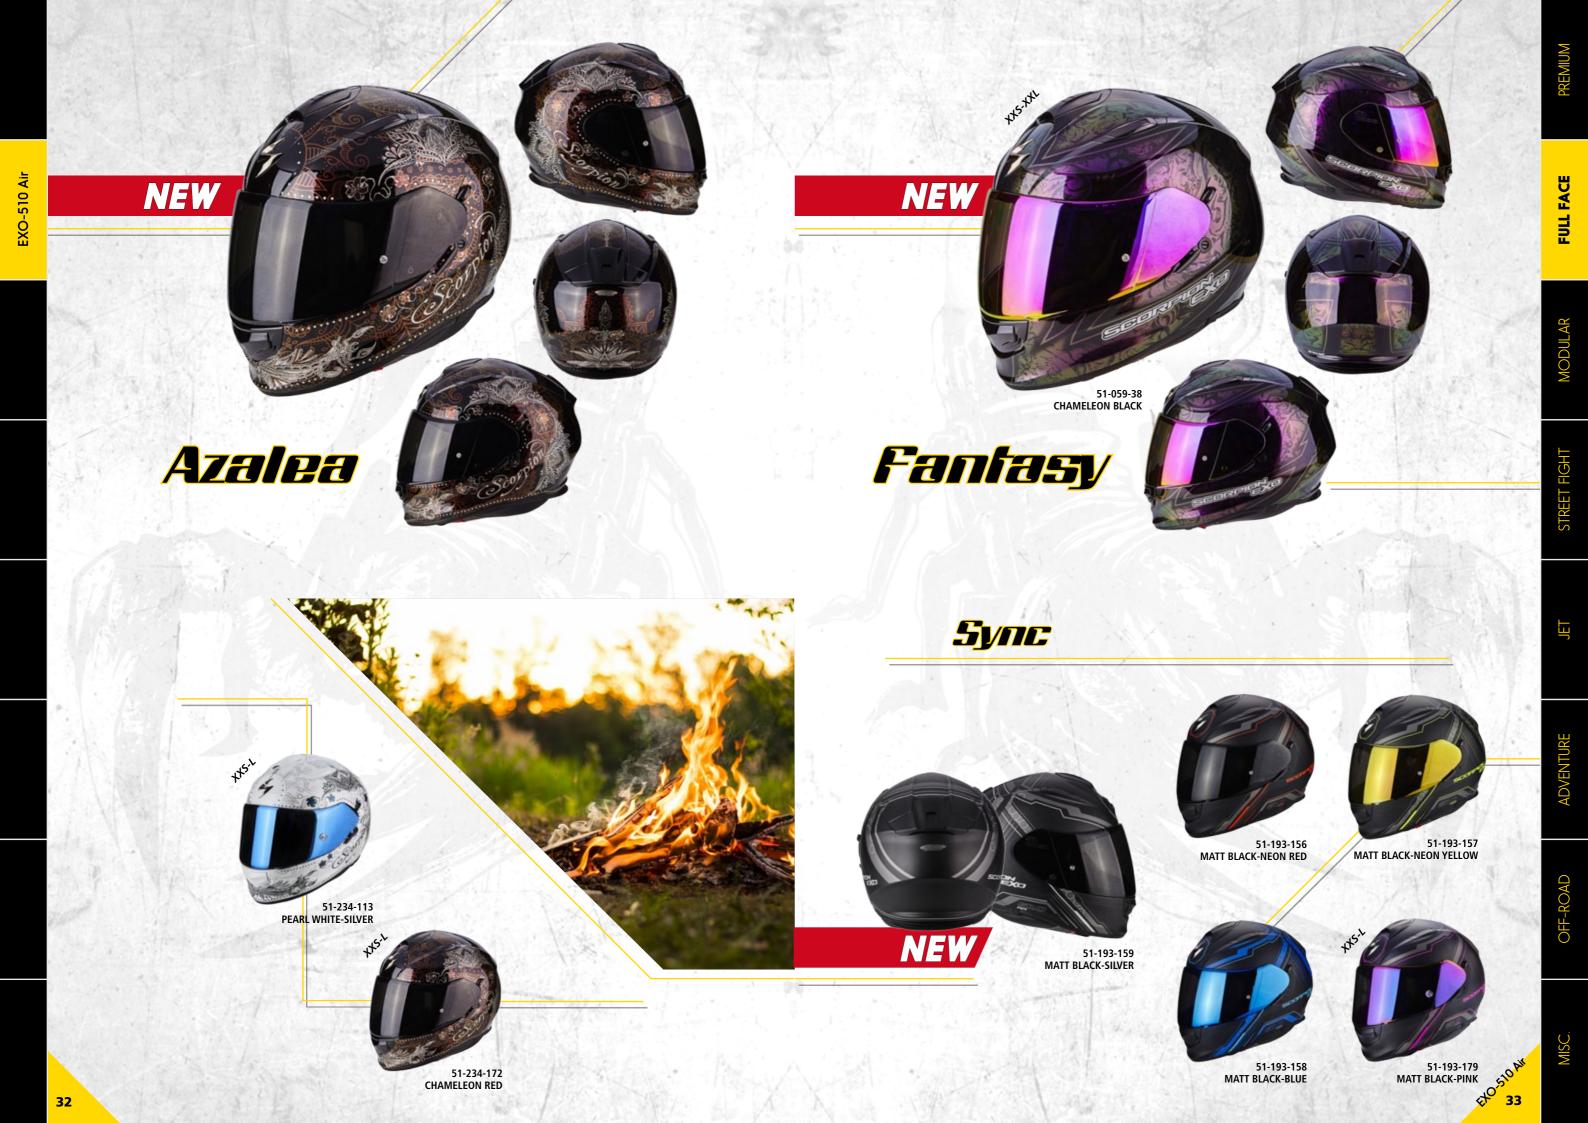

FIBER F XS-S G M-L G XL-XXL

This helmet has a real efficient aerodynamic system (for optimum ventilation). Perfect for daily users as well as seasonal ones and the adventurers, the EXO-510 AIR is the best quality and has the most features in a helmet you can buy for that price ! The aggressive and high octane look will amaze you, it embodies the best of all our technologies !