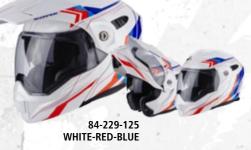

# A Suiss army knife of the helmet world

Introducing the all new ADX-1, a versatile modular Adventure Touring helmet. It has features and quality that you would expect to pay three times more for. The ADX-1 can be used as a full face ADV helmet with external peak visor attached,

The ADX-1 can be used as a full face ADV helmet with external peak visor attached, or the peak visor can be removed and you have an aerodynamic touring helmet. Our oversized eye port is extremely wide for greater peripheral vision and downward visibility, and the modular chin bar can be conveniently flipped up when you stop to get gas or ask for directions. The internal drop down Speedview® sunvisor and KwikWick® II liner will keep you comfortable all day long even as lighting conditions change throughout the day. Additionally, the no-fog Pinlock® MaxVision® face shield can be removed and you can use the ADX-1 as a dirt helmet with goggles for off-road use. Two shell sizes made of Advanced LG® Polycarbonate and dual density EPS, result in a helmet that is light weight, strong, and protective.