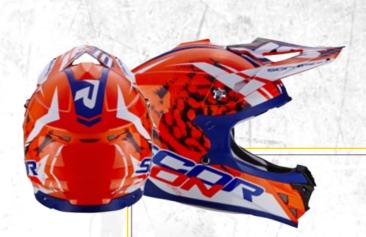

### *Aevenge*

102

35-100-59 WHITE-RED

WEISEN AN

NIN

FULL FACE

MODULAR

FIG