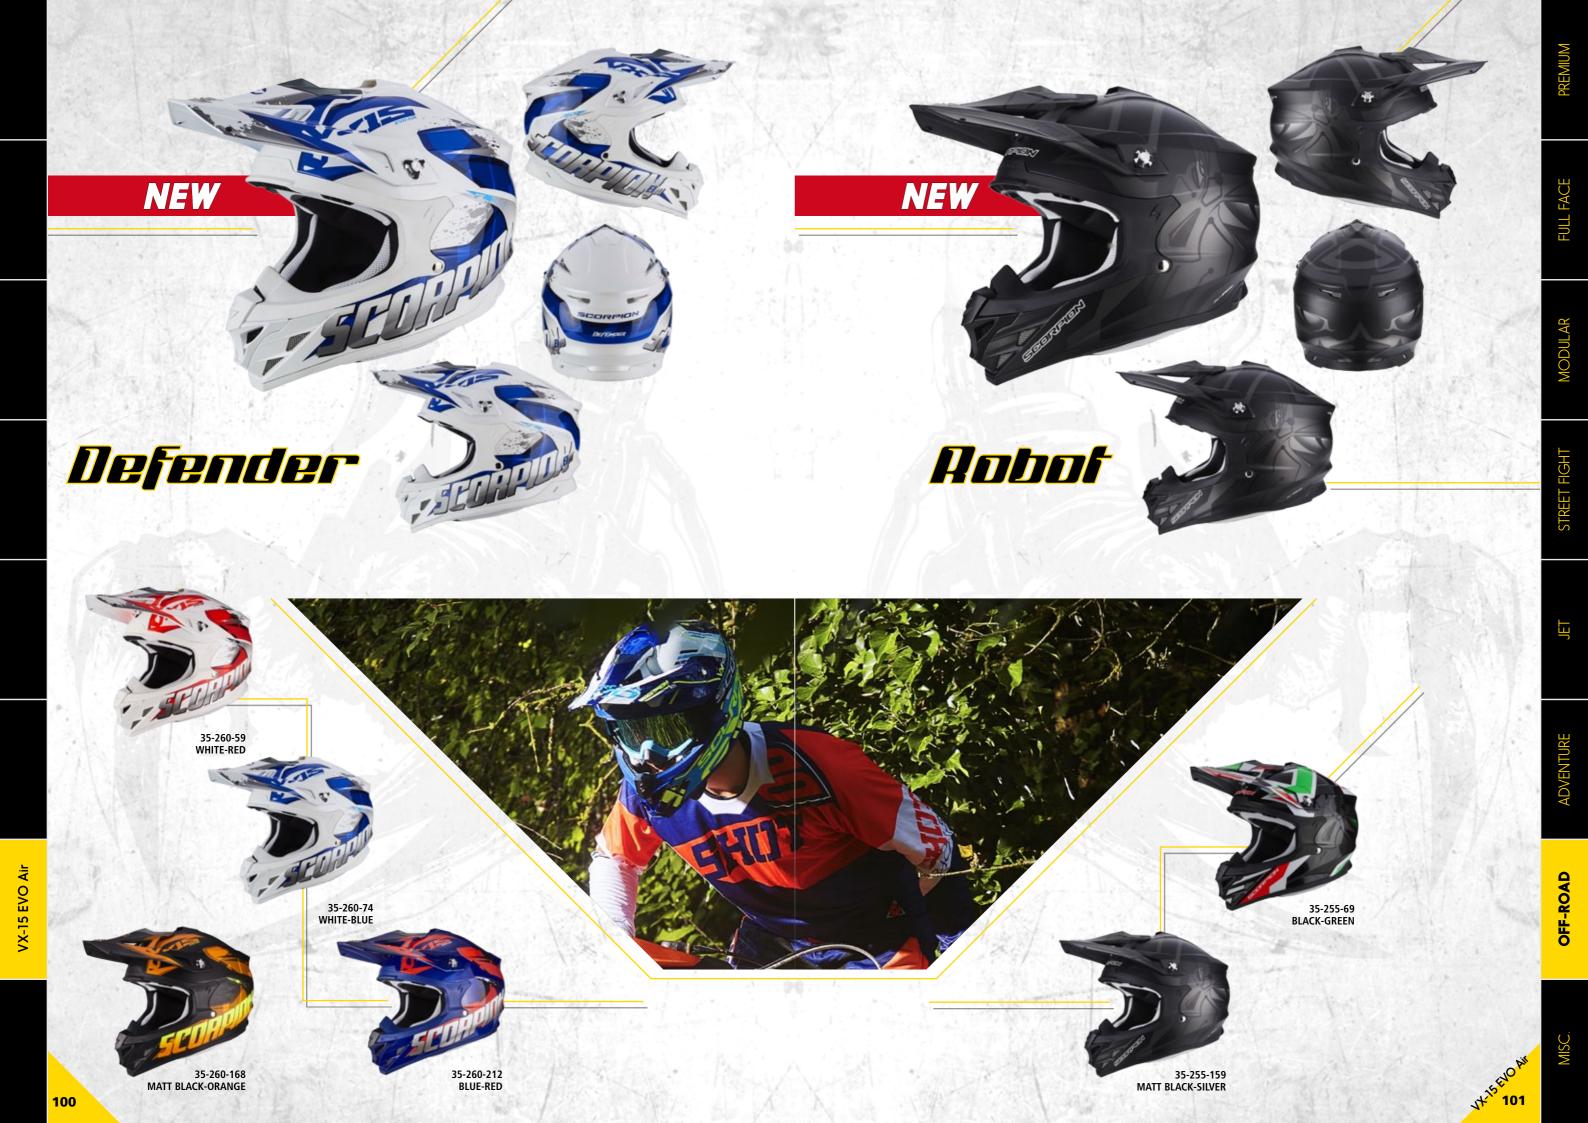

VX-15 EVO AIR is equipped with the soft, comfortable and removable Kwikwick II Liner, a double-D buckle chin strap it also features the latest generation Airfit technology for a customised fit so that you can perform rapid sequences of movements flawlessly. SCORPION and it's VX-15 AIR model is back to give you victory and success.