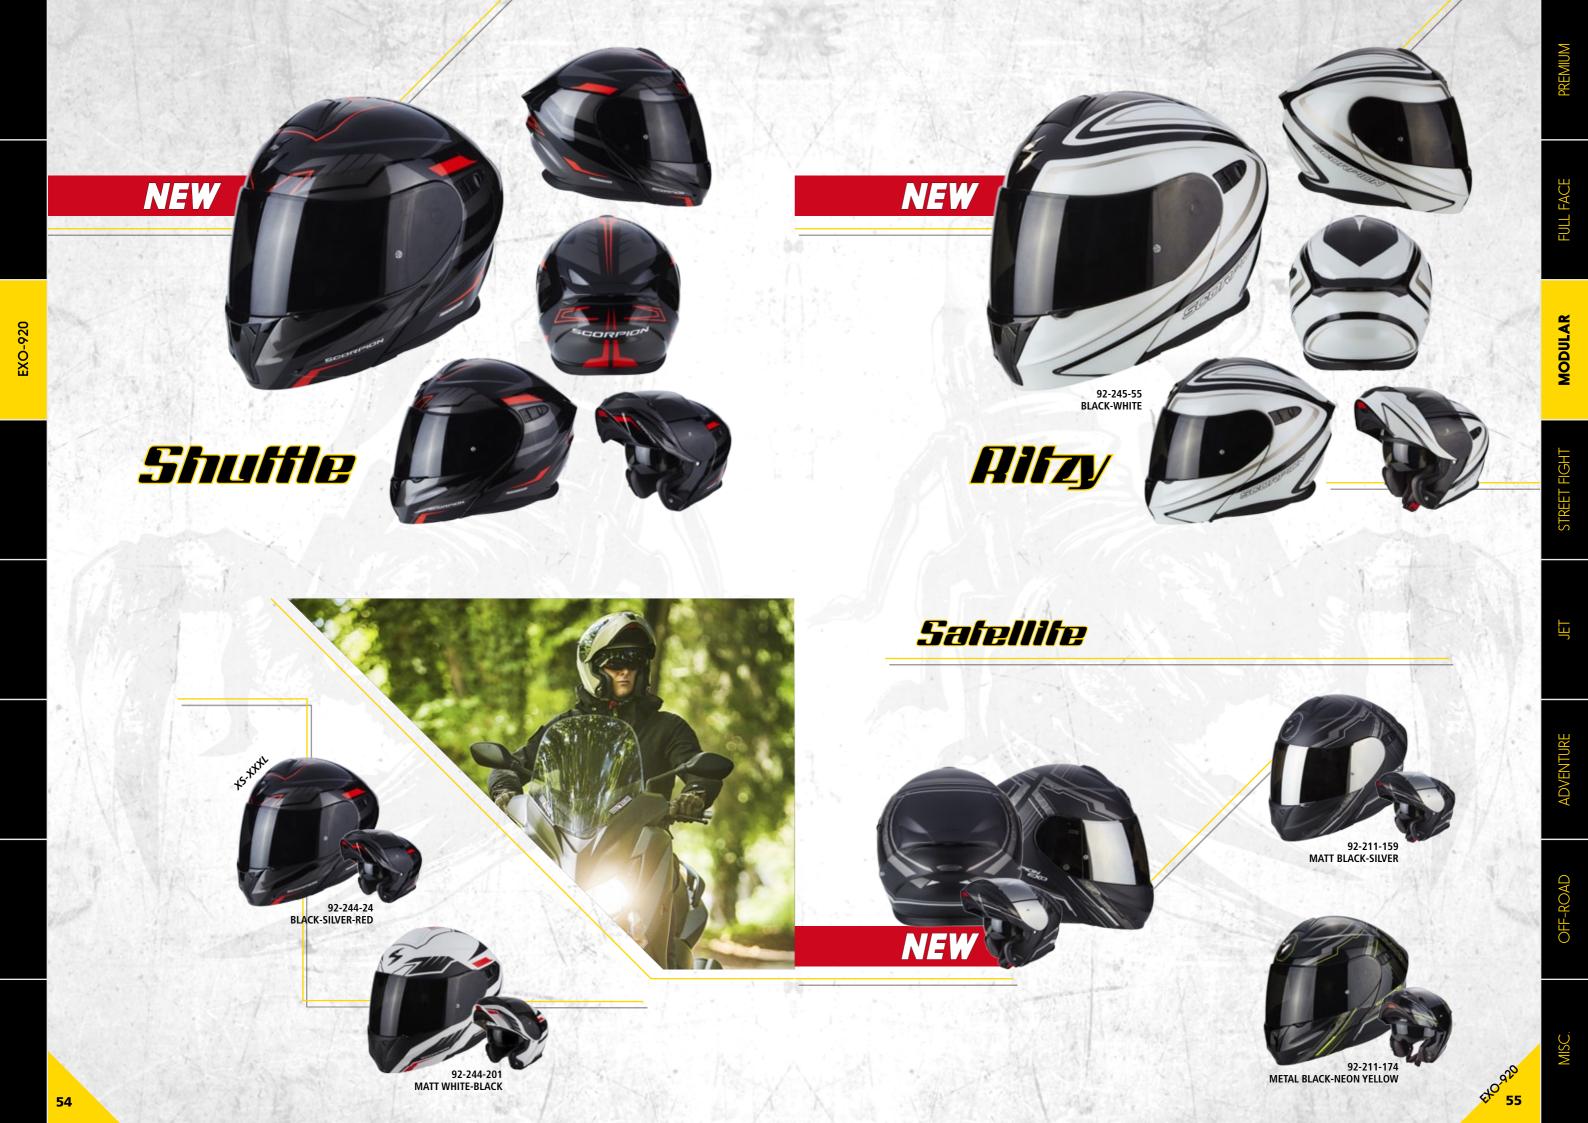

52 • 53

Ideal for a daily or occasional use, SCORPION reinvents it's modular range and creates the EXO-920. Functional, with a dynamic design, this helmet will become your best companion for all your rides whether it be on a motorcycle or scooter, in city center, in town or in the wilderness.

S DONT

POLY P XS-L XXL\* A \*Only on specified colors

92-100-10 MATT BLACK

56

EXO-920

Light smoke shield + dark smoke shield in the box