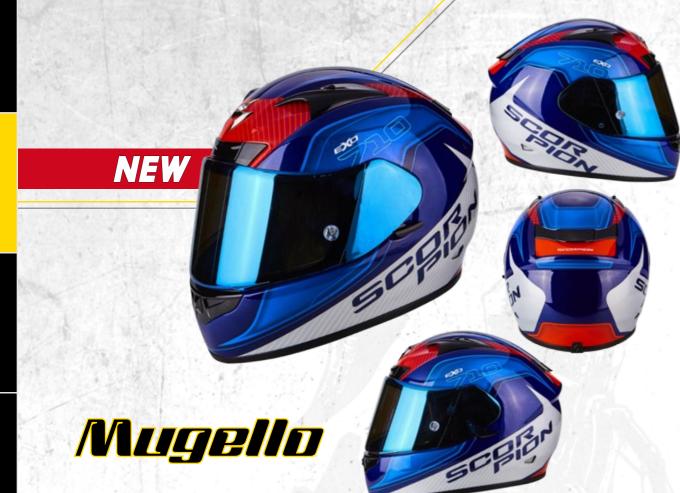

#### Brutus

Сир

36-218-183 BLACK-CHAMELEON-NEON RED 36-218-184 BLACK-CHAMELEON-NEON YELLOW

36-100-10 MATT BLACK 36-100-70 PEARL WHITE ish

Team

OP

The all-new EXO-1400 Air helmet best shows the innovative spirit of ScorpionExo with an agreessive helmet shape, light weight, brand-new top super ventilation system, newly developed KwikWick® III liner fabric, and shield locking mechanism with a push-up open lever located in center. Thanks to ScorpionExo's leading-edge technology, the helmet can become more silent than its predecessor EXO-1200 Air but its top super ventilation system still provides quite sufficient fresh air while removes hot air quickly and efficiently out of its air channels. This helmet is born to give the best comfort to every tourers who rides all day. The helmet also comes with carbon hybrid version for the riders who want lighter weight, and premium details with more elegeant image