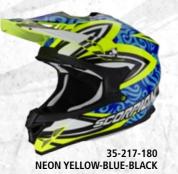

| ADVENTURE    |
|                                                                                                                                                                                                                                                    | OFF-ROAD     |
| جمعة وموواحة<br>المحمد المحمد المحمد<br>المحمد المحمد | MISC.        |

VX-15 EVO AIR is equipped with the soft, comfortable and removable Kwikwick II Liner, a double-D buckle chin strap it also features the latest generation Airfit technology for a customised fit so that you can perform rapid sequences of movements flawlessly. SCORPION and it's VX-15 AIR model is back to give you victory and success.



































35-100-10 MATT BLACK

### *Aevenge*







102



35-100-59 WHITE-RED

WEISEN AN

NIN

FULL FACE

MODULAR

FIG

STREET

JET

ADV

OFF-ROAD







NEW

BLACK-WHITE 99-005-18-05



NEON RED-BLACK 99-005-18-64



BLUE-BLACK 99-005-18-77



NEON YELLOW-BLACK 99-005-18-50



PINK-BLACK 99-005-18-71



SILVER-BLACK 99-005-18-45





Anti-fog shield Roll-off Clear + pins 99-005-02-501



Simple anti-fog shield Smoke + pins 99-005-02-68









Complete Roll-off 99-005-03-990

Mudflap Roll-off x3 99-005-03-993

Box Roll Off 2 pieces 99-005-03-991



Mseelaneous



PREMIUM

Simple anti-fog shield Clear + pins 99-005-02-50



Simple anti-fog shield Mirrored Gold REVO + pins 99-005-02-71







Film kit for Roll-off 99-005-03-992

FULL FACE

**MODULAR** 

STREET FIGH

JET

**ADVENTURE** 

OFF-ROAD

MISC.