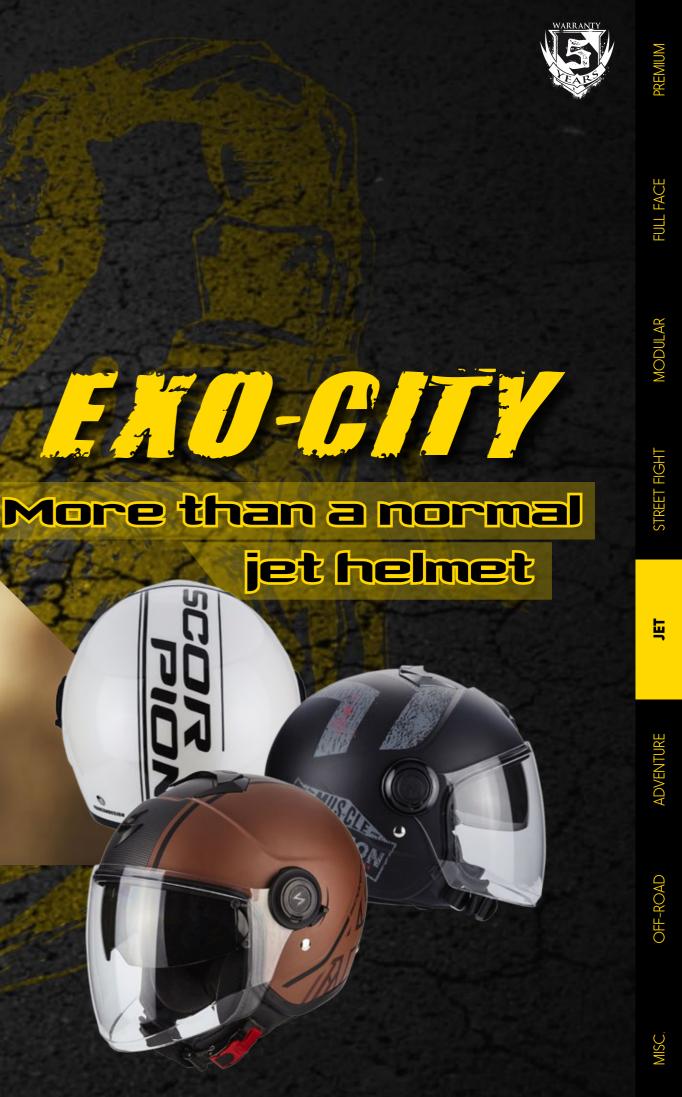

#### Solid

22-100-03 BLACK

22-100-10 MATT BLACK

22-100-05 WHITE

22-100-50 NEON YELLOW

22-100-67 MATT ANTHRACITE

The EXO-City was designed to offer a modern, protective, practical and functional product for those riders that need more than just a normal jet helmet. The face shield is specially extended in length for serious wind blocking, and the internal drop down Speedview® sun visor protects the rider from excessiv sunlight, dirt, and small flying objects. The removable and washable KwikWick( II liner will keep you comfortable and fresh with its moisture-wicking propertie