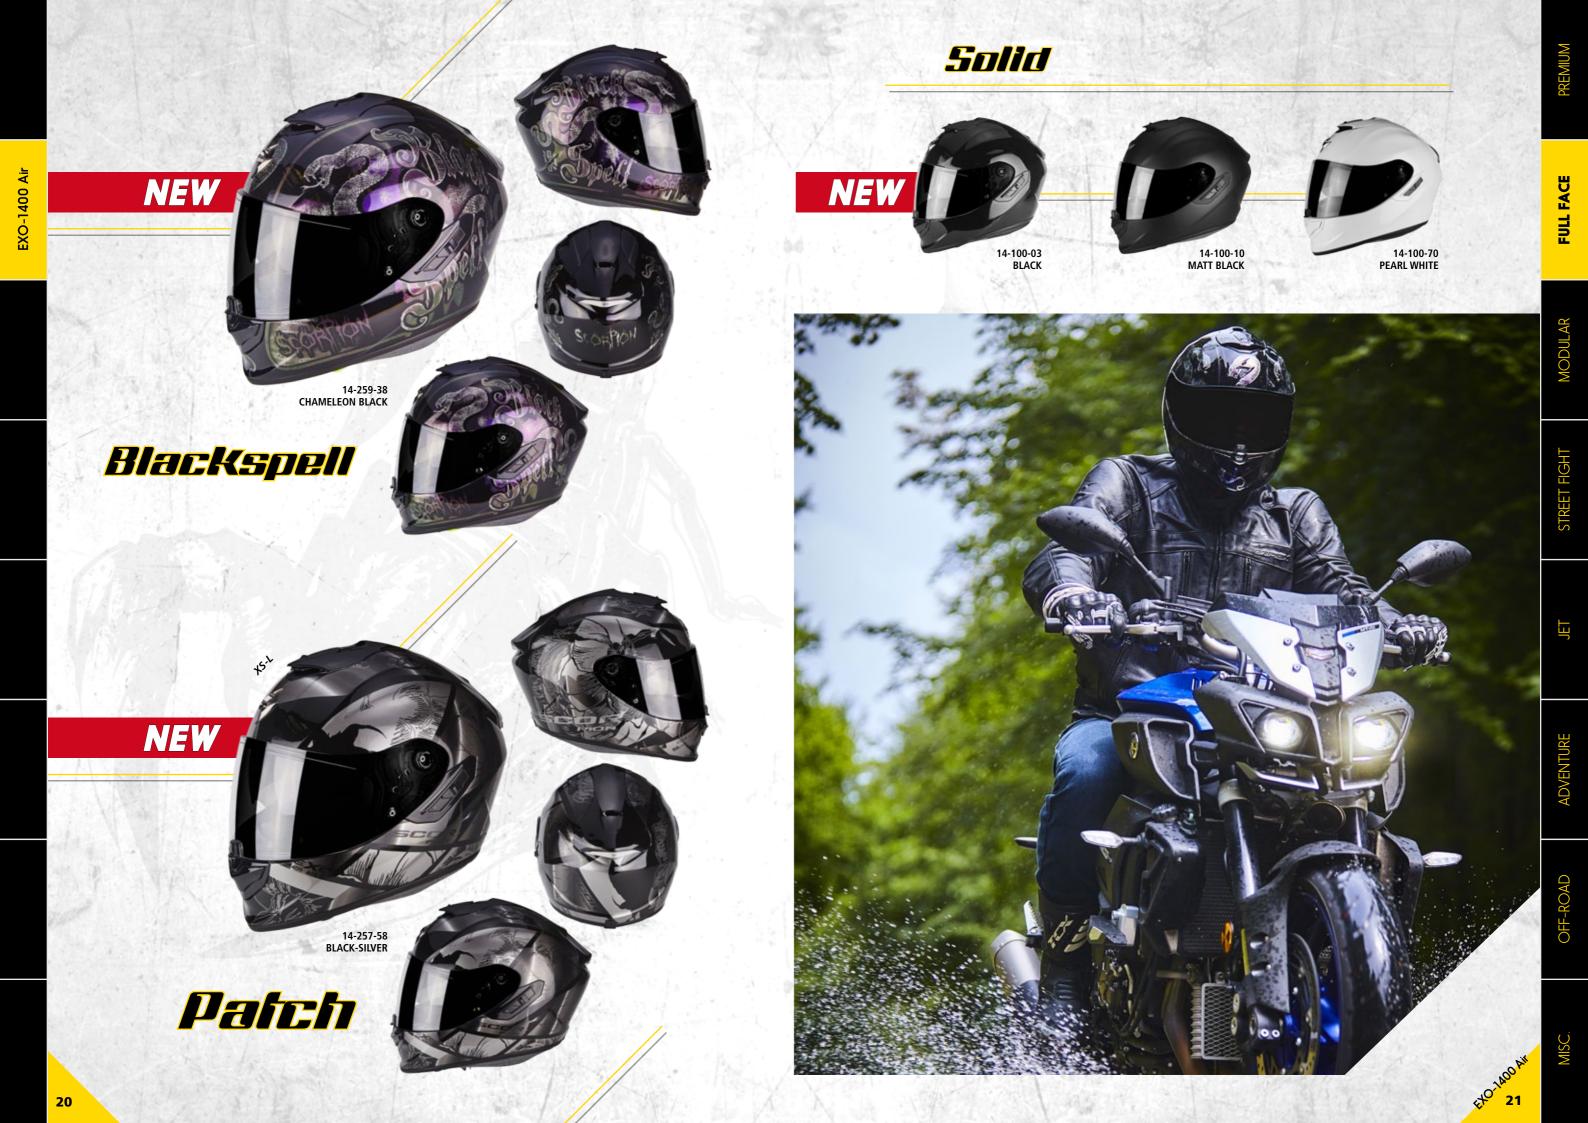

#### Brutus

Сир

36-218-183 BLACK-CHAMELEON-NEON RED 36-218-184 BLACK-CHAMELEON-NEON YELLOW

36-100-10 MATT BLACK 36-100-70 PEARL WHITE ish

Team

OP

The all-new EXO-1400 Air helmet best shows the innovative spirit of ScorpionExo with an agreessive helmet shape, light weight, brand-new top super ventilation system, newly developed KwikWick® III liner fabric, and shield locking mechanism with a push-up open lever located in center. Thanks to ScorpionExo's leading-edge technology, the helmet can become more silent than its predecessor EXO-1200 Air but its top super ventilation system still provides quite sufficient fresh air while removes hot air quickly and efficiently out of its air channels. This helmet is born to give the best comfort to every tourers who rides all day. The helmet also comes with carbon hybrid version for the riders who want lighter weight, and premium details with more elegeant image

#### Solid

22-100-03 BLACK

22-100-10 MATT BLACK

22-100-05 WHITE

22-100-50 NEON YELLOW

22-100-67 MATT ANTHRACITE

The EXO-City was designed to offer a modern, protective, practical and functional product for those riders that need more than just a normal jet helmet. The face shield is specially extended in length for serious wind blocking, and the internal drop down Speedview® sun visor protects the rider from excessiv sunlight, dirt, and small flying objects. The removable and washable KwikWick( II liner will keep you comfortable and fresh with its moisture-wicking propertie