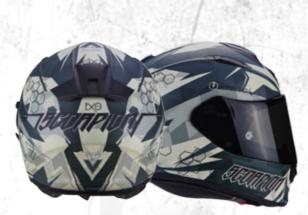

#### Brutus

Сир

36-218-183 BLACK-CHAMELEON-NEON RED 36-218-184 BLACK-CHAMELEON-NEON YELLOW

36-100-10 MATT BLACK 36-100-70 PEARL WHITE ish

Team

OP

The all-new EXO-1400 Air helmet best shows the innovative spirit of ScorpionExo with an agreessive helmet shape, light weight, brand-new top super ventilation system, newly developed KwikWick® III liner fabric, and shield locking mechanism with a push-up open lever located in center. Thanks to ScorpionExo's leading-edge technology, the helmet can become more silent than its predecessor EXO-1200 Air but its top super ventilation system still provides quite sufficient fresh air while removes hot air quickly and efficiently out of its air channels. This helmet is born to give the best comfort to every tourers who rides all day. The helmet also comes with carbon hybrid version for the riders who want lighter weight, and premium details with more elegeant image