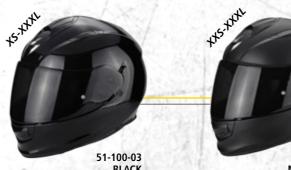

Inherited the DNA of a best selling EXO-500 Air, the EXO-490 embodies not only stylish look but also multiple functionalities, yet available at price anyone can afford. The shield is with anti-scratch hardened coating, and is prepared for Pinlock® MaxVision®, the world's best fog-free resistant system. It also integrates the SpeedView® built-in retractable sun visor to protect rider from excessive sun light. Along with these, the EXO-490 does not miss ScrpionExo® signatured functions like Kwikwick® II moisture-wicking removable and washable liner, and aero-tuned ventilation to force fresh air into the helmet while effectively move out hot air. It is the best choice for practical tourers who love to enjoy various features