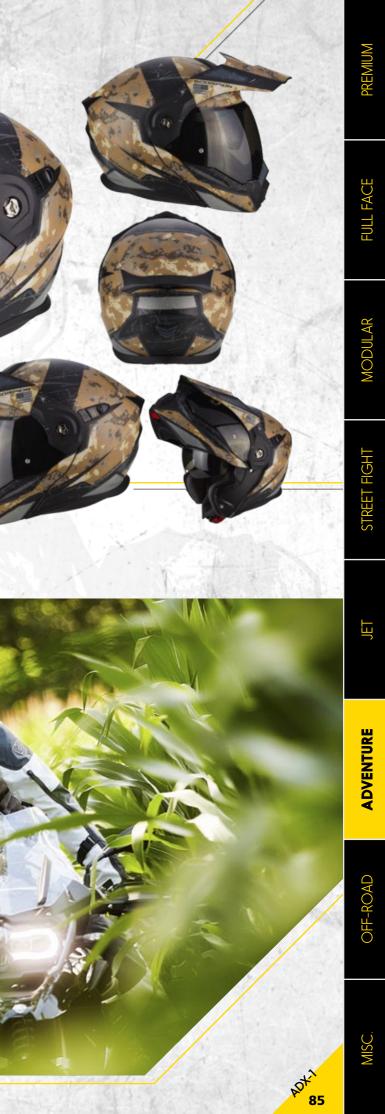

# A Suiss army knife of the helmet world

Introducing the all new ADX-1, a versatile modular Adventure Touring helmet. It has features and quality that you would expect to pay three times more for. The ADX-1 can be used as a full face ADV helmet with external peak visor attached,

The ADX-1 can be used as a full face ADV helmet with external peak visor attached, or the peak visor can be removed and you have an aerodynamic touring helmet. Our oversized eye port is extremely wide for greater peripheral vision and downward visibility, and the modular chin bar can be conveniently flipped up when you stop to get gas or ask for directions. The internal drop down Speedview® sunvisor and KwikWick® II liner will keep you comfortable all day long even as lighting conditions change throughout the day. Additionally, the no-fog Pinlock® MaxVision® face shield can be removed and you can use the ADX-1 as a dirt helmet with goggles for off-road use. Two shell sizes made of Advanced LG® Polycarbonate and dual density EPS, result in a helmet that is light weight, strong, and protective.