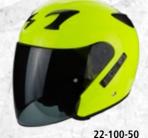

#### Solid

22-100-03 BLACK

22-100-10 MATT BLACK

22-100-05 WHITE

22-100-50 NEON YELLOW

22-100-67 MATT ANTHRACITE

The EXO-City was designed to offer a modern, protective, practical and functional product for those riders that need more than just a normal jet helmet. The face shield is specially extended in length for serious wind blocking, and the internal drop down Speedview® sun visor protects the rider from excessiv sunlight, dirt, and small flying objects. The removable and washable KwikWick( II liner will keep you comfortable and fresh with its moisture-wicking propertie