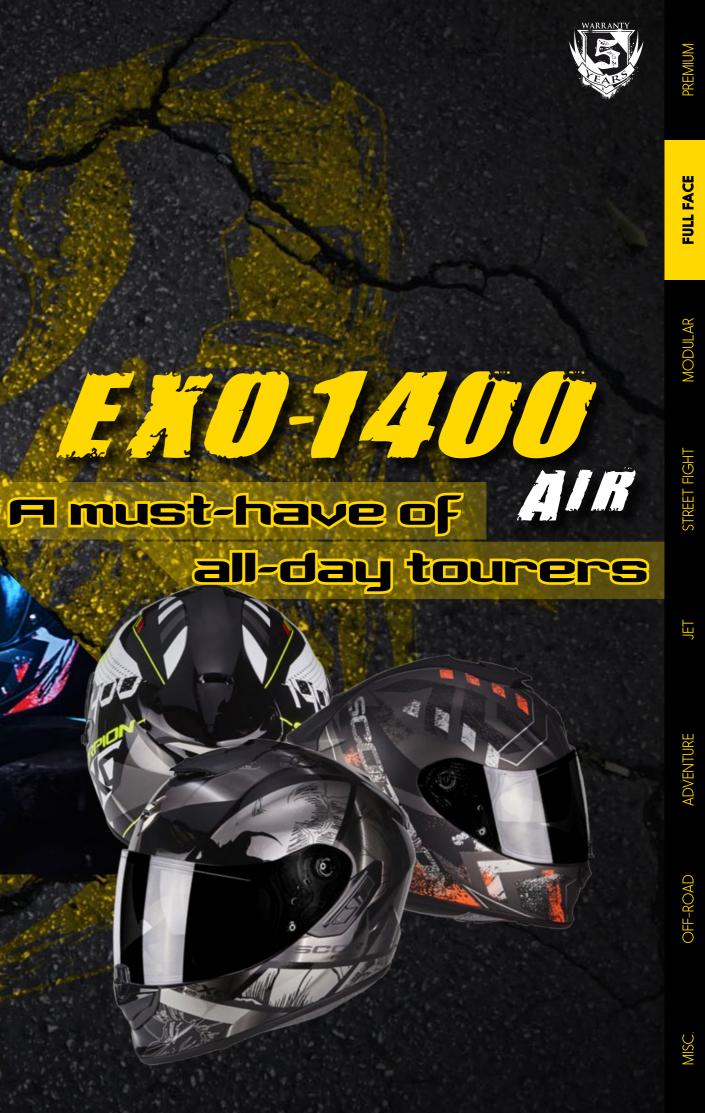

#### Brutus

Сир

36-218-183 BLACK-CHAMELEON-NEON RED 36-218-184 BLACK-CHAMELEON-NEON YELLOW

36-100-10 MATT BLACK 36-100-70 PEARL WHITE ish

Team

OP

The all-new EXO-1400 Air helmet best shows the innovative spirit of ScorpionExo with an agreessive helmet shape, light weight, brand-new top super ventilation system, newly developed KwikWick® III liner fabric, and shield locking mechanism with a push-up open lever located in center. Thanks to ScorpionExo's leading-edge technology, the helmet can become more silent than its predecessor EXO-1200 Air but its top super ventilation system still provides quite sufficient fresh air while removes hot air quickly and efficiently out of its air channels. This helmet is born to give the best comfort to every tourers who rides all day. The helmet also comes with carbon hybrid version for the riders who want lighter weight, and premium details with more elegeant image