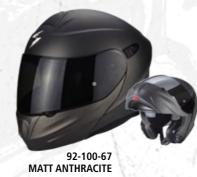

### Ratnik

82-223-10 MATT BLACK 82-100-10 MATT BLACK

82-100-15 TITANIUM 0

PZ

Custom of the softness of the liner which is of course always removable and washable. Finally the micrometric Automatic Chinstrap allows you to adjust perfectly in order to ride in complete tranquility.