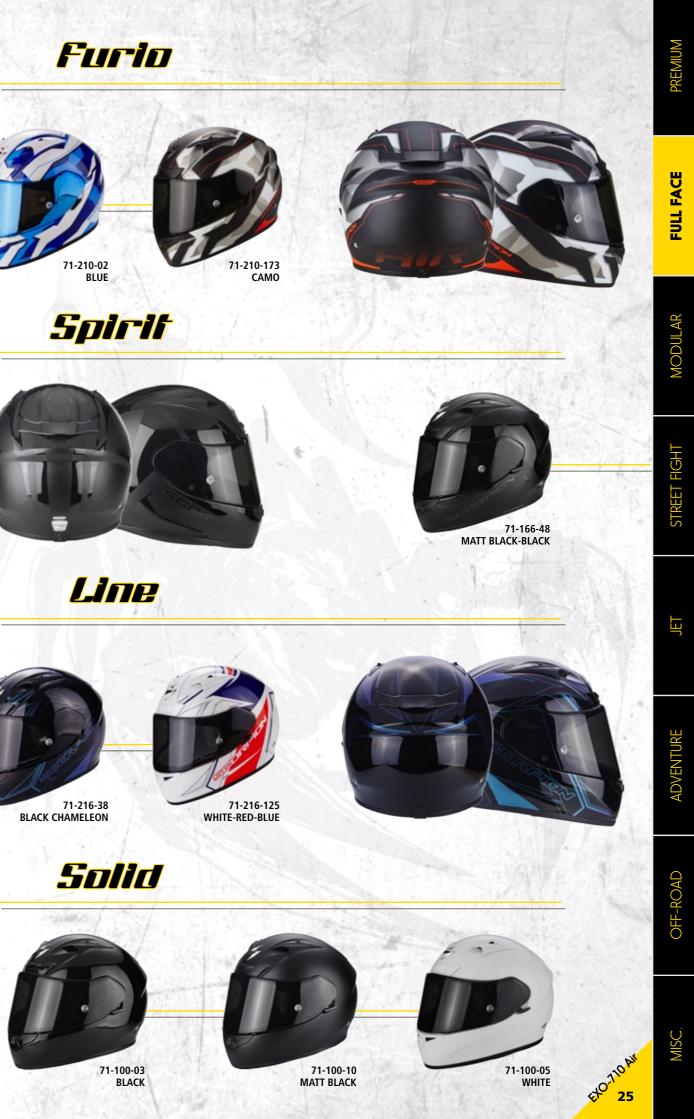

Inherited the DNA of a best selling EXO-500 Air, the EXO-490 embodies not only stylish look but also multiple functionalities, yet available at price anyone can afford. The shield is with anti-scratch hardened coating, and is prepared for Pinlock® MaxVision®, the world's best fog-free resistant system. It also integrates the SpeedView® built-in retractable sun visor to protect rider from excessive sun light. Along with these, the EXO-490 does not miss ScrpionExo® signatured functions like Kwikwick® II moisture-wicking removable and washable liner, and aero-tuned ventilation to force fresh air into the helmet while effectively move out hot air. It is the best choice for practical tourers who love to enjoy various features