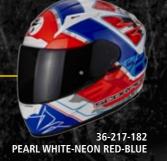

#### Brutus

Сир

36-218-183 BLACK-CHAMELEON-NEON RED 36-218-184 BLACK-CHAMELEON-NEON YELLOW

36-100-10 MATT BLACK 36-100-70 PEARL WHITE ish

Team

OP

The all-new EXO-1400 Air helmet best shows the innovative spirit of ScorpionExo with an agreessive helmet shape, light weight, brand-new top super ventilation system, newly developed KwikWick® III liner fabric, and shield locking mechanism with a push-up open lever located in center. Thanks to ScorpionExo's leading-edge technology, the helmet can become more silent than its predecessor EXO-1200 Air but its top super ventilation system still provides quite sufficient fresh air while removes hot air quickly and efficiently out of its air channels. This helmet is born to give the best comfort to every tourers who rides all day. The helmet also comes with carbon hybrid version for the riders who want lighter weight, and premium details with more elegeant image