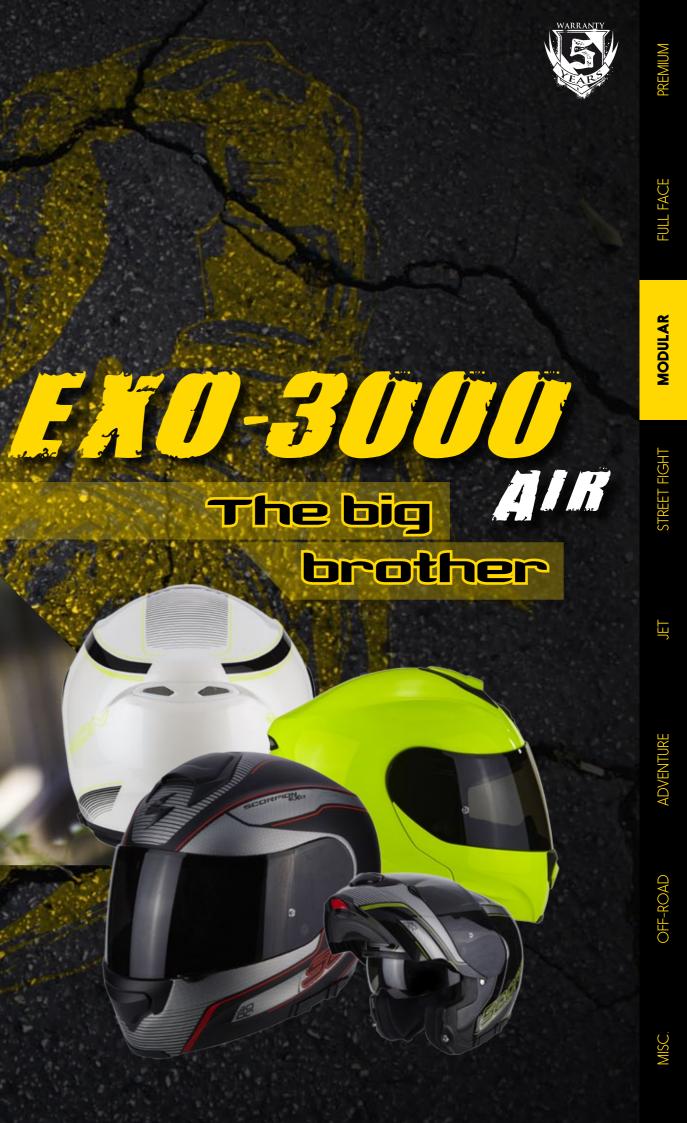

PINLOCK

The big brother of the EXO-920. This EXO-3000 AIR comes with the same modular features as the old 910 but with a new style and ULTRA-TCT fiber shell ! Improved by years of experience with the old EXO-900 AIR and 910 AIR, this high-end fiber modular helmet suits all your needs.