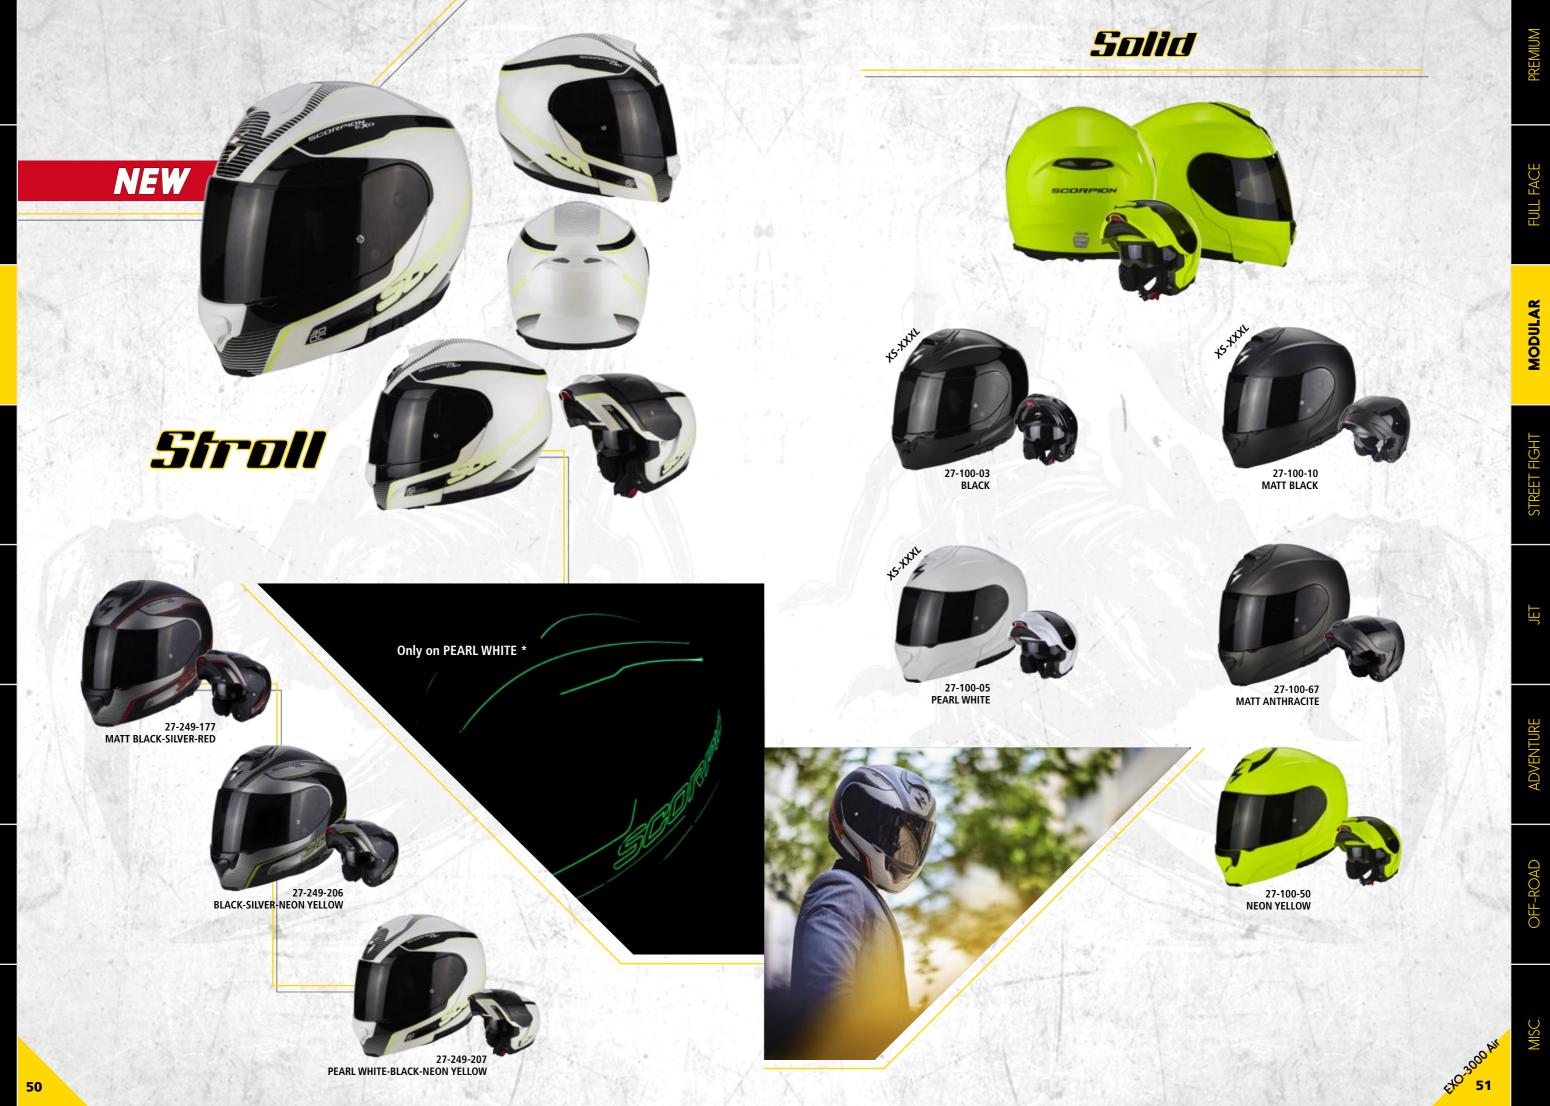

PINLOCK

The big brother of the EXO-920. This EXO-3000 AIR comes with the same modular features as the old 910 but with a new style and ULTRA-TCT fiber shell ! Improved by years of experience with the old EXO-900 AIR and 910 AIR, this high-end fiber modular helmet suits all your needs.

52 • 53

Ideal for a daily or occasional use, SCORPION reinvents it's modular range and creates the EXO-920. Functional, with a dynamic design, this helmet will become your best companion for all your rides whether it be on a motorcycle or scooter, in city center, in town or in the wilderness.

S DONT

POLY P XS-L XXL\* A \*Only on specified colors

92-100-10 MATT BLACK

56

EXO-920

Light smoke shield + dark smoke shield in the box

#### Solid

22-100-03 BLACK

22-100-10 MATT BLACK

22-100-05 WHITE

22-100-50 NEON YELLOW

22-100-67 MATT ANTHRACITE

The EXO-City was designed to offer a modern, protective, practical and functional product for those riders that need more than just a normal jet helmet. The face shield is specially extended in length for serious wind blocking, and the internal drop down Speedview® sun visor protects the rider from excessiv sunlight, dirt, and small flying objects. The removable and washable KwikWick( II liner will keep you comfortable and fresh with its moisture-wicking propertie