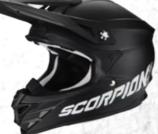

| ADVENTURE    |
|                                                                                                                                                                                                                                                    | OFF-ROAD     |
| جمعة وموواحة<br>المحمد المحمد المحمد<br>المحمد المحمد | MISC.        |

VX-15 EVO AIR is equipped with the soft, comfortable and removable Kwikwick II Liner, a double-D buckle chin strap it also features the latest generation Airfit technology for a customised fit so that you can perform rapid sequences of movements flawlessly. SCORPION and it's VX-15 AIR model is back to give you victory and success.



































35-100-10 MATT BLACK

### *Aevenge*







102



35-100-59 WHITE-RED

WEISEN AN

NIN

FULL FACE

MODULAR

FIG

STREET

JET

ADV

OFF-ROAD







NEW

BLACK-WHITE 99-005-18-05



NEON RED-BLACK 99-005-18-64



BLUE-BLACK 99-005-18-77



NEON YELLOW-BLACK 99-005-18-50



PINK-BLACK 99-005-18-71



SILVER-BLACK 99-005-18-45





Anti-fog shield Roll-off Clear + pins 99-005-02-501



Simple anti-fog shield Smoke + pins 99-005-02-68









Complete Roll-off 99-005-03-990

Mudflap Roll-off x3 99-005-03-993

Box Roll Off 2 pieces 99-005-03-991



Mseelaneous



PREMIUM

Simple anti-fog shield Clear + pins 99-005-02-50



Simple anti-fog shield Mirrored Gold REVO + pins 99-005-02-71







Film kit for Roll-off 99-005-03-992

FULL FACE

**MODULAR** 

STREET FIGH

JET

**ADVENTURE** 

OFF-ROAD