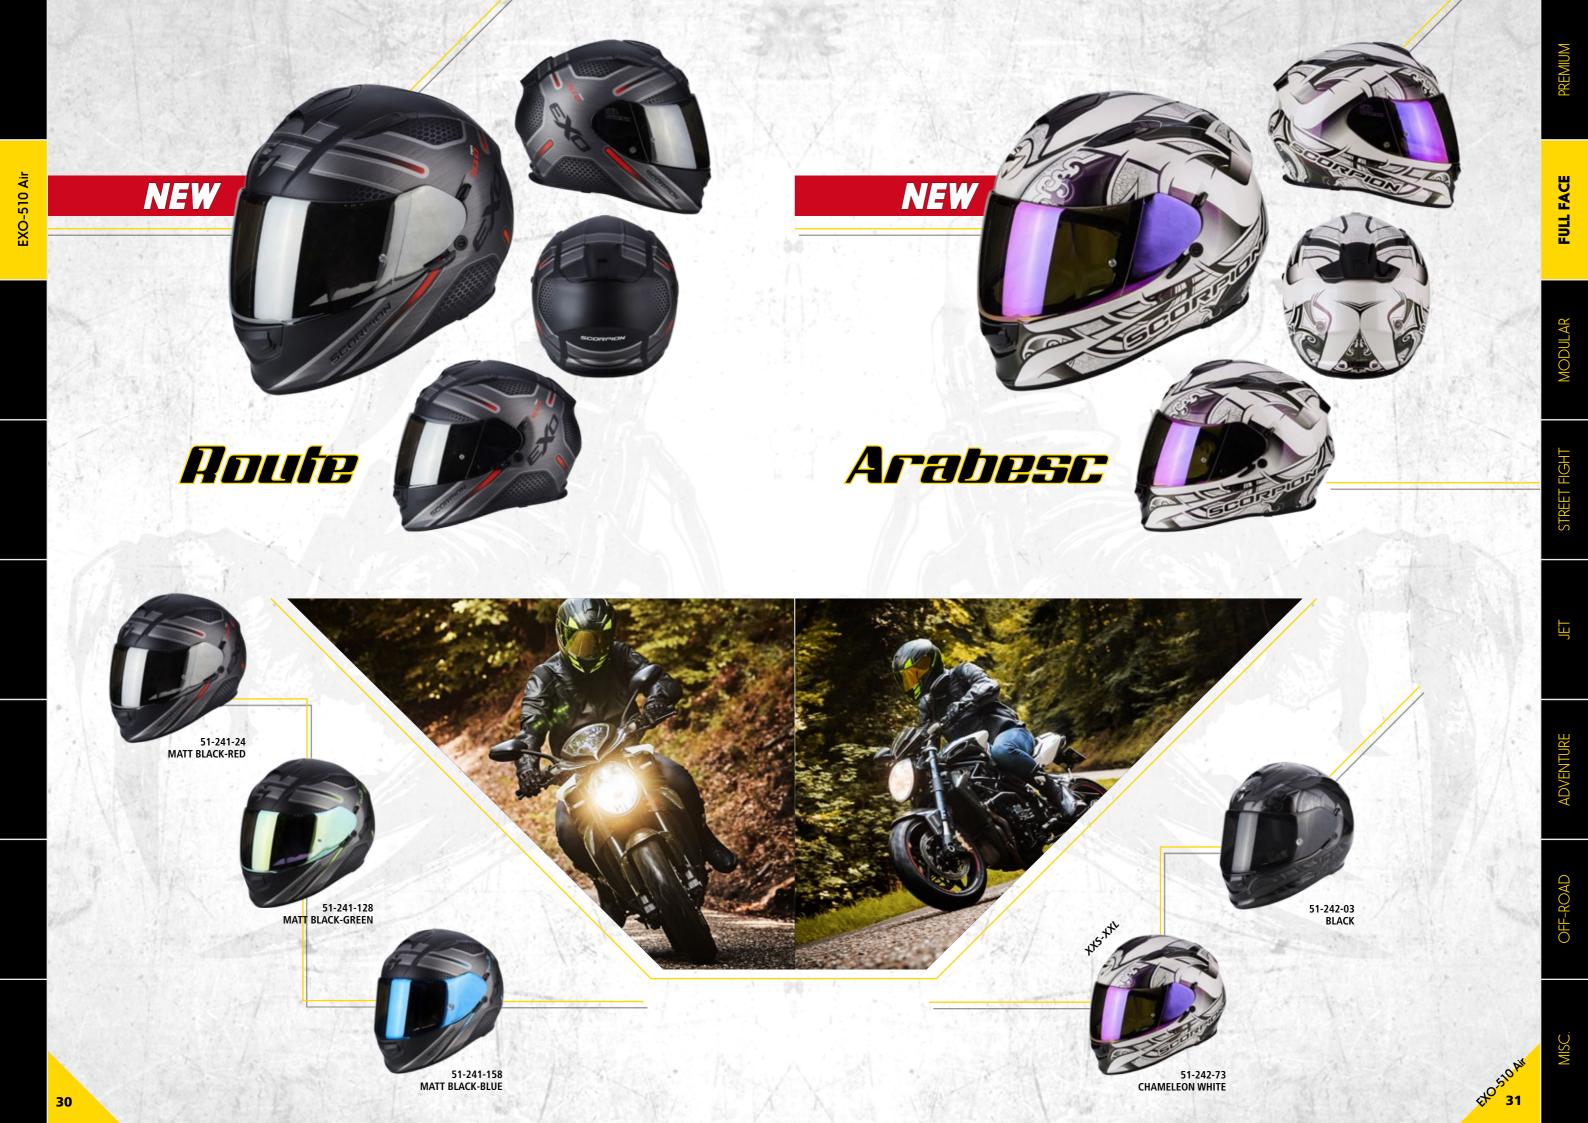

with innovative technologies: AirFit® Liner Inflation System, KwikWick II® Liner Fabric, Pinlock® 100% Max vision® 3D and all in the exclusive and revolutionary fiber composite Shell the new EXO-710 AIR is the answer to all your expectations.

FIBER F XS-S G M-L G XL-XXL

























This helmet has a real efficient aerodynamic system (for optimum ventilation). Perfect for daily users as well as seasonal ones and the adventurers, the EXO-510 AIR is the best quality and has the most features in a helmet you can buy for that price ! The aggressive and high octane look will amaze you, it embodies the best of all our technologies !

POLY P XXS\*-S A M-L A XL-XXXL\* A \*Only on specified colors

CCCC22205 Approved





PREMIUM

FULL FACE

MODULAR

STREET FIG

JET

ADVENT

OFF-ROAD





















51-215-157 MATT BLACK-NEON YELLOW





51-215-179 MATT BLACK-PINK



















51-214-175 MATT BLACK-WHITE-NEON YELLOW



51-214-177 MATT BLACK-SILVER-NEON RED





51-214-176 MATT DARK GREY-BLACK-WHITE



51-214-178 BLUE-WHITE-NEON RED



Inherited the DNA of a best selling EXO-500 Air, the EXO-490 embodies not only stylish look but also multiple functionalities, yet available at price anyone can afford. The shield is with anti-scratch hardened coating, and is prepared for Pinlock® MaxVision®, the world's best fog-free resistant system. It also integrates the SpeedView® built-in retractable sun visor to protect rider from excessive sun light. Along with these, the EXO-490 does not miss ScrpionExo® signatured functions like Kwikwick® II moisture-wicking removable