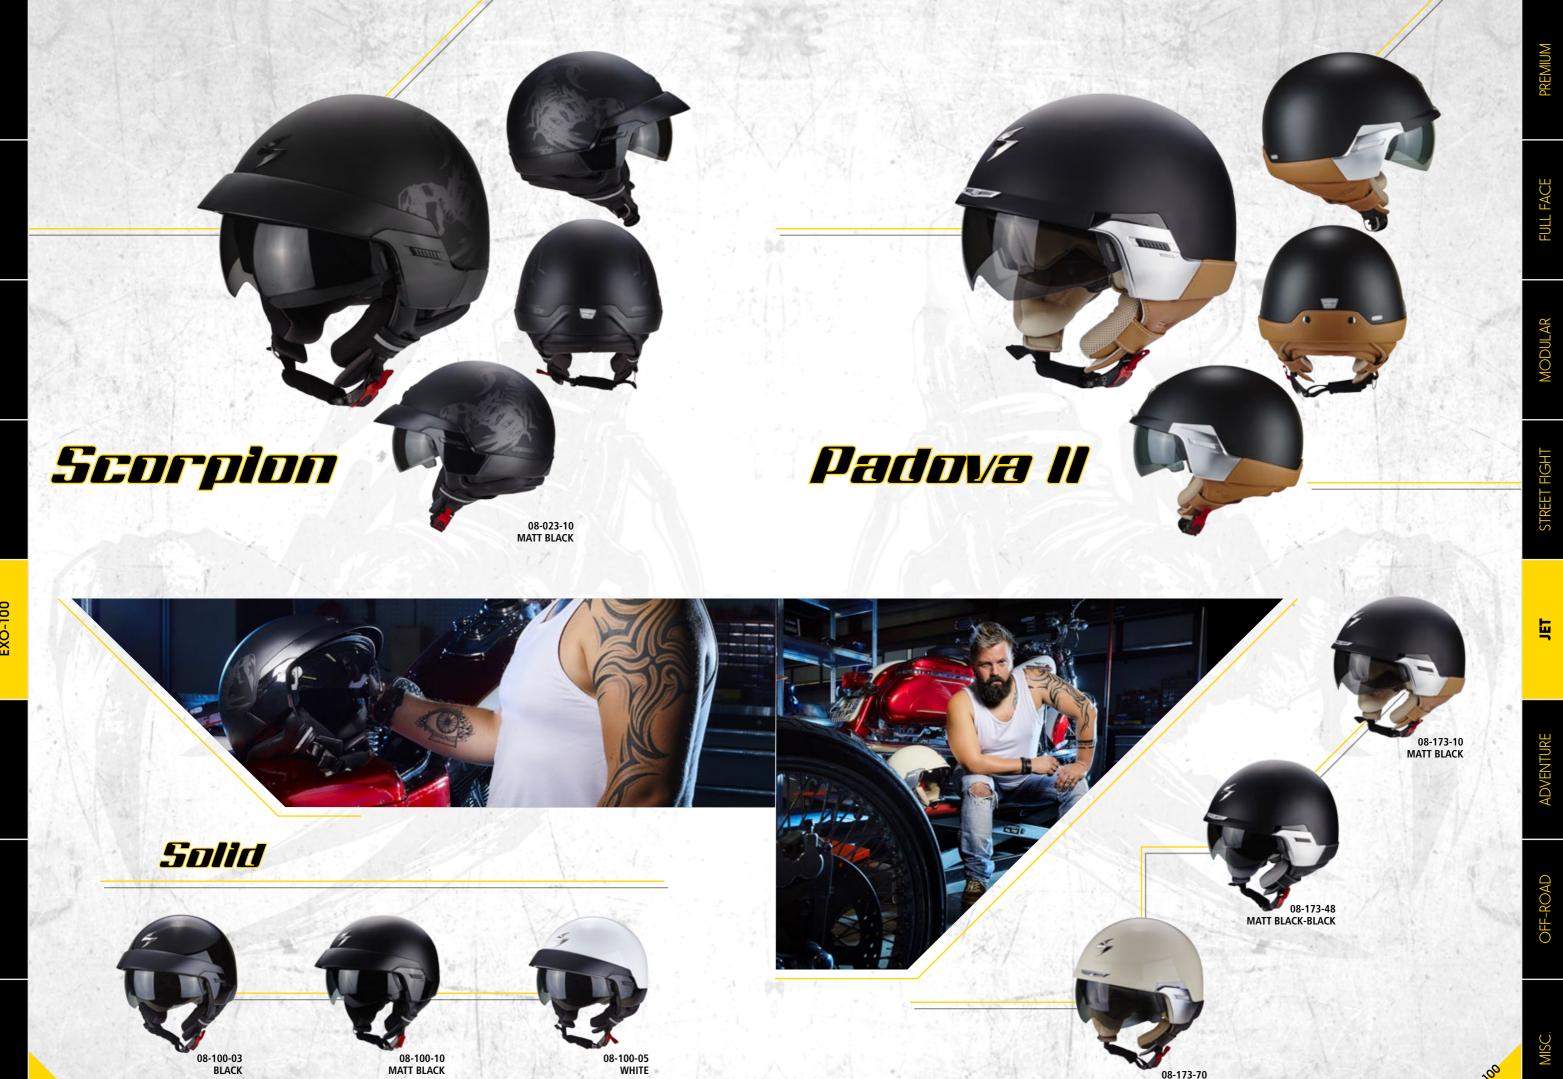

#### Solid

22-100-03 BLACK

22-100-10 MATT BLACK

22-100-05 WHITE

22-100-50 NEON YELLOW

22-100-67 MATT ANTHRACITE

The EXO-City was designed to offer a modern, protective, practical and functional product for those riders that need more than just a normal jet helmet. The face shield is specially extended in length for serious wind blocking, and the internal drop down Speedview® sun visor protects the rider from excessiv sunlight, dirt, and small flying objects. The removable and washable KwikWick( II liner will keep you comfortable and fresh with its moisture-wicking propertie

With a very sleek design, true to the original Open Face spirit, the Scorpion EXO-100 will be a great partner for your enjoyment on the road. Lots of features equipped the EXO-100 to shape your style to suit your moods. The EXO-100 is equipped with a retractable, a removable peak and a micrometric automatic chinstrap.