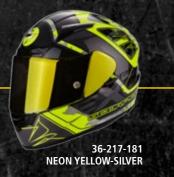

#### Brutus

Сир

36-218-183 BLACK-CHAMELEON-NEON RED 36-218-184 BLACK-CHAMELEON-NEON YELLOW

36-100-10 MATT BLACK 36-100-70 PEARL WHITE ish

Team

OP

The all-new EXO-1400 Air helmet best shows the innovative spirit of ScorpionExo with an agreessive helmet shape, light weight, brand-new top super ventilation system, newly developed KwikWick® III liner fabric, and shield locking mechanism with a push-up open lever located in center. Thanks to ScorpionExo's leading-edge technology, the helmet can become more silent than its predecessor EXO-1200 Air but its top super ventilation system still provides quite sufficient fresh air while removes hot air quickly and efficiently out of its air channels. This helmet is born to give the best comfort to every tourers who rides all day. The helmet also comes with carbon hybrid version for the riders who want lighter weight, and premium details with more elegeant image