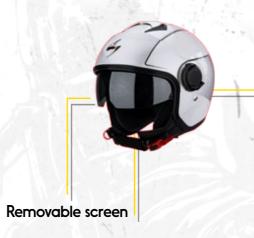

#### Solid

22-100-03 BLACK

22-100-10 MATT BLACK

22-100-05 WHITE

22-100-50 NEON YELLOW

22-100-67 MATT ANTHRACITE

The EXO-City was designed to offer a modern, protective, practical and functional product for those riders that need more than just a normal jet helmet. The face shield is specially extended in length for serious wind blocking, and the internal drop down Speedview® sun visor protects the rider from excessiv sunlight, dirt, and small flying objects. The removable and washable KwikWick( II liner will keep you comfortable and fresh with its moisture-wicking propertie

NO.

72

83-228-65 WHITE-SILVER

83-228-189 NEON YELLOW-BLACK

83-227-159 MATT BLACK-SILVER

83-227-188 BEIGE-RED

OFF-R(

MISC.