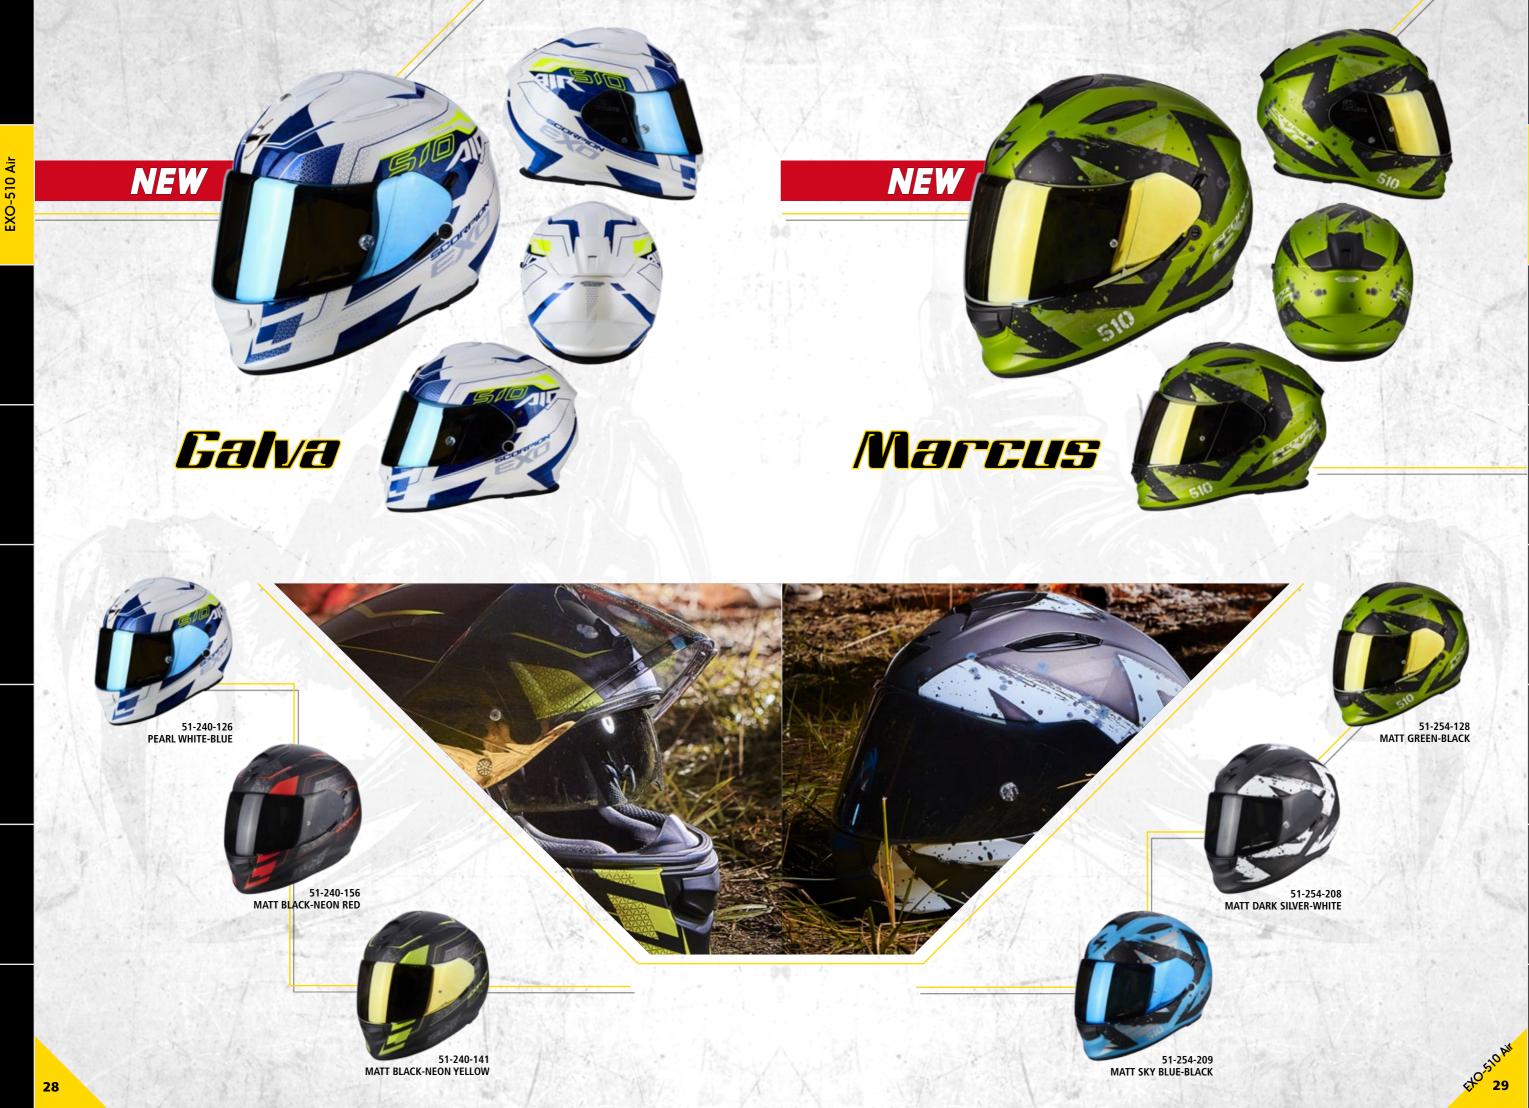

FIBER F XS-S G M-L G XL-XXL

This helmet has a real efficient aerodynamic system (for optimum ventilation). Perfect for daily users as well as seasonal ones and the adventurers, the EXO-510 AIR is the best quality and has the most features in a helmet you can buy for that price ! The aggressive and high octane look will amaze you, it embodies the best of all our technologies !

POLY P XXS\*-S A M-L A XL-XXXL\* A \*Only on specified colors

CCCC22205 Approved

PREMIUM

FULL FACE

MODULAR

STREET FIG

JET

ADVENT

OFF-ROAD

51-215-157 MATT BLACK-NEON YELLOW

51-215-179 MATT BLACK-PINK

51-214-175 MATT BLACK-WHITE-NEON YELLOW

51-214-177 MATT BLACK-SILVER-NEON RED

51-214-176 MATT DARK GREY-BLACK-WHITE

51-214-178 BLUE-WHITE-NEON RED