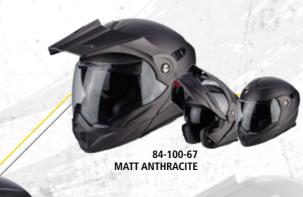

# A Suiss army knife of the helmet world

Introducing the all new ADX-1, a versatile modular Adventure Touring helmet. It has features and quality that you would expect to pay three times more for. The ADX-1 can be used as a full face ADV helmet with external peak visor attached,

The ADX-1 can be used as a full face ADV helmet with external peak visor attached, or the peak visor can be removed and you have an aerodynamic touring helmet. Our oversized eye port is extremely wide for greater peripheral vision and downward visibility, and the modular chin bar can be conveniently flipped up when you stop to get gas or ask for directions. The internal drop down Speedview® sunvisor and KwikWick® II liner will keep you comfortable all day long even as lighting conditions change throughout the day. Additionally, the no-fog Pinlock® MaxVision® face shield can be removed and you can use the ADX-1 as a dirt helmet with goggles for off-road use. Two shell sizes made of Advanced LG® Polycarbonate and dual density EPS, result in a helmet that is light weight, strong, and protective.