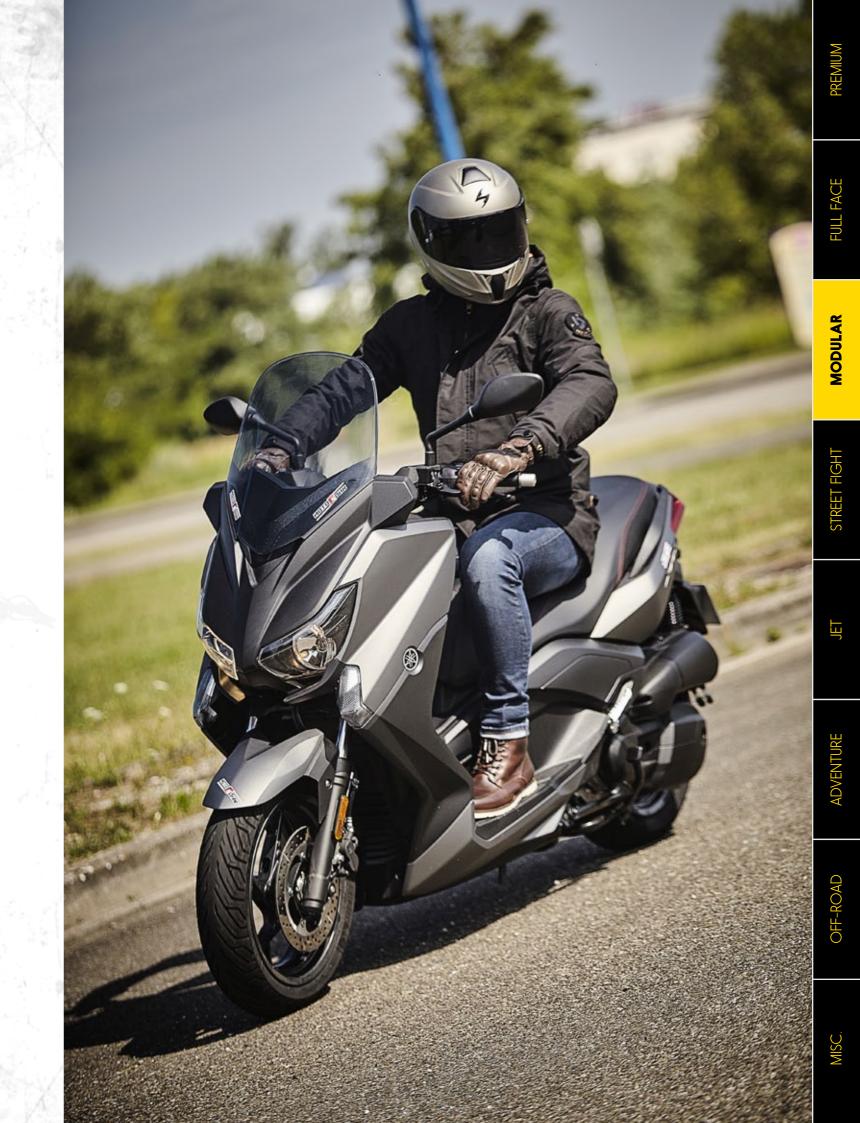

52 • 53

Ideal for a daily or occasional use, SCORPION reinvents it's modular range and creates the EXO-920. Functional, with a dynamic design, this helmet will become your best companion for all your rides whether it be on a motorcycle or scooter, in city center, in town or in the wilderness.

S DONT

POLY P XS-L XXL\* A \*Only on specified colors

92-100-10 MATT BLACK

56

EXO-920

Light smoke shield + dark smoke shield in the box