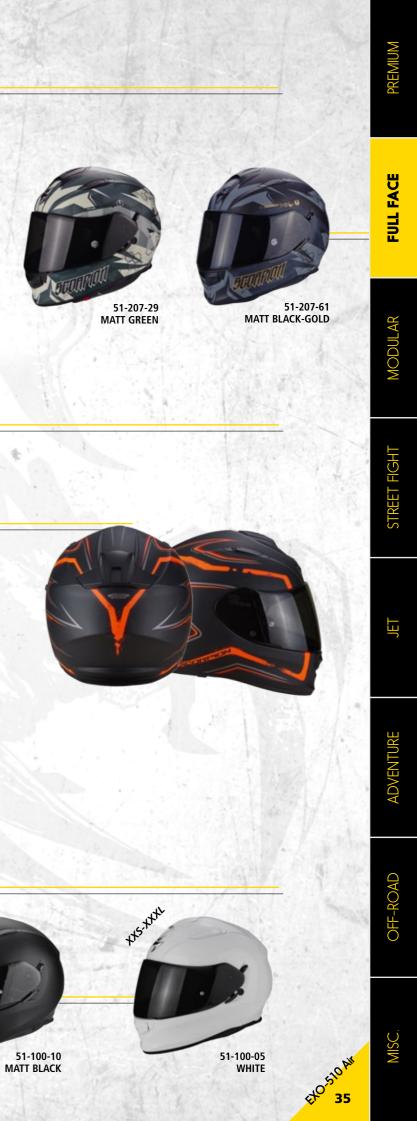

FIBER F XS-S G M-L G XL-XXL

This helmet has a real efficient aerodynamic system (for optimum ventilation). Perfect for daily users as well as seasonal ones and the adventurers, the EXO-510 AIR is the best quality and has the most features in a helmet you can buy for that price ! The aggressive and high octane look will amaze you, it embodies the best of all our technologies !

OFF-ROAD

51-215-157 MATT BLACK-NEON YELLOW

51-215-179 MATT BLACK-PINK

51-214-175 MATT BLACK-WHITE-NEON YELLOW

51-214-177 MATT BLACK-SILVER-NEON RED

51-214-176 MATT DARK GREY-BLACK-WHITE

51-214-178 BLUE-WHITE-NEON RED