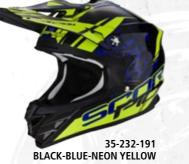

### *Aevenge*

102

35-100-59 WHITE-RED

WEISEN AN

NIN

FULL FACE

MODULAR

FIG