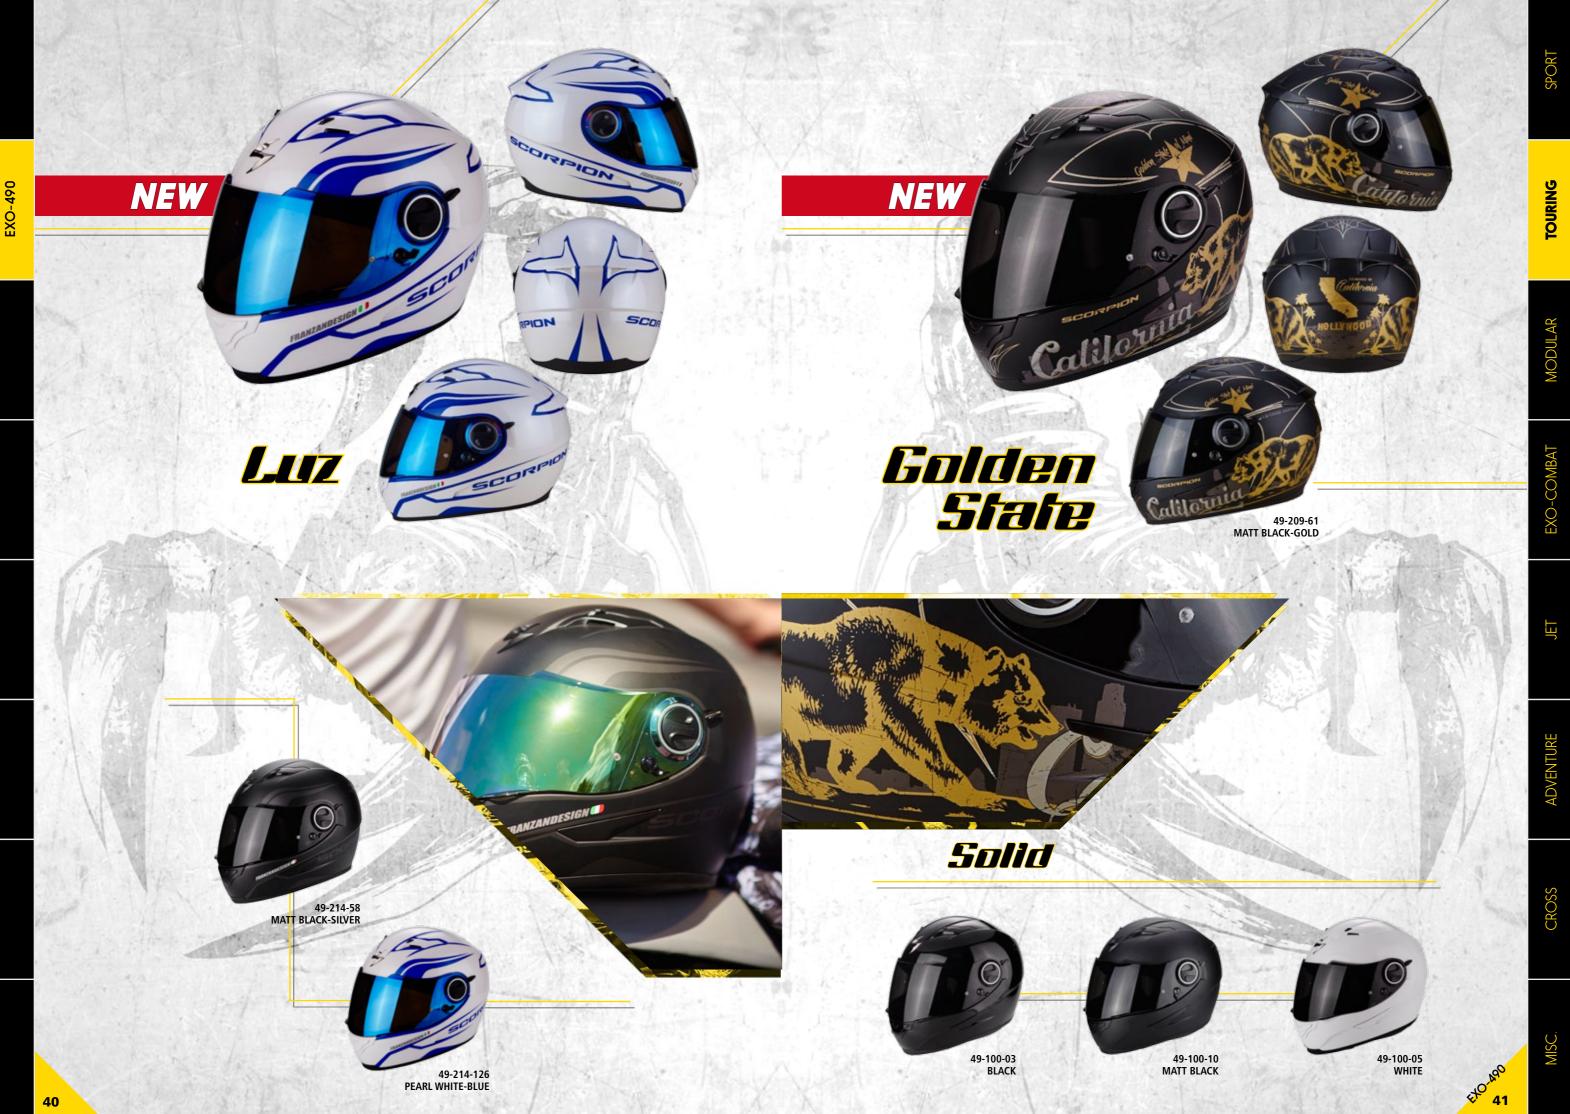

51-194-69 BLACK-GREEN

Solid

51-196-141 BLACK-ARGENT-RED

Inherited the DNA of a best selling EXO-500 Air, the EXO-490 embodies not only stylish look but also multiple functionalities, yet available at price anyone can afford. The shield is with anti-scratch hardened coating, and is prepared for Pinlock® MaxVision®, the world's best fog-free resistant system. It also integrates the SpeedView® built-in retractable sun visor to protect rider from excessive sun light. Along with these, the EXO-490 does not miss ScrpionExo® signatured functions like Kwikwick® II moisture-wicking removable and washable liner, and aero-tuned ventilation to force fresh air into the helmet while effectively move out hot air. It is the best choice for practical tourers who love to enjoy various features

at a very competitive price.

POLY P XS-S A M-L A XL-XXL

A DAL

RPION

The big brother of the EXO-920. This EXO-3000 AIR comes with the same modular features as the old 910 but with a new style and ULTRA-TCT fiber shell ! Improved by years of experience with the old EXO-900 AIR and 910 AIR, this high-end fiber modular helmet suits all your needs.