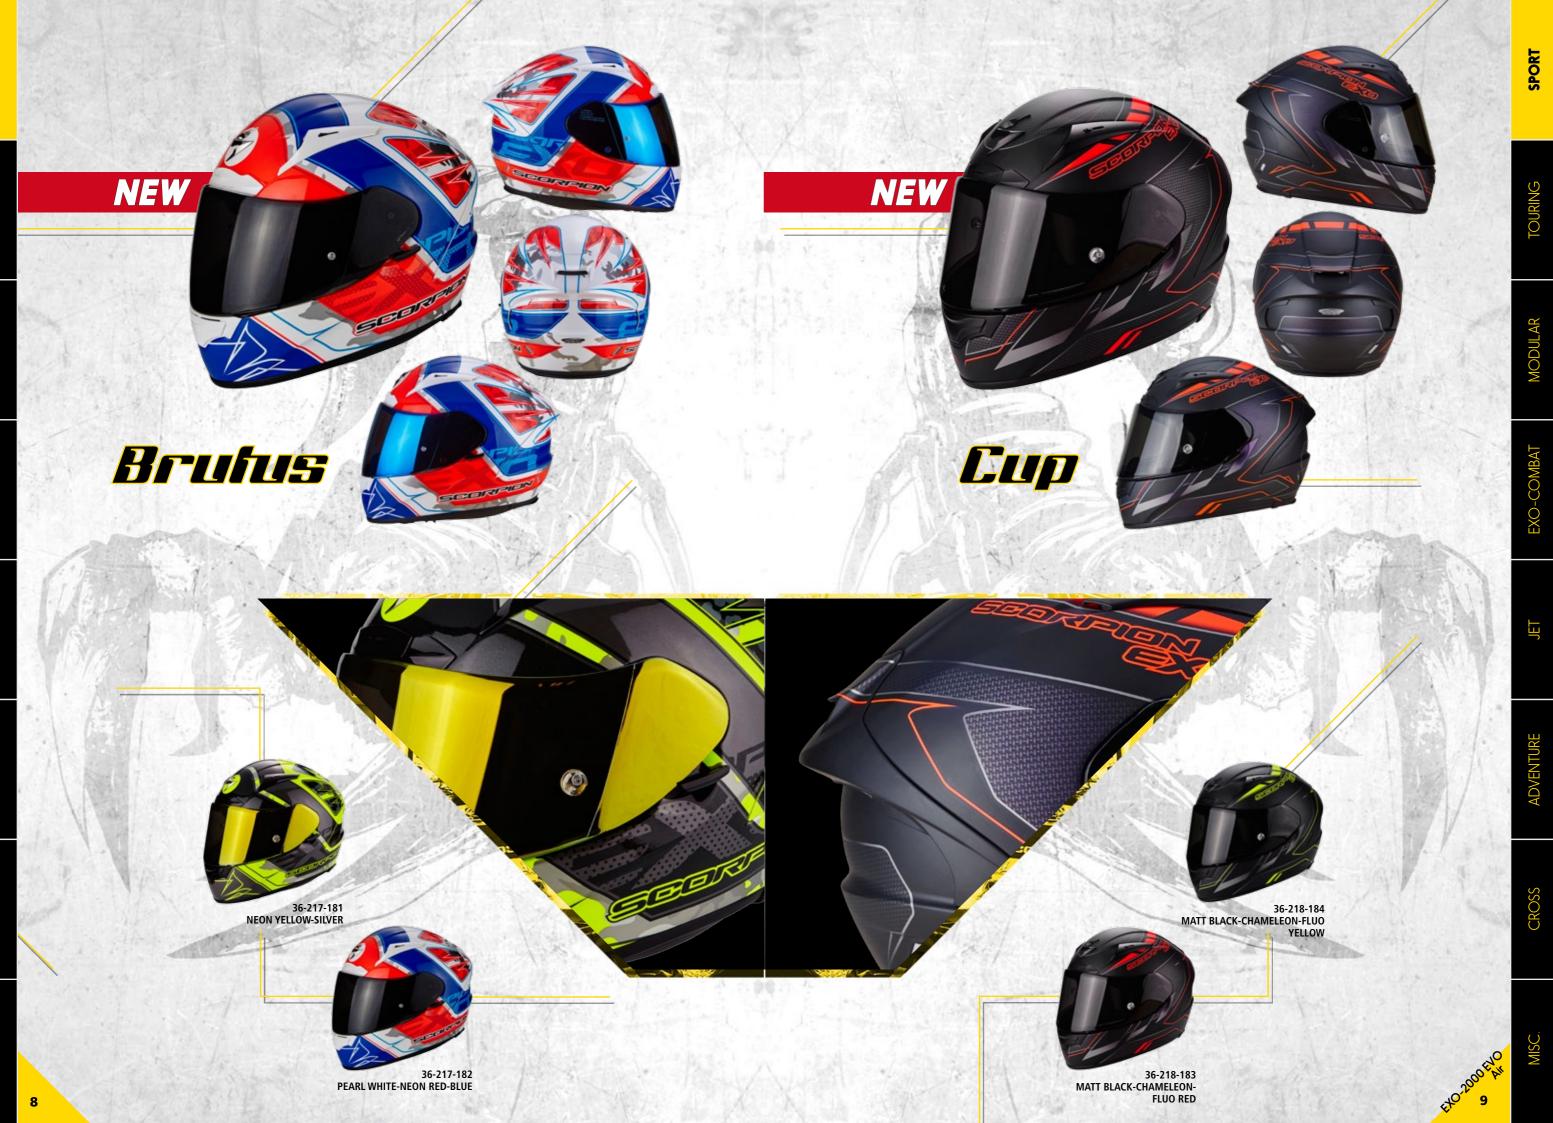

Destroy Boundaries. We are committed to the fundamental principles of partnership, profitability, and progress. We believe in sustained profitability through mutual growth and dedicated communication. Our team is our core strength, and customer satisfaction is our core focus. Our Brand is more than just a logo.

## Table of contents



## Touring

18 • EXO-1200 Air 28 • EXO-510 Air 36 • EXO-490



42 • EXO-3000 Air 46 • EXO-920

50 EXII-Combat

11000 10



Bi

94 /**Mise**\_







74 • ADX-1





The most advanced racing helmet ever designed by Scorpion comes back from year winning on various race circuits, and it has now evolved ! Lighter, stronger and still vith it's previous innovations, but with a 5 year warranty !

Alvaro BAUTISTA - MotoGP

FIBER F XS-M

ECE 22.05 Approved















12

SCORPION presents a premium helmet in the street range created to offer you optimized weight, fitment and comfort, SCORPION is **SCORPION** p equipped with innovative technologies: AirFit® Liner Inflation System, KwikWick II® Liner Fabric, Pinlock® 100% Max vision® 3D and all in the exclusive and revolutionary fiber composite Shell the new EXO-710 AIR is the answer to all your expectations.

.- .

FIBER F X5-S A M-L A XL-XXL

ECE 22.05 Approved



SCORPION



## Spirit



## Cerberus













SCORPION



71-166-48 MATT BLACK-BLACK





This high-end road helmet won't stop to evolving, coming this year with a new re-styled aggressive shape, a new name and new ambition, this is nothing like the previous EXO-1000 AIR e11. Lighter, fresher, with a new Ellip-Tec visor system, this