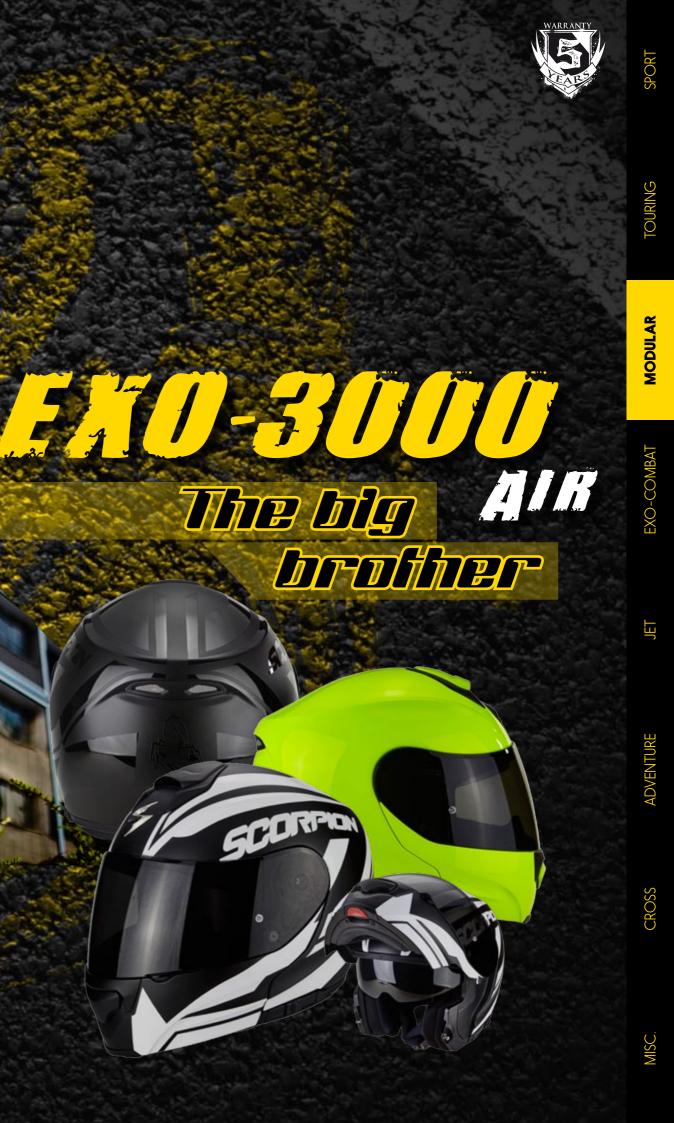

at a very competitive price.

POLY P XS-S A M-L A XL-XXL

A DAL

RPION

The big brother of the EXO-920. This EXO-3000 AIR comes with the same modular features as the old 910 but with a new style and ULTRA-TCT fiber shell ! Improved by years of experience with the old EXO-900 AIR and 910 AIR, this high-end fiber modular helmet suits all your needs.