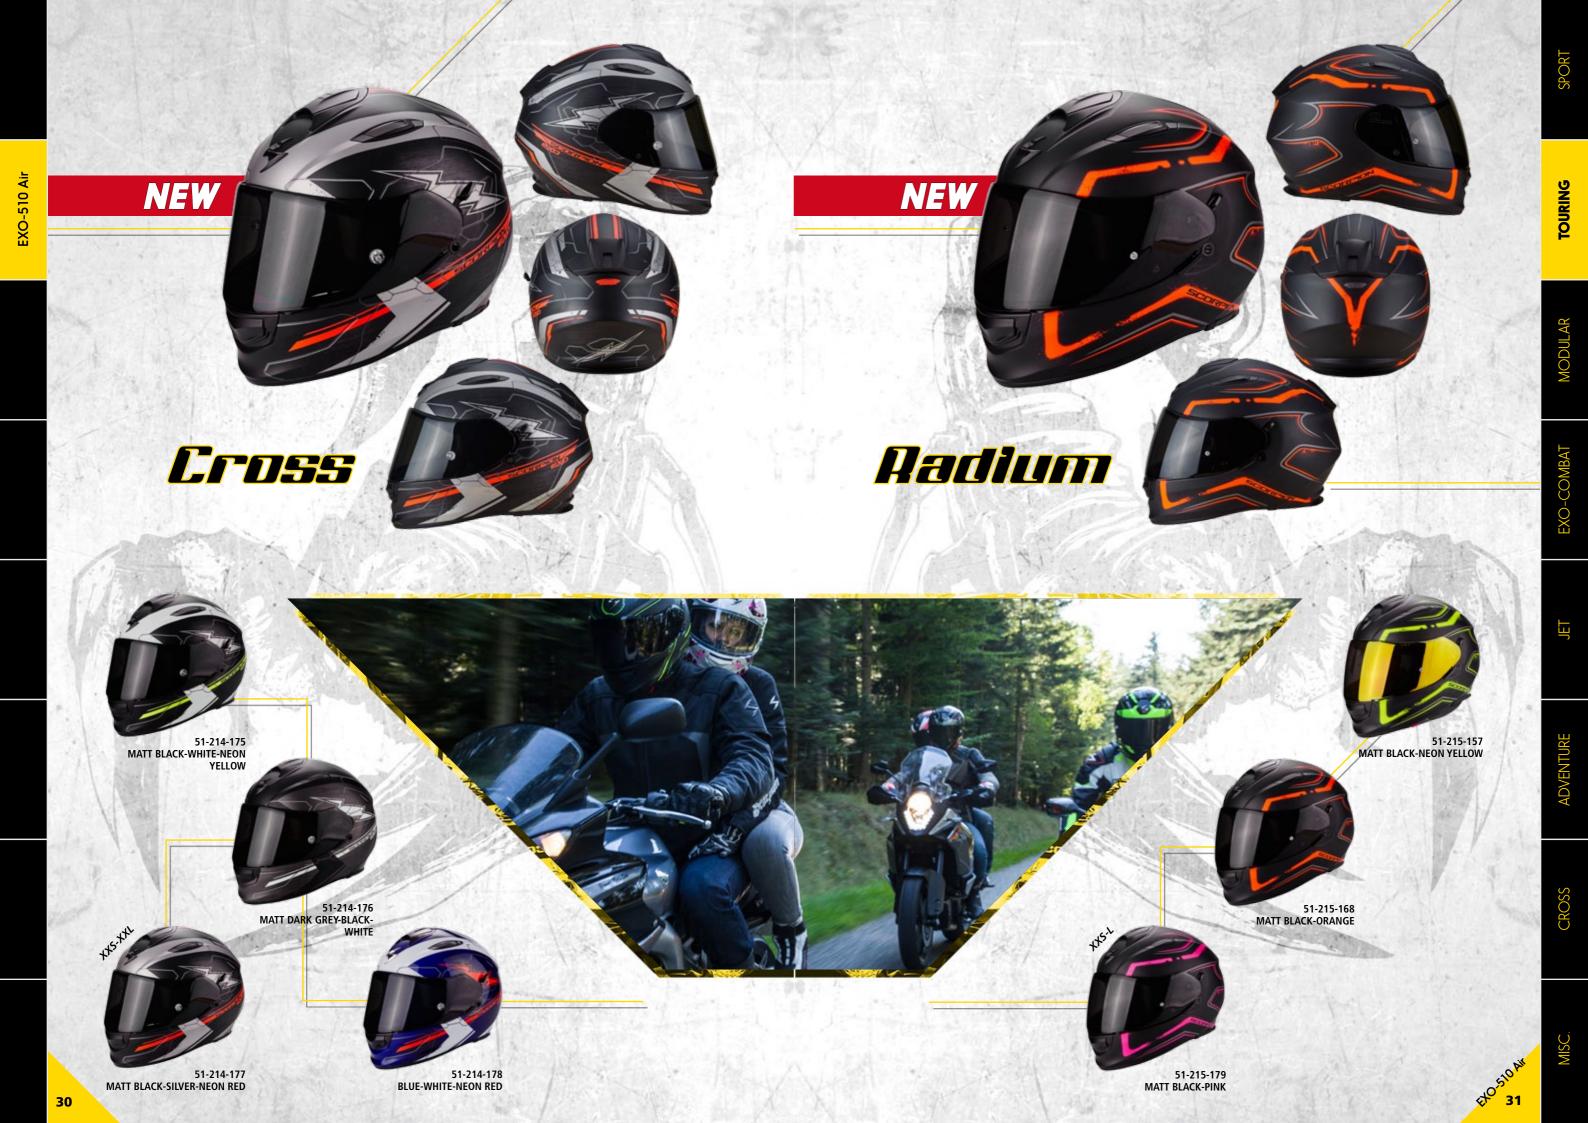

TEION

ECE 22.05 Approved

45-161-106 MATT BLACK-WHITE

This helmet has a real efficient aerodynamic system (for optimum ventilation). Perfect for daily users as well as seasonal ones and the adventurers, the EXO-510 AIR is the best quality and has the most features in a helmet you can buy for that price ! The aggressive and high octane low will amaze you, it embodies the best of all our technologies !