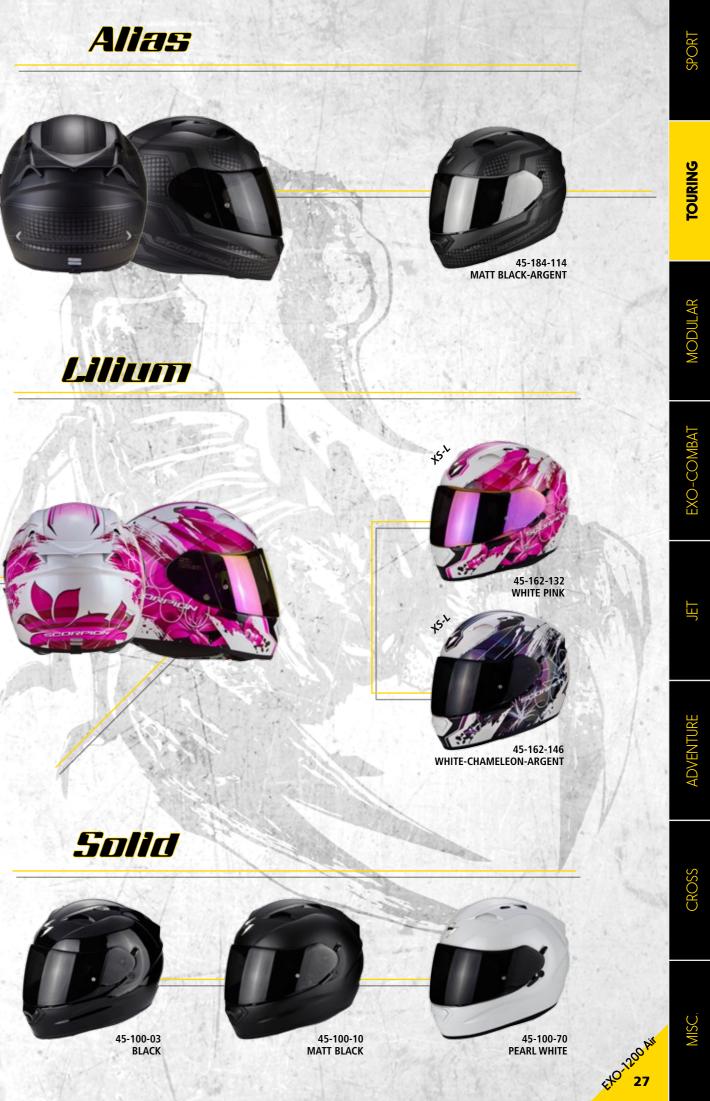

## Cerberus

SCORPION

71-166-48 MATT BLACK-BLACK

This high-end road helmet won't stop to evolving, coming this year with a new re-styled aggressive shape, a new name and new ambition, this is nothing like the previous EXO-1000 AIR e11. Lighter, fresher, with a new Ellip-Tec visor system, this helmet is developed so you can ride all day in comfort !