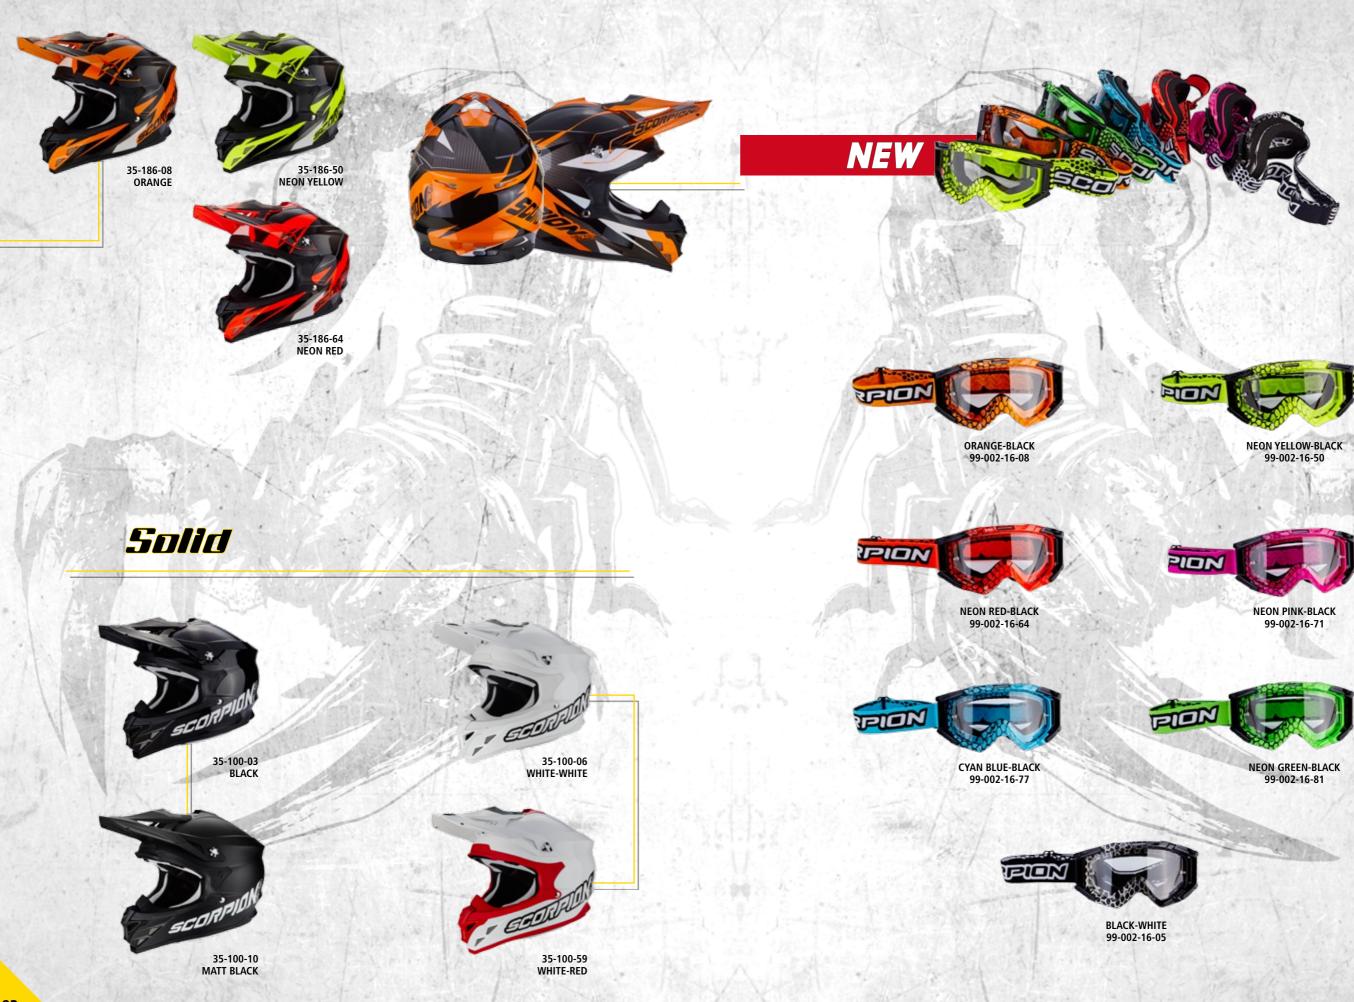

The most advanced racing helmet ever designed by Scorpion comes back from year winning on various race circuits, and it has now evolved ! Lighter, stronger and still vith it's previous innovations, but with a 5 year warranty !

Alvaro BAUTISTA - MotoGP

FIBER F XS-M

ECE 22.05 Approved

12

SCORPION presents a premium helmet in the street range created to offer you optimized weight, fitment and comfort, SCORPION is **SCORPION** p equipped with innovative technologies: AirFit® Liner Inflation System, KwikWick II® Liner Fabric, Pinlock® 100% Max vision® 3D and all in the exclusive and revolutionary fiber composite Shell the new EXO-710 AIR is the answer to all your expectations.