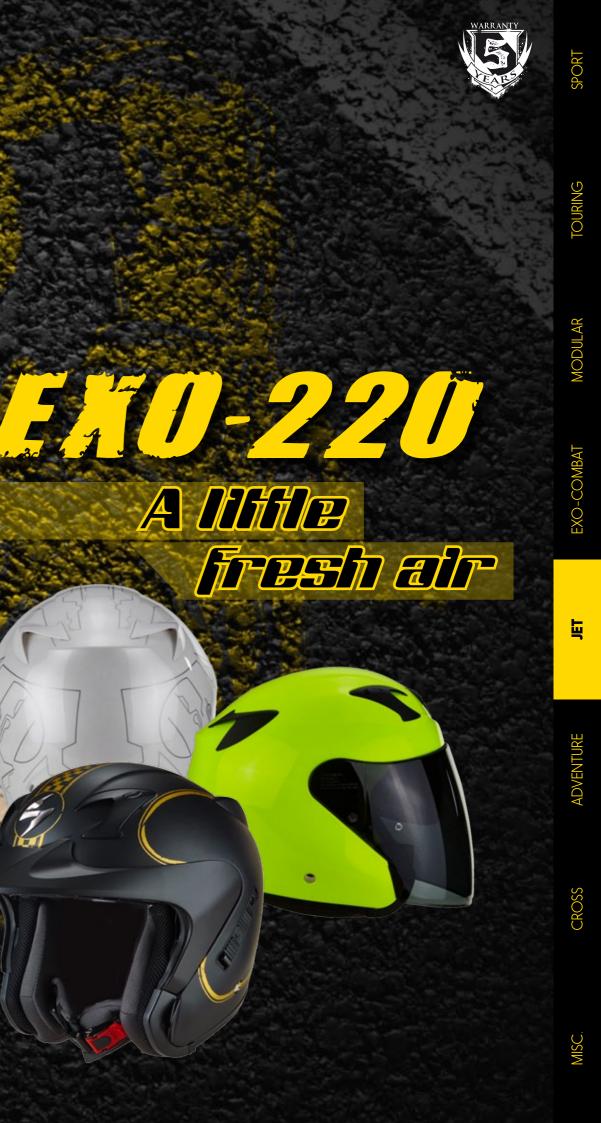

TOURING

MODULAI

**EXO-COMBAT** 

Ш

The EXO-220 holds everything you're looking for this helmet. Lightweight, ventilated, very comfortable with the triple density Liner foam pads covered with the new soft moisture wicking KwikWick II® Liner, the EXO-220 is an excellent choice to reach new heights in terms of style, with maximum fun and protection in your daily life