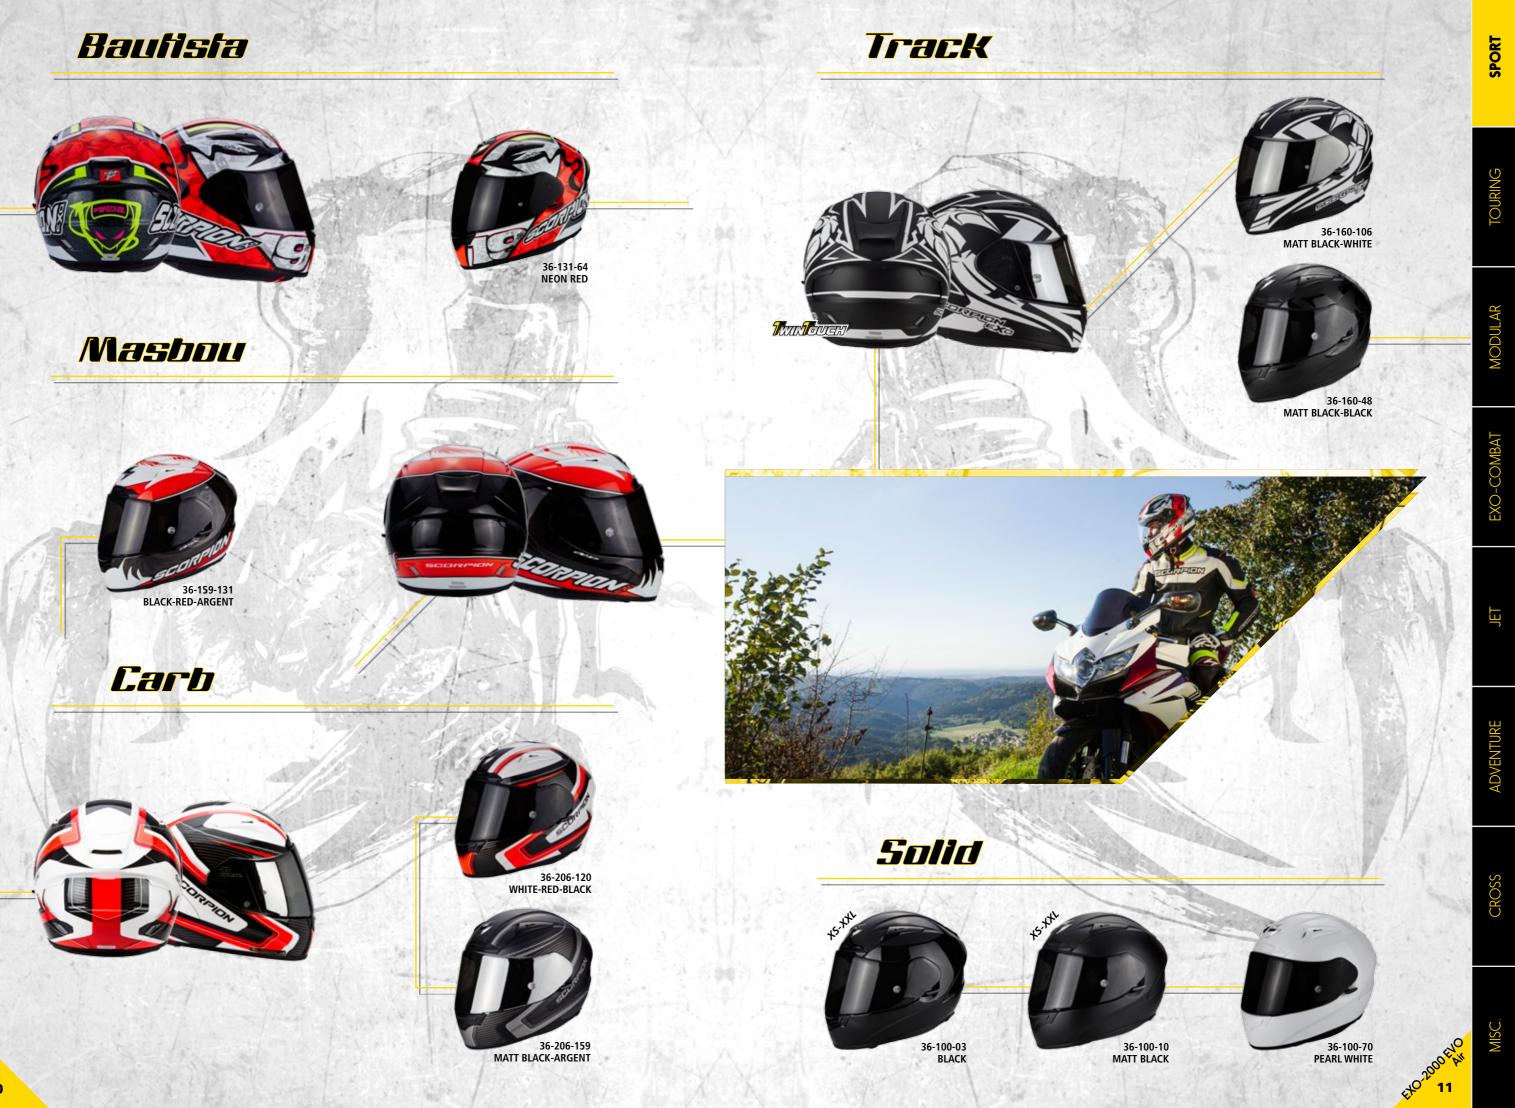

The most advanced racing helmet ever designed by Scorpion comes back from year winning on various race circuits, and it has now evolved ! Lighter, stronger and still vith it's previous innovations, but with a 5 year warranty !

Alvaro BAUTISTA - MotoGP

FIBER F XS-M

ECE 22.05 Approved

12

SCORPION presents a premium helmet in the street range created to offer you optimized weight, fitment and comfort, SCORPION is **SCORPION** p equipped with innovative technologies: AirFit® Liner Inflation System, KwikWick II® Liner Fabric, Pinlock® 100% Max vision® 3D and all in the exclusive and revolutionary fiber composite Shell the new EXO-710 AIR is the answer to all your expectations.

## Cerberus

SCORPION

71-166-48 MATT BLACK-BLACK

This high-end road helmet won't stop to evolving, coming this year with a new re-styled aggressive shape, a new name and new ambition, this is nothing like the previous EXO-1000 AIR e11. Lighter, fresher, with a new Ellip-Tec visor system, this helmet is developed so you can ride all day in comfort !

TEION

ECE 22.05 Approved

45-161-106 MATT BLACK-WHITE

This helmet has a real efficient aerodynamic system (for optimum ventilation). Perfect for daily users as well as seasonal ones and the adventurers, the EXO-510 AIR is the best quality and has the most features in a helmet you can buy for that price ! The aggressive and high octane low will amaze you, it embodies the best of all our technologies !

51-194-69 BLACK-GREEN

Solid

51-196-141 BLACK-ARGENT-RED

Inherited the DNA of a best selling EXO-500 Air, the EXO-490 embodies not only stylish look but also multiple functionalities, yet available at price anyone can afford. The shield is with anti-scratch hardened coating, and is prepared for Pinlock® MaxVision®, the world's best fog-free resistant system. It also integrates the SpeedView® built-in retractable sun visor to protect rider from excessive sun light. Along with these, the EXO-490 does not miss ScrpionExo® signatured functions like Kwikwick® II moisture-wicking removable and washable liner, and aero-tuned ventilation to force fresh air into the helmet while effectively move out hot air. It is the best choice for practical tourers who love to enjoy various features