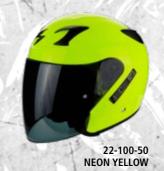

TOURING

MODULAI

**EXO-COMBAT** 

Ш

The EXO-220 holds everything you're looking for this helmet. Lightweight, ventilated, very comfortable with the triple density Liner foam pads covered with the new soft moisture wicking KwikWick II® Liner, the EXO-220 is an excellent choice to reach new heights in terms of style, with maximum fun and protection in your daily life