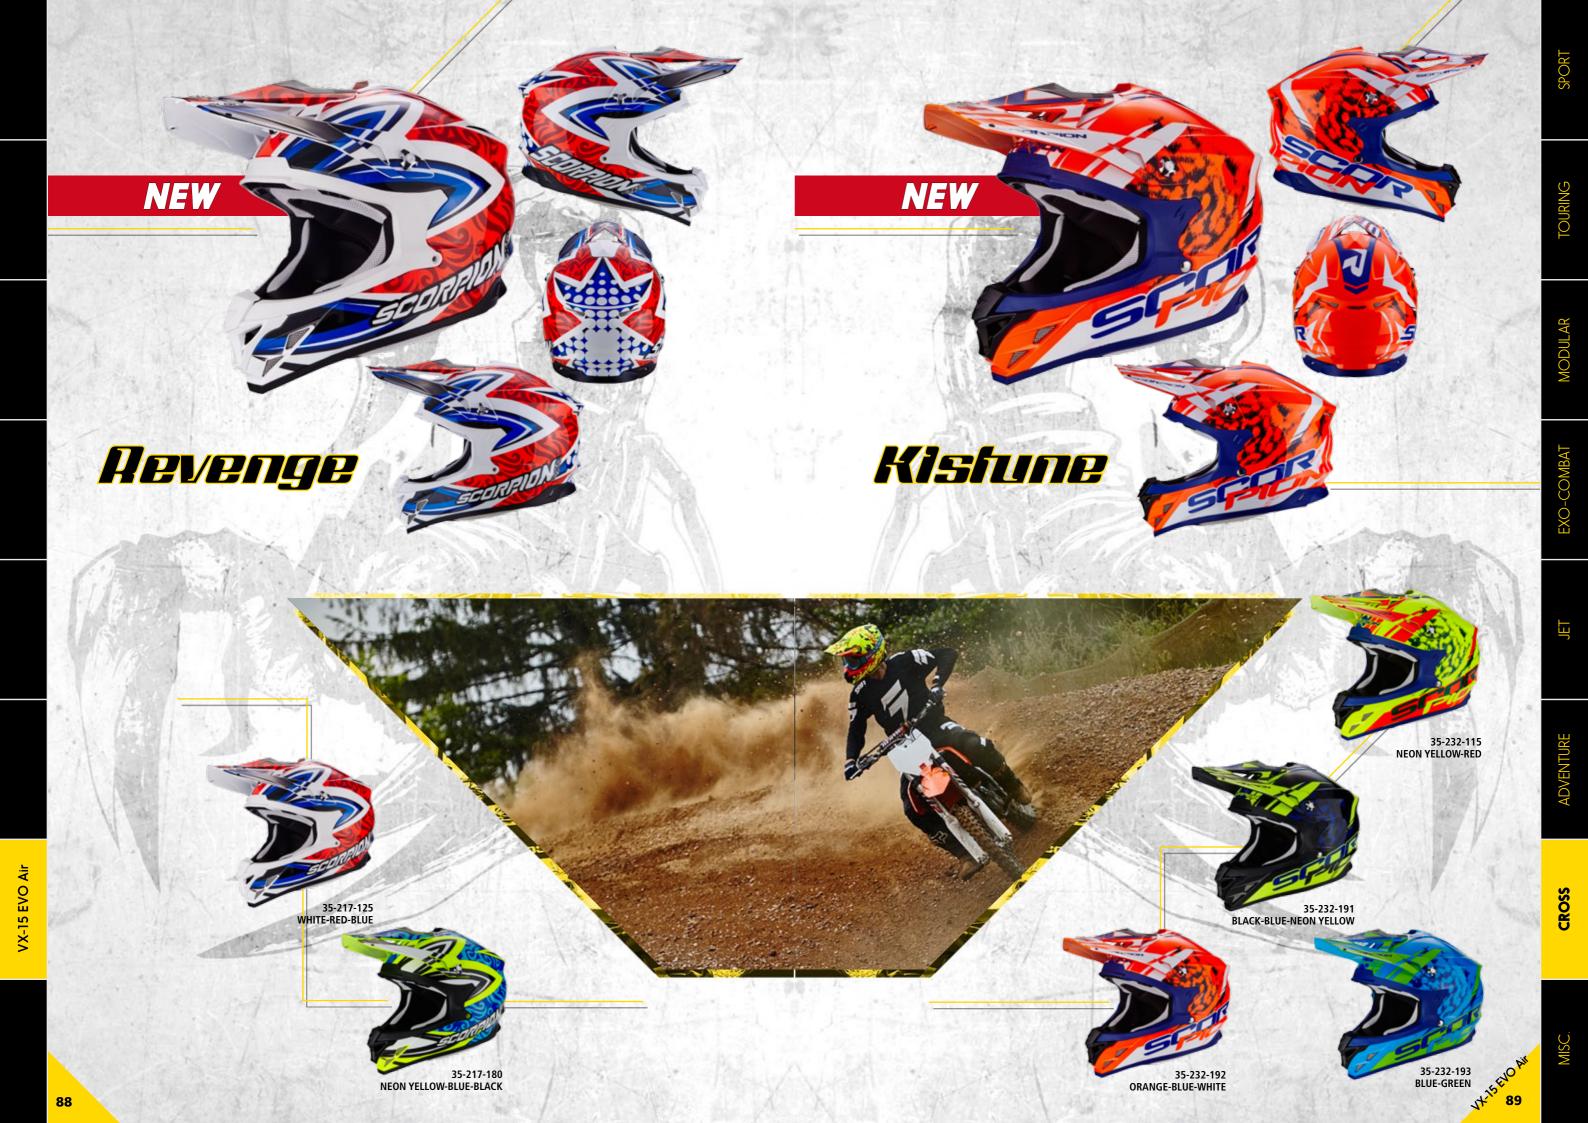

XS 31-603-60-02 S 31-603-60-03 M 31-603-60-04 L 31-603-60-05 XL 31-603-60-06 XXL 31-603-60-07

XS 31-603-75-02 S 31-603-75-03 M 31-603-75-04 L 31-603-75-05 XL 31-603-75-06 XXL 31-603-75-07

VX-15 EVO AIR is equipped with the soft, comfortable and removable Kwikwick II Liner, a double-D buckle chin strap it also features the latest generation Airfit technology for a customised fit so that you can perform rapid sequences of movements flawlessly. SCORPION and it's VX-15 AIR model is back to give you victory and success.