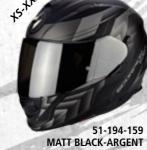

The most advanced racing helmet ever designed by Scorpion comes back from year winning on various race circuits, and it has now evolved ! Lighter, stronger and still vith it's previous innovations, but with a 5 year warranty !

Alvaro BAUTISTA - MotoGP

FIBER F XS-M

ECE 22.05 Approved

12

SCORPION presents a premium helmet in the street range created to offer you optimized weight, fitment and comfort, SCORPION is **SCORPION** p equipped with innovative technologies: AirFit® Liner Inflation System, KwikWick II® Liner Fabric, Pinlock® 100% Max vision® 3D and all in the exclusive and revolutionary fiber composite Shell the new EXO-710 AIR is the answer to all your expectations.