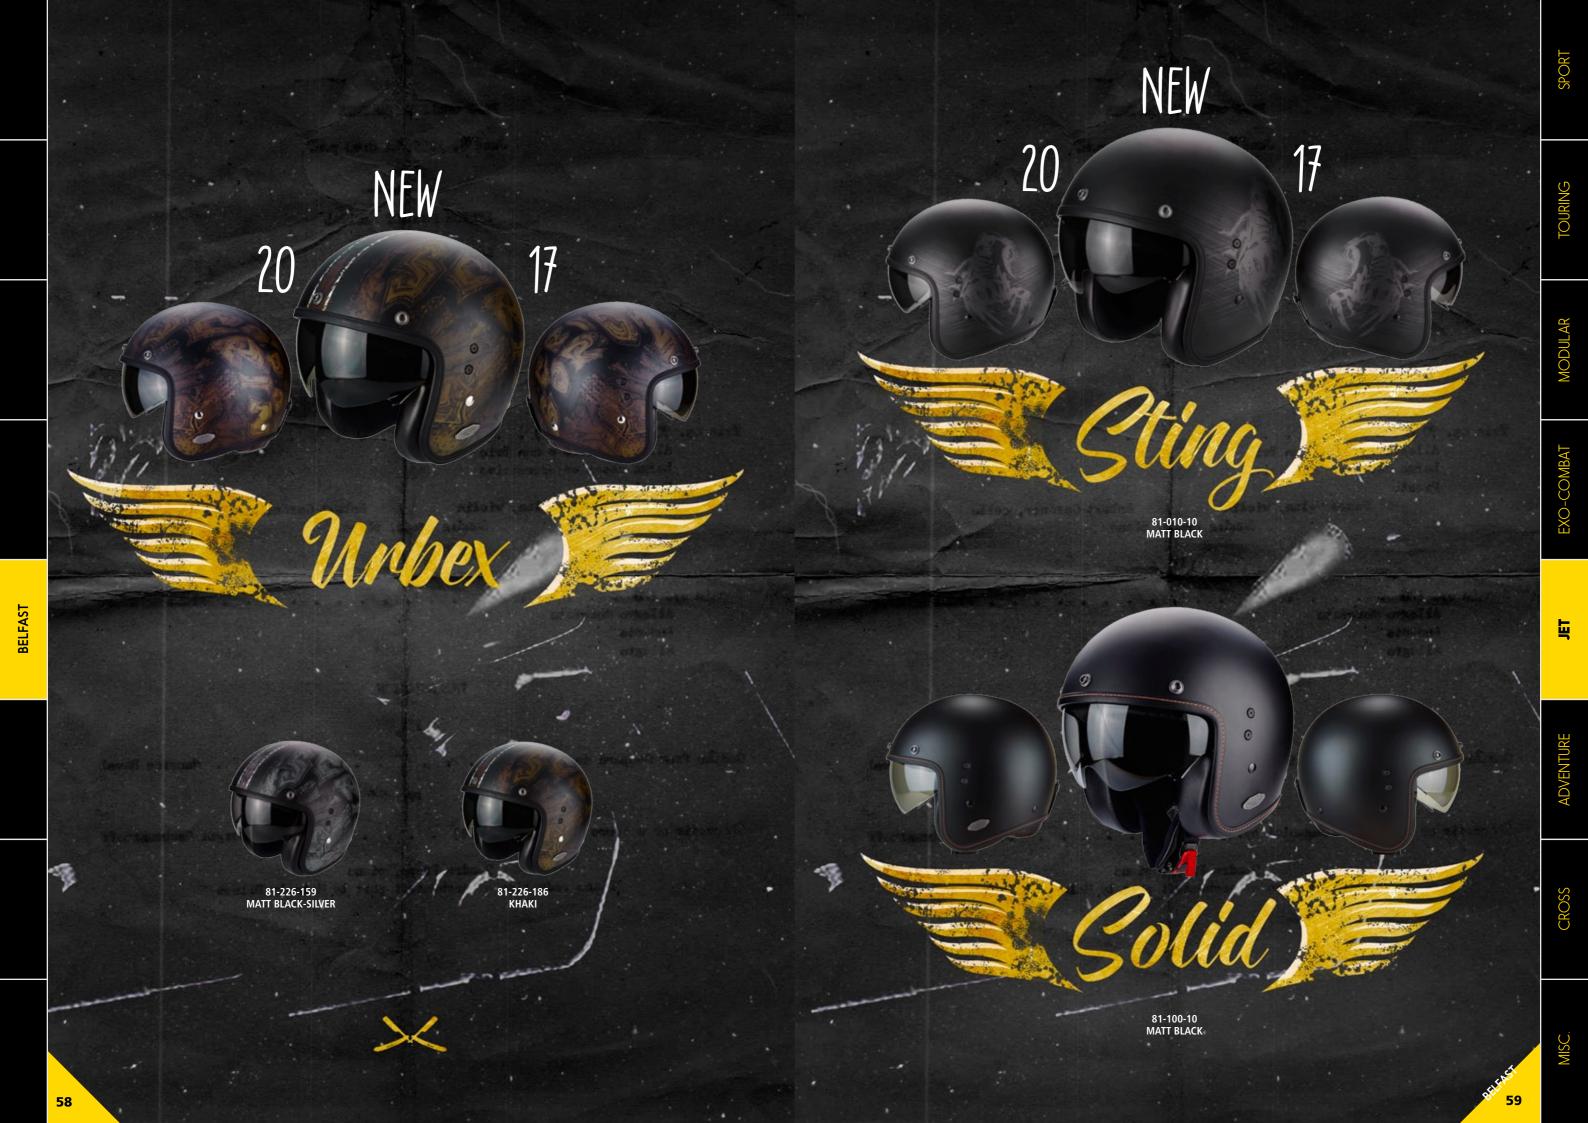

# Ratnik

82-100-10 MATT BLACK

82-223-10 MATT BLACK 82-223-29 MATT GREEN

Custom of the softness of the liner which is of course always removable and washable. Finally the micrometric Automatic Chinstrap allows you to adjust perfectly in order to ride in complete tranquility.