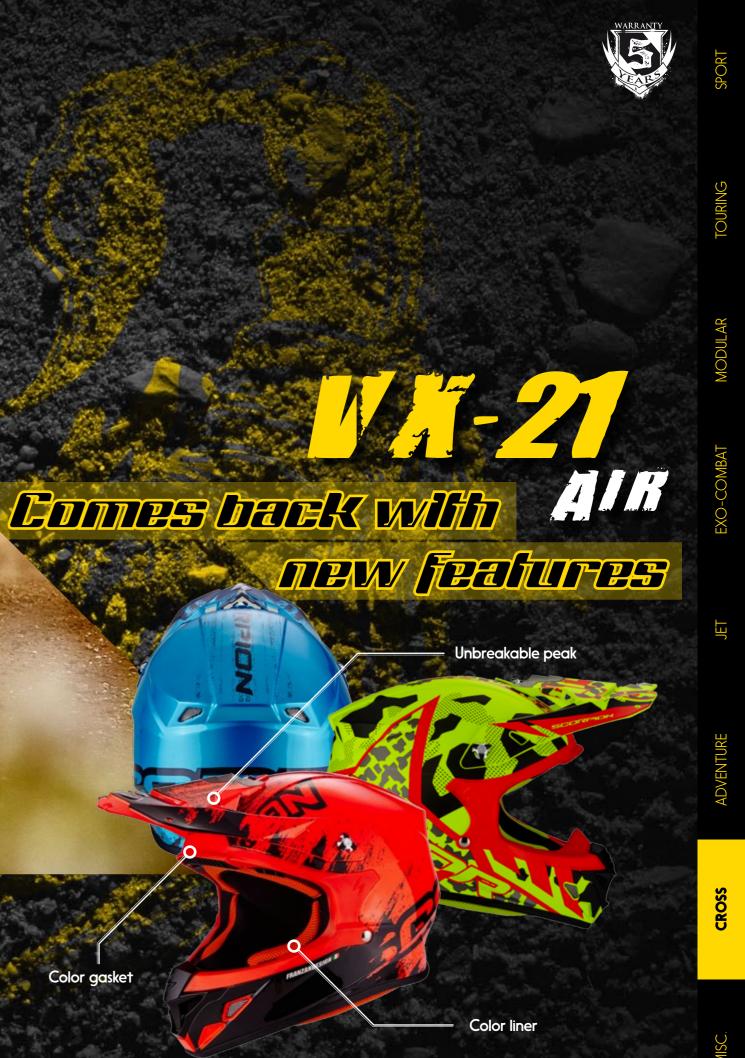

POLY P XS-L XL-XXL

**Removable peak** 

pages 80-93

The VX-21 Air comes with features demanded by the world's top off-road riders, utilizing Scorpion's advanced tri-composite fibre shell with TCT® shell construction and a dual density EPS system to create a light weight, featurerich performance helmet that refuses to compromise. Not to mention the Scorpion's symbolic features: AirFit® cheek pad system for a custom snug fit, and aero-tuned ventilation for maximum breathability, the VX-21 Air is also upgraded with KwickWick® III Liner for moisture control and 3D contoured cheek pads for best fit to the rider's face to give an extreme comfort and freshness no one has ever experienced. Also, it comes with a peak visor extension that can be installed in seconds for those moments of extreme sun or mud in any terrain.

FIBER F XS-M 31-107-03 Peak extender in the box ECH22.05 APPROVED 

Color gasket

31-100-03 BLACK

Customize your Liner

XS 31-603-03-02 S 31-603-03-03 M 31-603-03-04

BLACK ORANGE XS 31-603-08-02 S 31-603-08-03 M 31-603-08-04 L 31-603-08-05 XL 31-603-08-06 XL 31-603-08-06 XXL 31-603-08-07