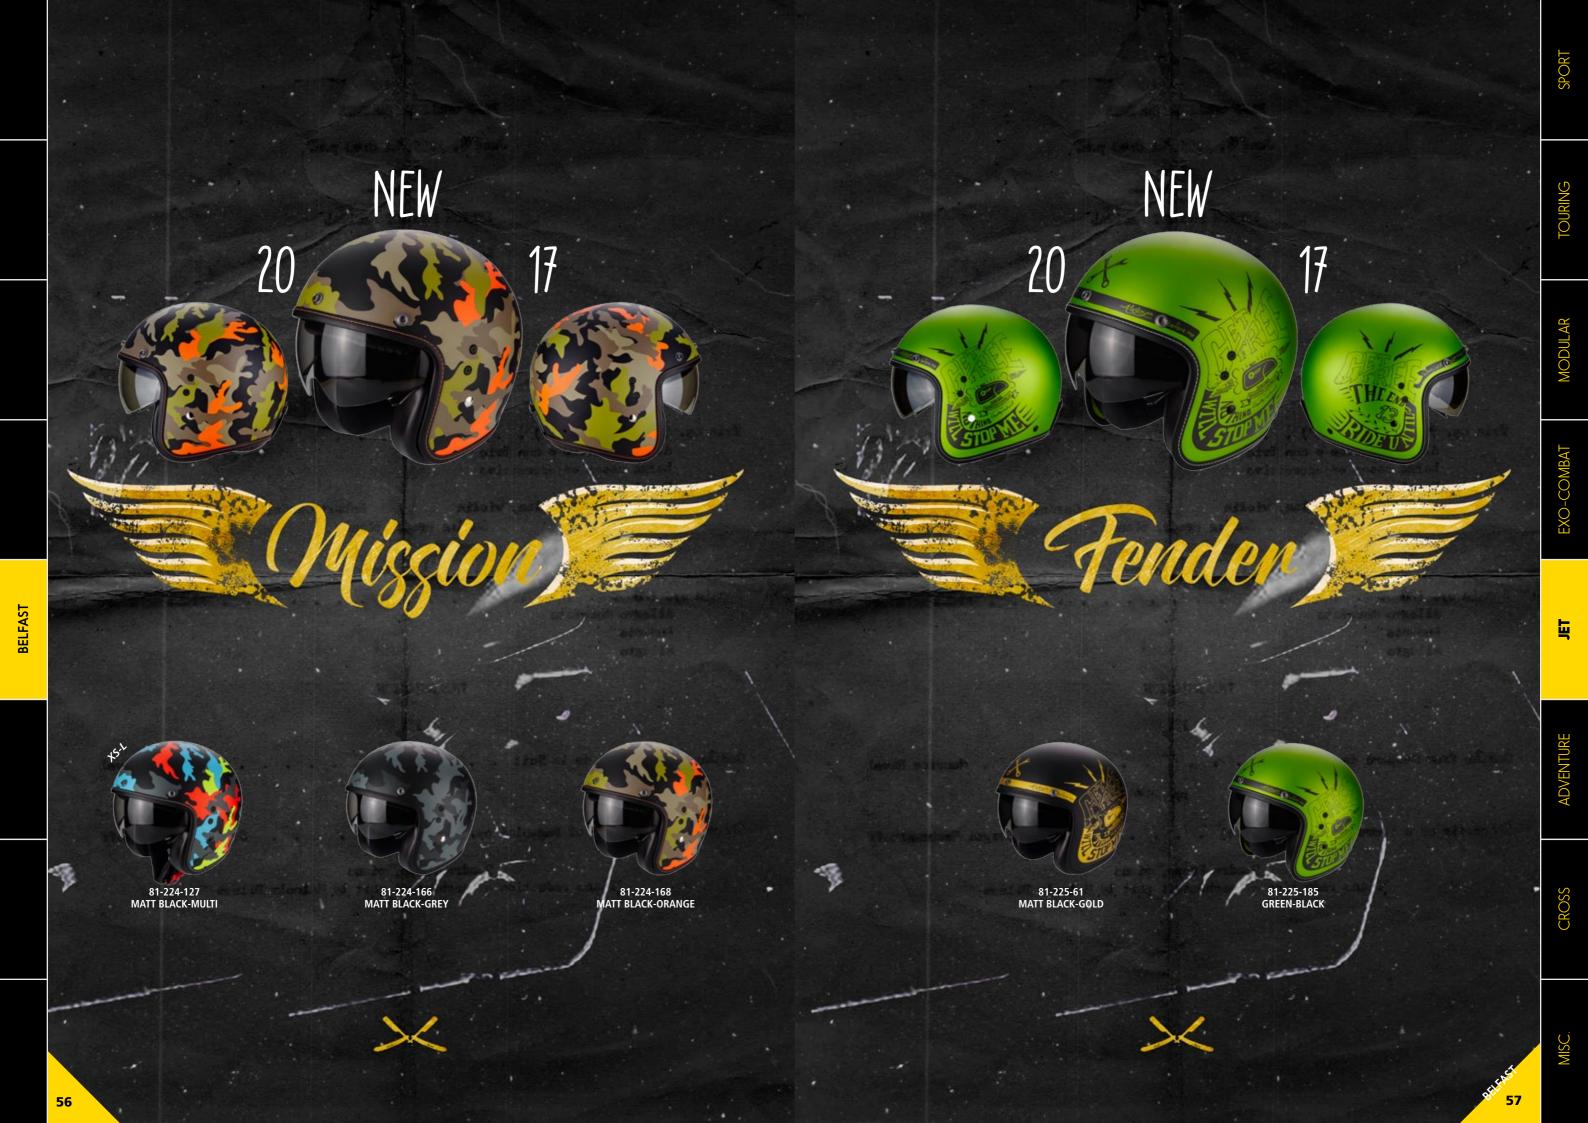

fectly good helmet and made it "badass"

We started with a 3/4 helmet shell and added an integrated Speedview® drop down sunvisor for protection from sunlight. Then you attach the front mask and you got one very aggressive looking helmet. EXO-Combat is a real transformer for whom is looking for a "badass" look. Sometimes there are special forces that require you to go with it.

POLY





ADV



New 2017

Solid

O



New 2017

# Ratnik



82-100-10 MATT BLACK



82-223-10 MATT BLACK 82-223-29 MATT GREEN



Custom of the softness of the liner which is of course always removable and washable. Finally the micrometric Automatic Chinstrap allows you to adjust perfectly in order to ride in complete tranquility.

 $\widehat{}$ 

9

0



15

01 FAR



0

0

0

TOURING

MODULAI

**EXO-COMBAT** 

Ш





The EXO-220 holds everything you're looking for this helmet. Lightweight, ventilated, very comfortable with the triple density Liner foam pads covered with the new soft moisture wicking KwikWick II® Liner, the EXO-220 is an excellent choice to reach new heights in terms of style, with maximum fun and protection in your daily life

- DON



**Peak included** 































The EXO-City was designed to offer a modern, protective, practical and functional product for those riders that need more than just a normal jet helmet. The face shield is specially extended in length for serious wind blocking, and the internal drop down Speedview® sun visor protects the rider from excessive sunlight, dirt, and small flying objects. The removable and washable KwikWick® II liner will k