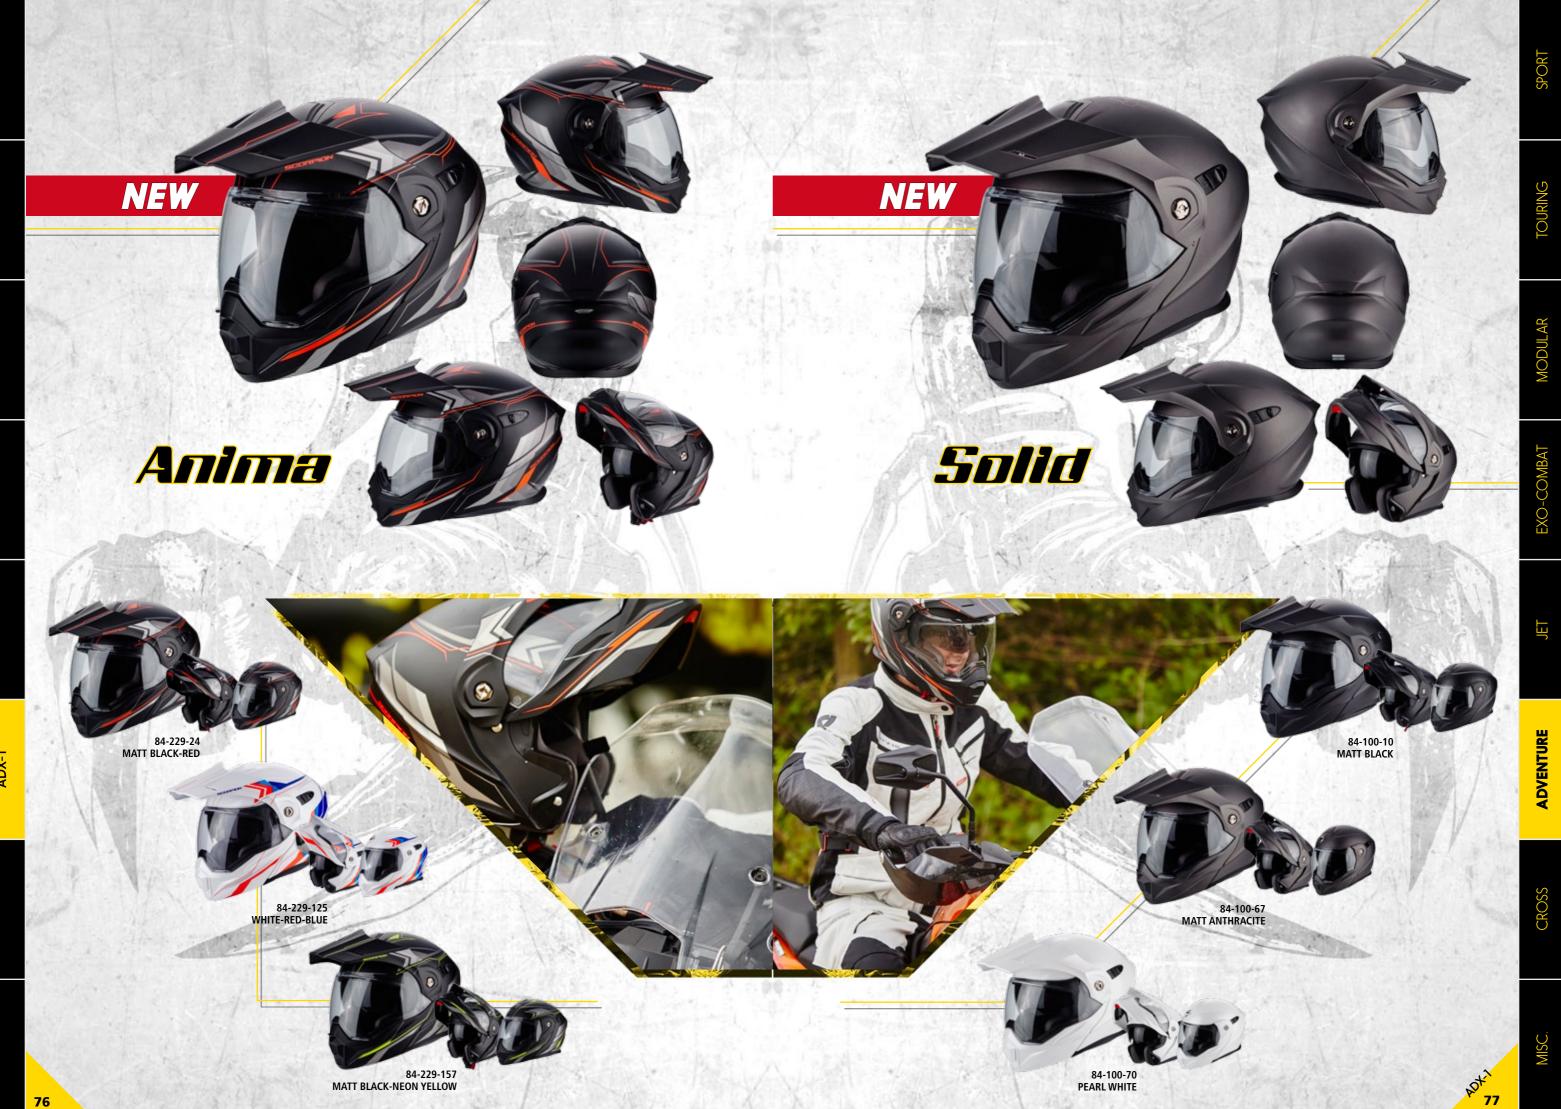

Introducing the all new ADX-1, a versatile modular Adventure Touring helmet. It has features and quality that you would expect to pay three times more for. The ADX-1 can be used as a full face ADV helmet with external peak visor attached

or the peak visor can be removed and you have an aerodynamic touring helmet. Our oversized eye port is extremely wide for greater peripheral vision and downward visibility, and the modular chin bar can be conveniently flipped up when you stop to get gas or ask for directions. The internal drop down Speedview® sunvisor and KwikWick® II liner will keep you comfortable all day long even as lighting conditions change throughout the day. Additionally, the no-fog Pinlock® MaxVision® face shield can be removed and you can use the ADX-1 as a dirt helmet with goggles for off-road use. Two shell sizes made of Advanced LG® Polycarbonate and dual density EPS, result in a helmet that is light weight strong, and protective weight, strong, and protective.