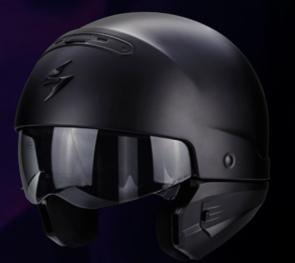

# We've taken a perfectly good helmet and made it "badass"

We started with a 3/4 helmet shell and added an integrated Speedview® drop down sunvisor for protection from sunlight. Then you attach the front mask and you got one very aggressive looking helmet. EXO-Combat is a real transformer for whom is looking for a "badass" look. Sometimes there are special forces that require you to go with it.