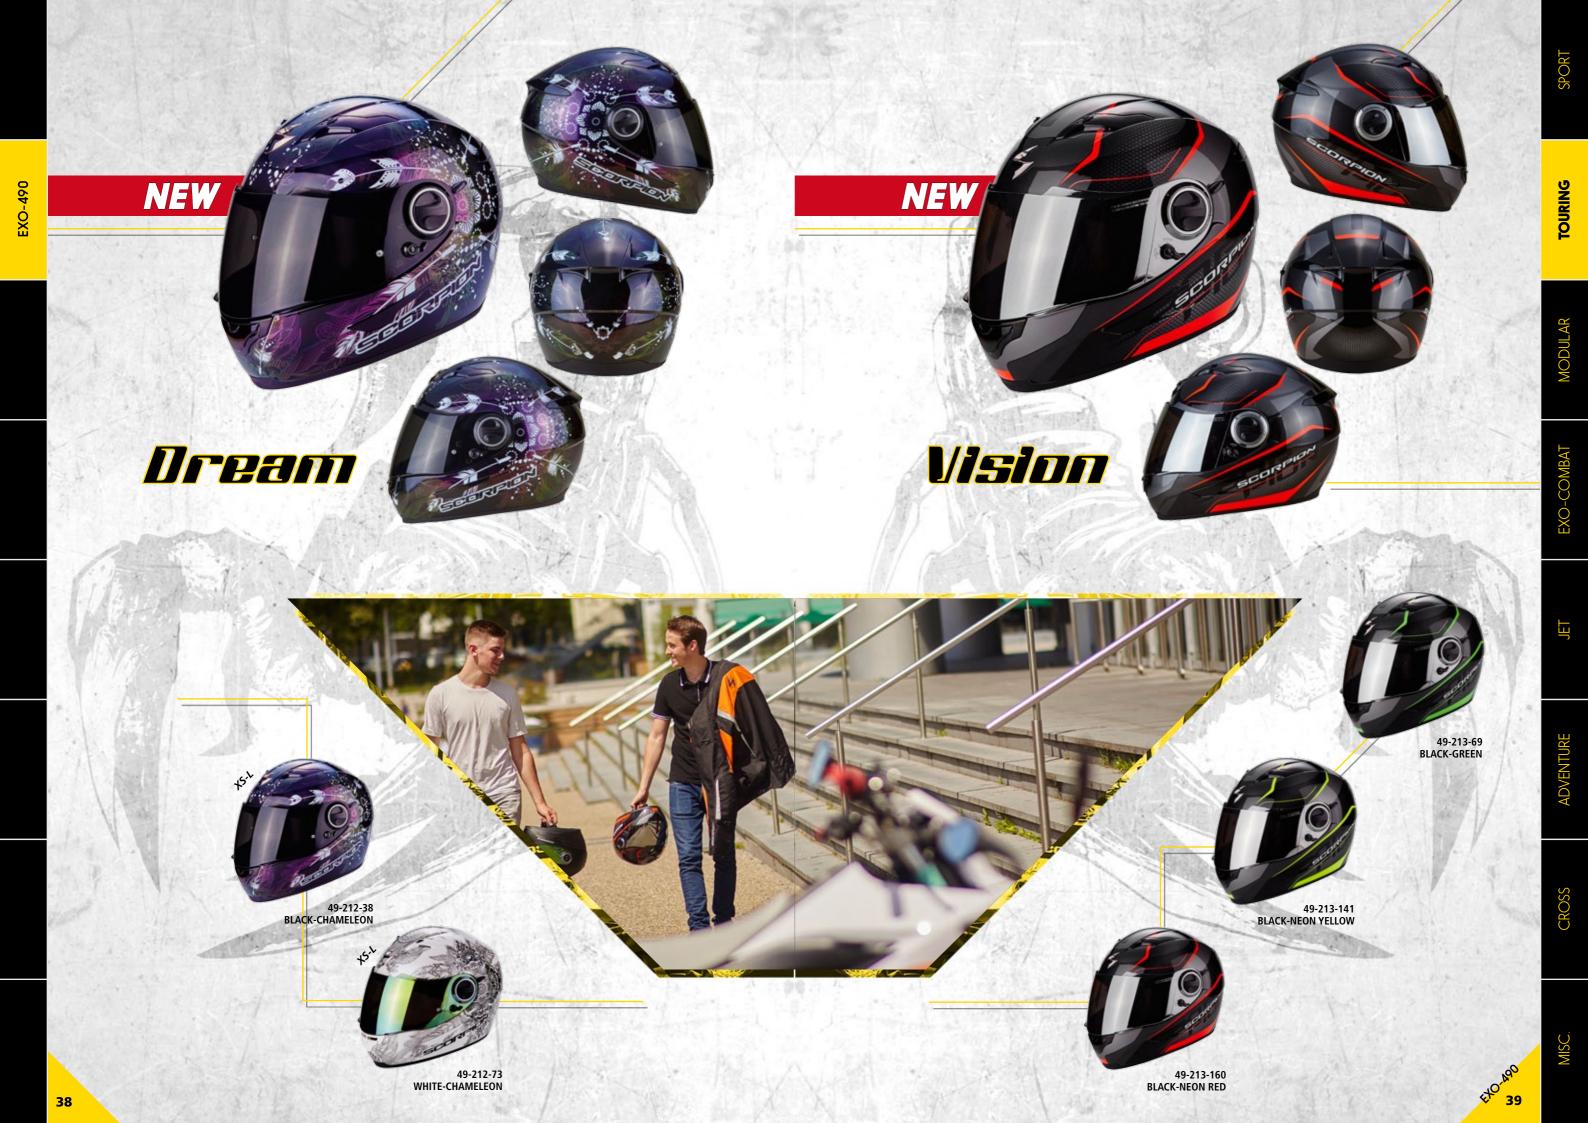

51-194-69 BLACK-GREEN

Solid

51-196-141 BLACK-ARGENT-RED

Inherited the DNA of a best selling EXO-500 Air, the EXO-490 embodies not only stylish look but also multiple functionalities, yet available at price anyone can afford. The shield is with anti-scratch hardened coating, and is prepared for Pinlock® MaxVision®, the world's best fog-free resistant system. It also integrates the SpeedView® built-in retractable sun visor to protect rider from excessive sun light. Along with these, the EXO-490 does not miss ScrpionExo® signatured functions like Kwikwick® II moisture-wicking removable and washable liner, and aero-tuned ventilation to force fresh air into the helmet while effectively move out hot air. It is the best choice for practical tourers who love to enjoy various features

at a very competitive price.

POLY P XS-S A M-L A XL-XXL

A DAL

RPION

The big brother of the EXO-920. This EXO-3000 AIR comes with the same modular features as the old 910 but with a new style and ULTRA-TCT fiber shell ! Improved by years of experience with the old EXO-900 AIR and 910 AIR, this high-end fiber modular helmet suits all your needs.