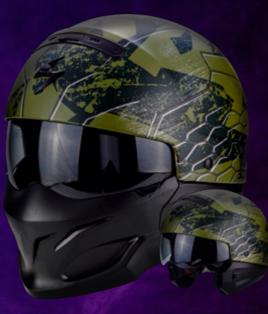

# Ratnik

82-100-10 MATT BLACK

82-223-10 MATT BLACK 82-223-29 MATT GREEN

Custom of the softness of the liner which is of course always removable and washable. Finally the micrometric Automatic Chinstrap allows you to adjust perfectly in order to ride in complete tranquility.