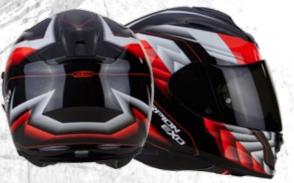

TEION

ECE 22.05 Approved

45-161-106 MATT BLACK-WHITE

This helmet has a real efficient aerodynamic system (for optimum ventilation). Perfect for daily users as well as seasonal ones and the adventurers, the EXO-510 AIR is the best quality and has the most features in a helmet you can buy for that price ! The aggressive and high octane low will amaze you, it embodies the best of all our technologies !