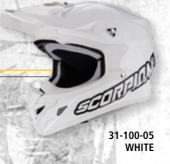

POLY P XS-L XL-XXL

**Removable peak** 

pages 80-93

The VX-21 Air comes with features demanded by the world's top off-road riders, utilizing Scorpion's advanced tri-composite fibre shell with TCT® shell construction and a dual density EPS system to create a light weight, featurerich performance helmet that refuses to compromise. Not to mention the Scorpion's symbolic features: AirFit® cheek pad system for a custom snug fit, and aero-tuned ventilation for maximum breathability, the VX-21 Air is also upgraded with KwickWick® III Liner for moisture control and 3D contoured cheek pads for best fit to the rider's face to give an extreme comfort and freshness no one has ever experienced. Also, it comes with a peak visor extension that can be installed in seconds for those moments of extreme sun or mud in any terrain.

FIBER F XS-M 31-107-03 Peak extender in the box ECH22.05 APPROVED 

Color gasket

31-100-03 BLACK

Customize your Liner

XS 31-603-03-02 S 31-603-03-03 M 31-603-03-04

BLACK ORANGE XS 31-603-08-02 S 31-603-08-03 M 31-603-08-04 L 31-603-08-05 XL 31-603-08-06 XL 31-603-08-06 XXL 31-603-08-07