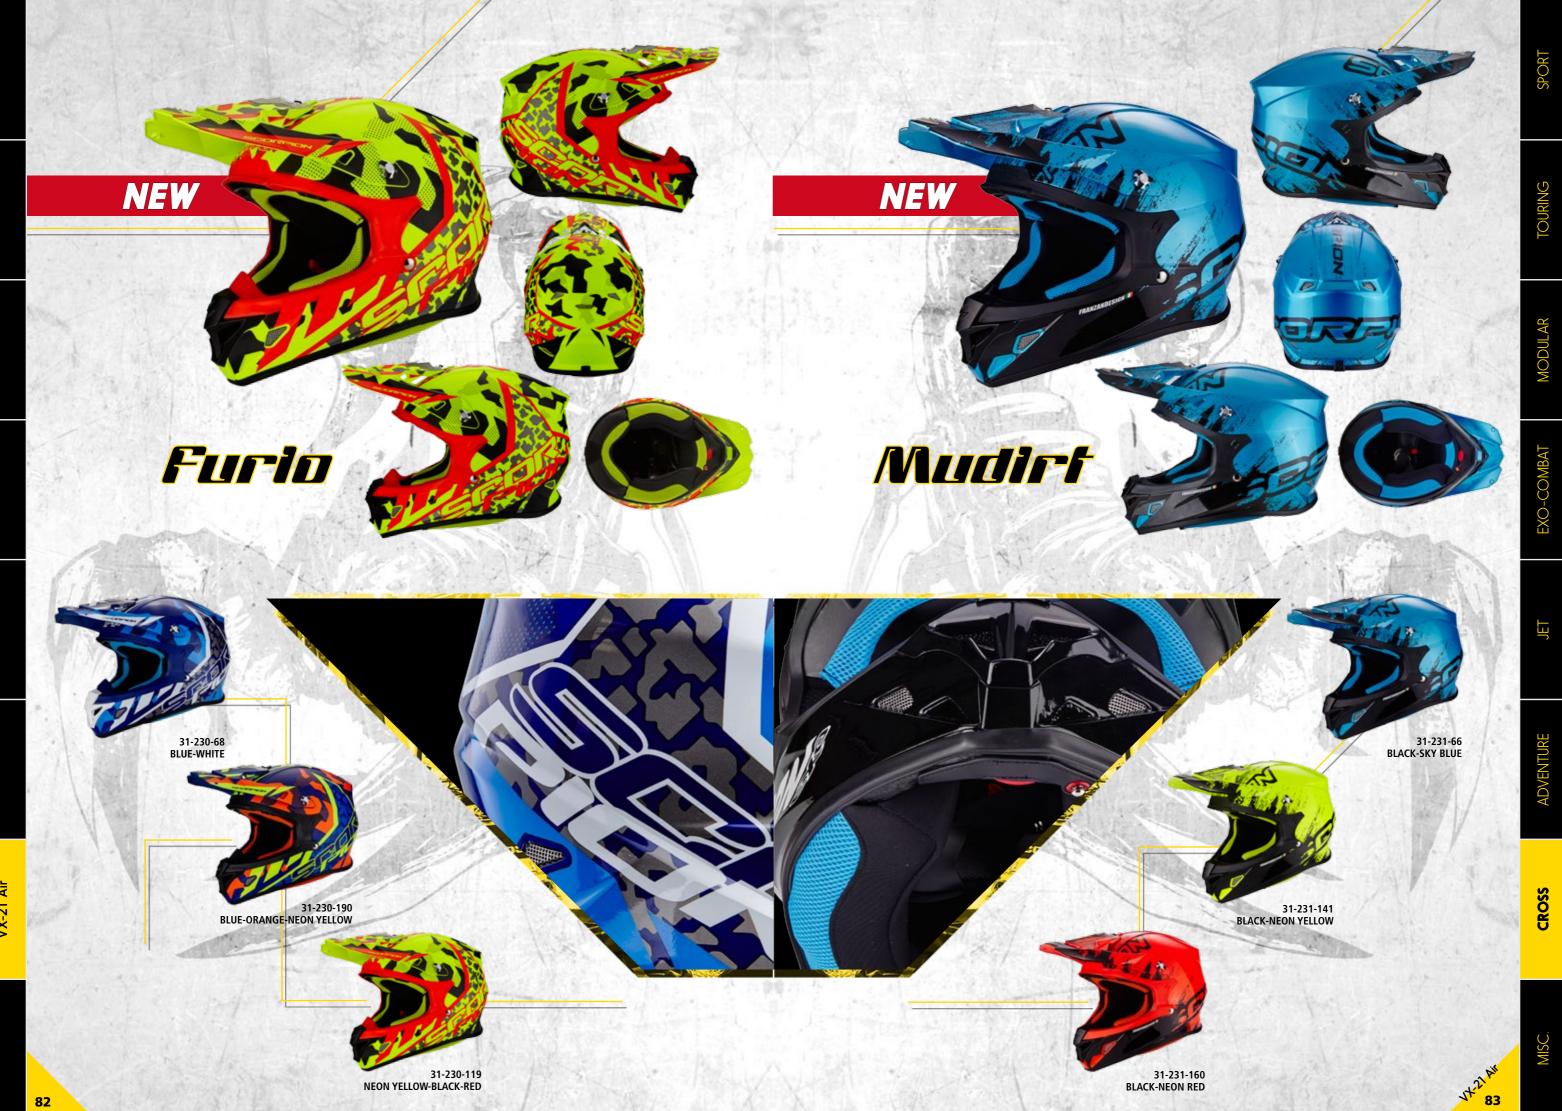

POLY P XS-L XL-XXL

**Removable peak** 

pages 80-93

The VX-21 Air comes with features demanded by the world's top off-road riders, utilizing Scorpion's advanced tri-composite fibre shell with TCT® shell construction and a dual density EPS system to create a light weight, featurerich performance helmet that refuses to compromise. Not to mention the Scorpion's symbolic features: AirFit® cheek pad system for a custom snug fit, and aero-tuned ventilation for maximum breathability, the VX-21 Air is also upgraded with KwickWick® III Liner for moisture control and 3D contoured cheek pads for best fit to the rider's face to give an extreme comfort and freshness no one has ever experienced. Also, it comes with a peak visor extension that can be installed in seconds for those moments of extreme sun or mud in any terrain.

FIBER F XS-M 31-107-03 Peak extender in the box ECH22.05 APPROVED 

Color gasket

31-100-03 BLACK

Customize your Liner

XS 31-603-03-02 S 31-603-03-03 M 31-603-03-04

BLACK ORANGE XS 31-603-08-02 S 31-603-08-03 M 31-603-08-04 L 31-603-08-05 XL 31-603-08-06 XL 31-603-08-06 XXL 31-603-08-07