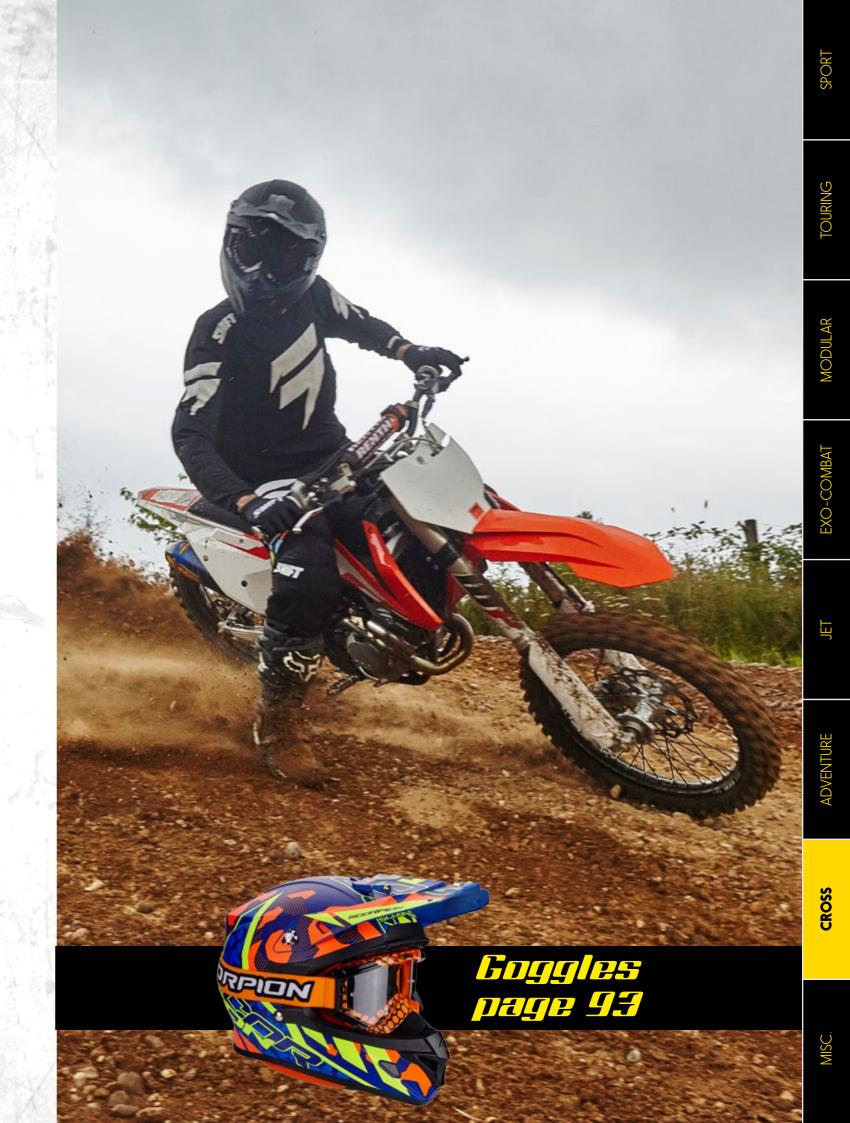

## Krush

JET

**ADVENTURE** 

**CROSS** 

WE SEVO AN

## **Googles accessories**

Anti-fog double shield Clear + pins 99-002-02-500

Aoll-Off

Complete Roll-off 99-002-03-990

Mudflap Roll-off x3 99-002-03-993

7-Pack **Tear-off Laminated** 99-002-04-07

0

F