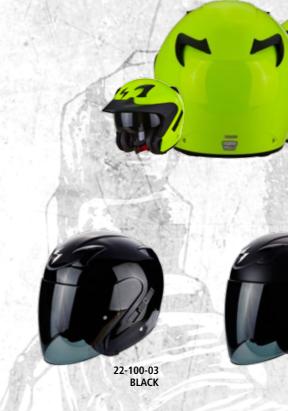

TOURING

MODULAI

**EXO-COMBAT** 

Ш

The EXO-220 holds everything you're looking for this helmet. Lightweight, ventilated, very comfortable with the triple density Liner foam pads covered with the new soft moisture wicking KwikWick II® Liner, the EXO-220 is an excellent choice to reach new heights in terms of style, with maximum fun and protection in your daily life