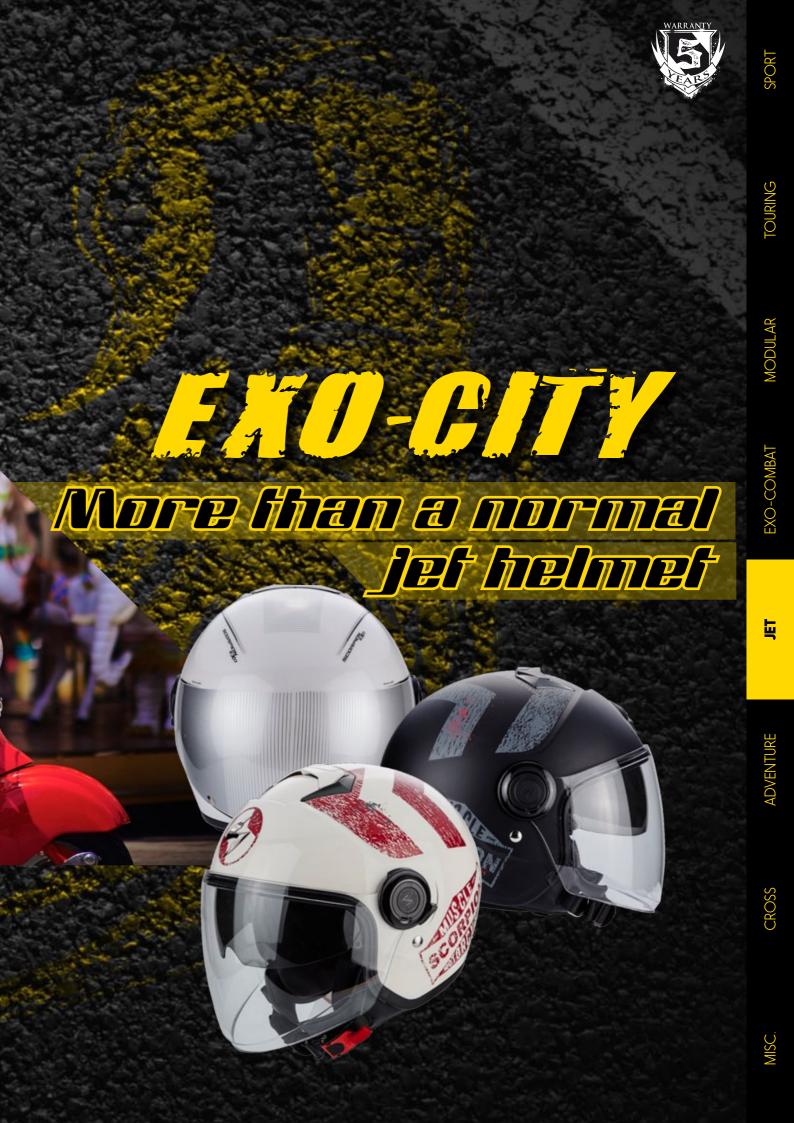

- DON

**Peak included** 

The EXO-City was designed to offer a modern, protective, practical and functional product for those riders that need more than just a normal jet helmet. The face shield is specially extended in length for serious wind blocking, and the internal drop down Speedview® sun visor protects the rider from excessive sunlight, dirt, and small flying objects. The removable and washable KwikWick® II liner will keep you comfortable and fresh with its moisture-wicking properties.