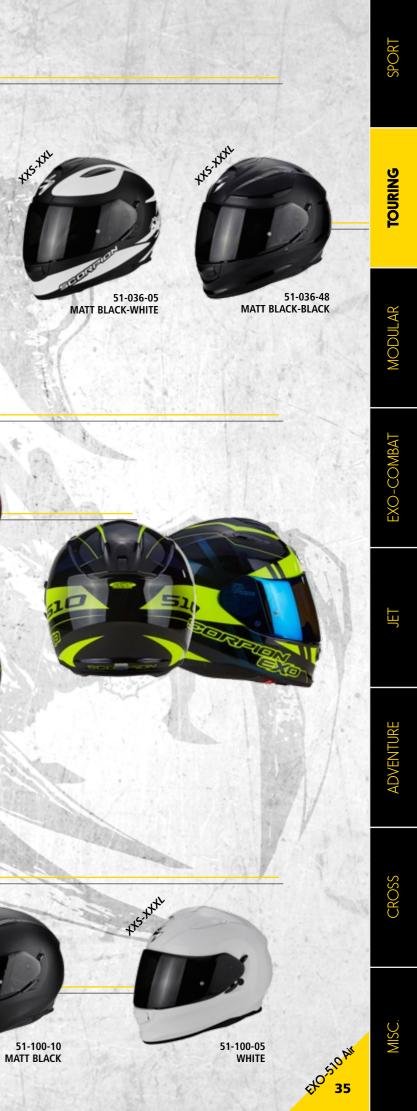

TEION

ECE 22.05 Approved

45-161-106 MATT BLACK-WHITE

This helmet has a real efficient aerodynamic system (for optimum ventilation). Perfect for daily users as well as seasonal ones and the adventurers, the EXO-510 AIR is the best quality and has the most features in a helmet you can buy for that price ! The aggressive and high octane low will amaze you, it embodies the best of all our technologies !