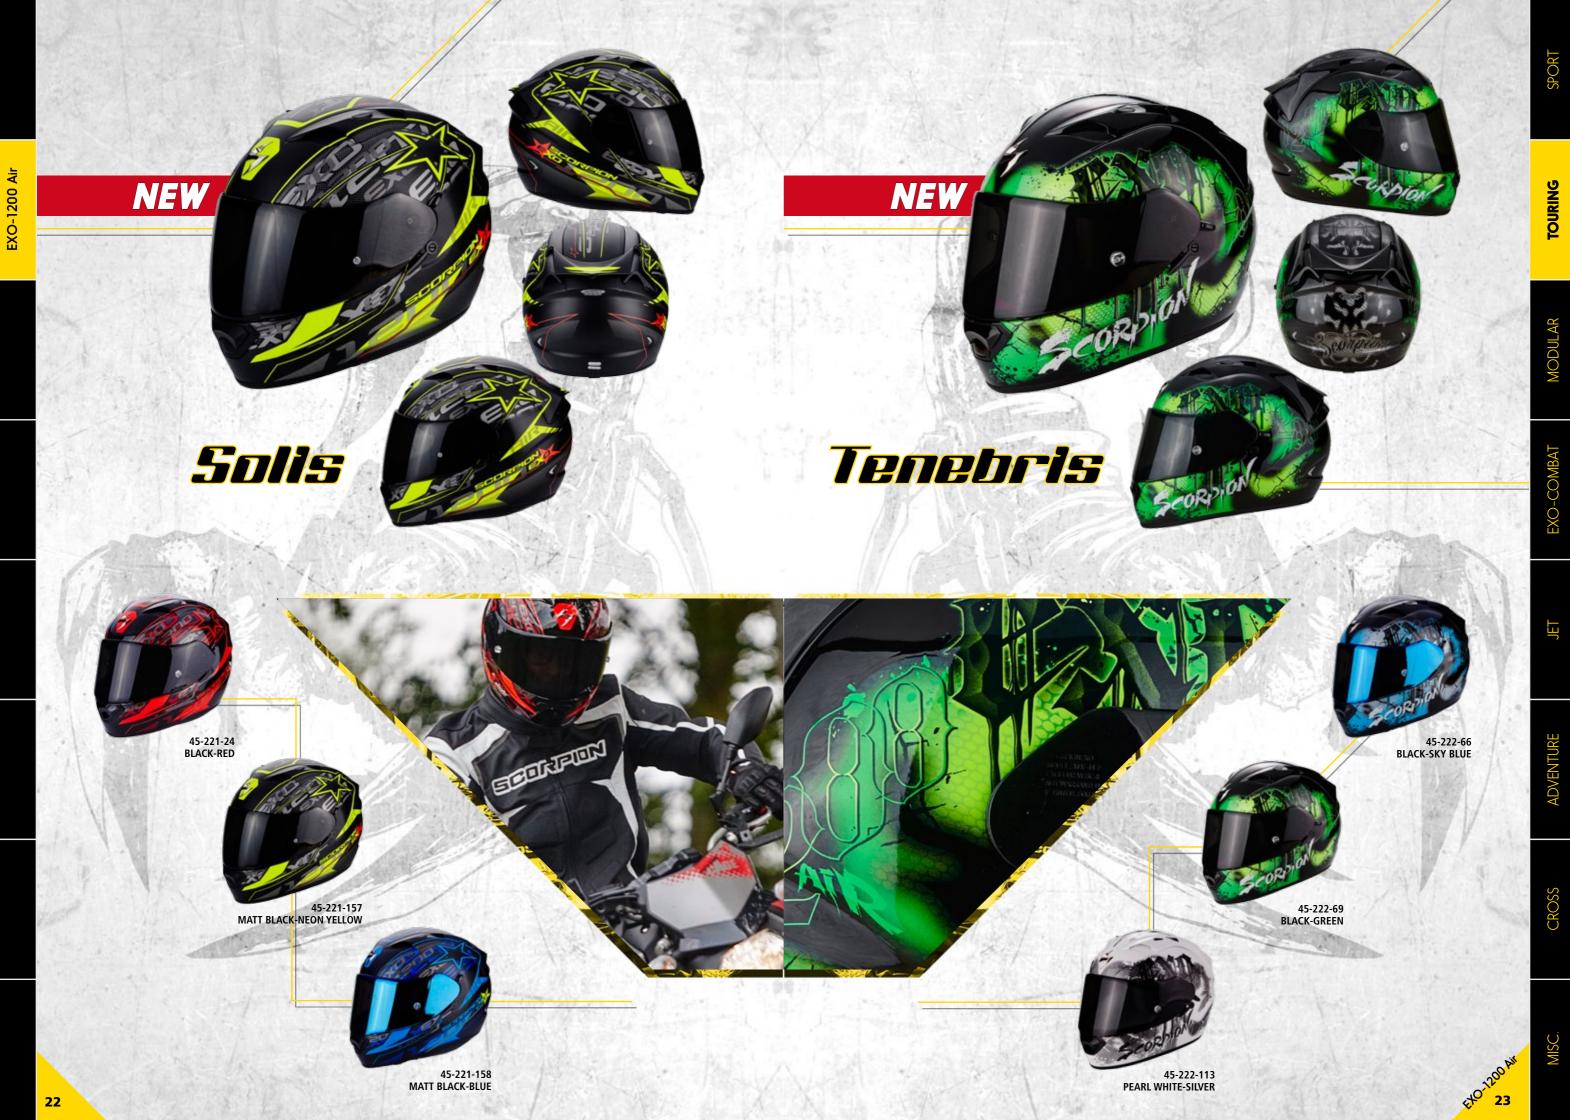

The most advanced racing helmet ever designed by Scorpion comes back from year winning on various race circuits, and it has now evolved ! Lighter, stronger and still vith it's previous innovations, but with a 5 year warranty !