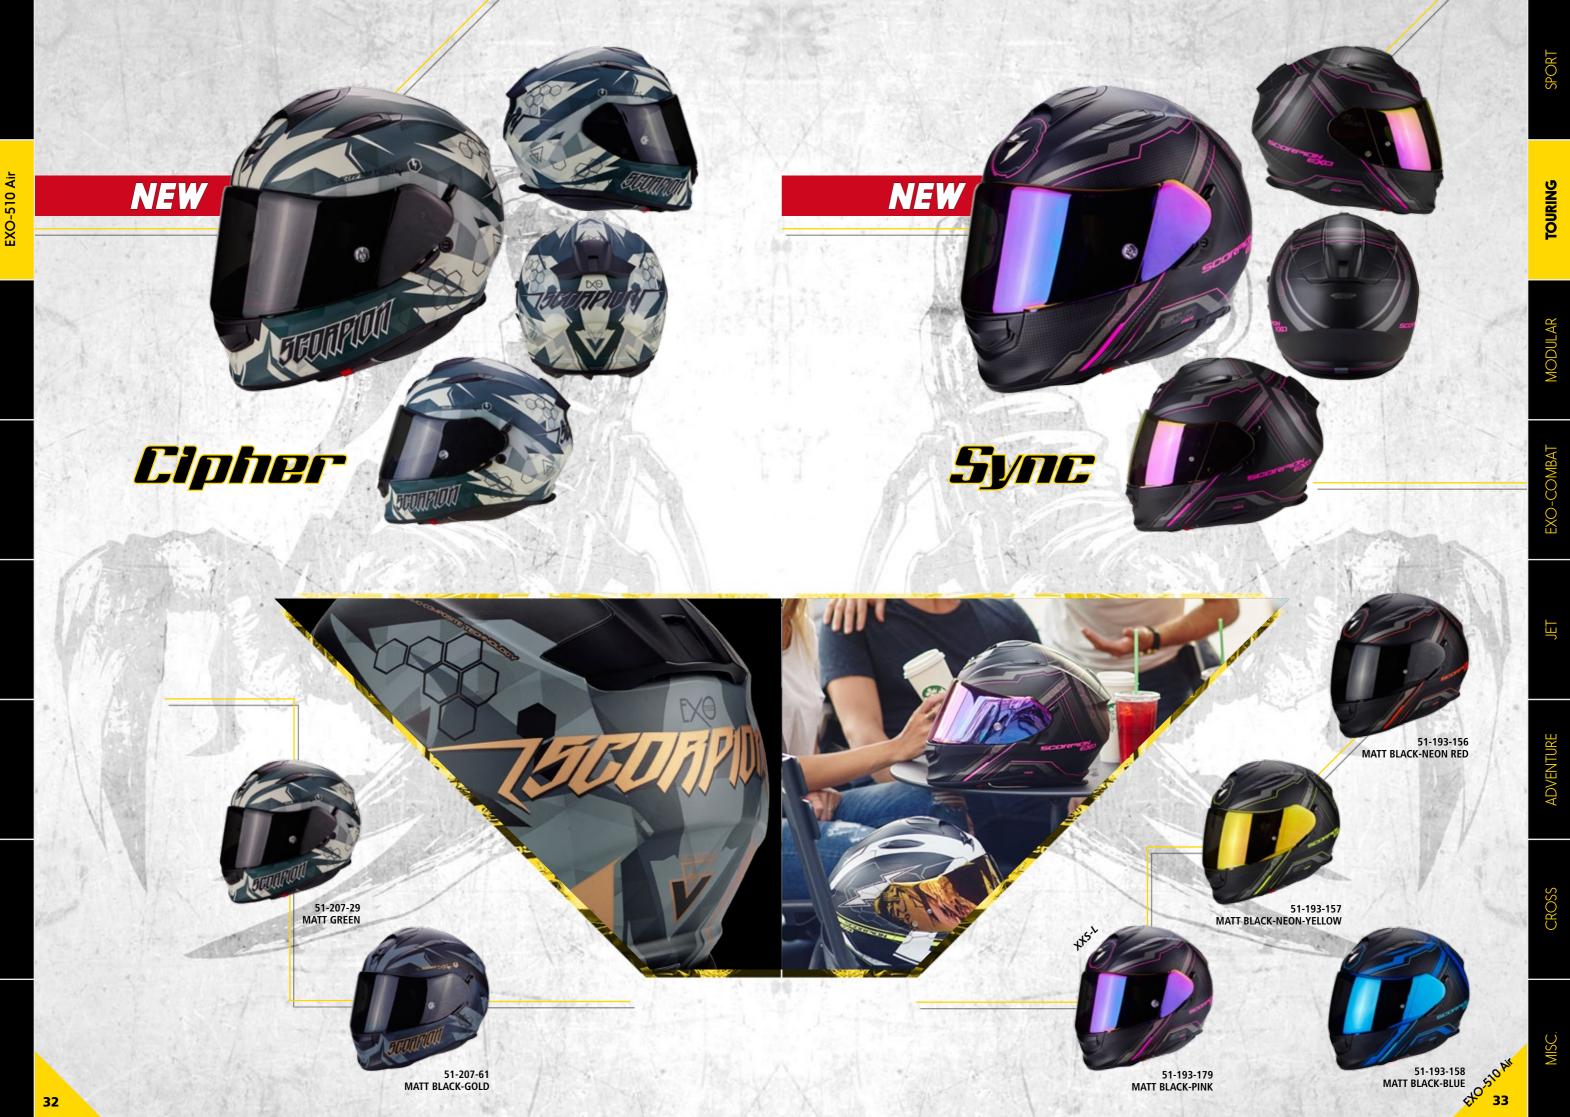

TEION

ECE 22.05 Approved

45-161-106 MATT BLACK-WHITE

This helmet has a real efficient aerodynamic system (for optimum ventilation). Perfect for daily users as well as seasonal ones and the adventurers, the EXO-510 AIR is the best quality and has the most features in a helmet you can buy for that price ! The aggressive and high octane low will amaze you, it embodies the best of all our technologies !