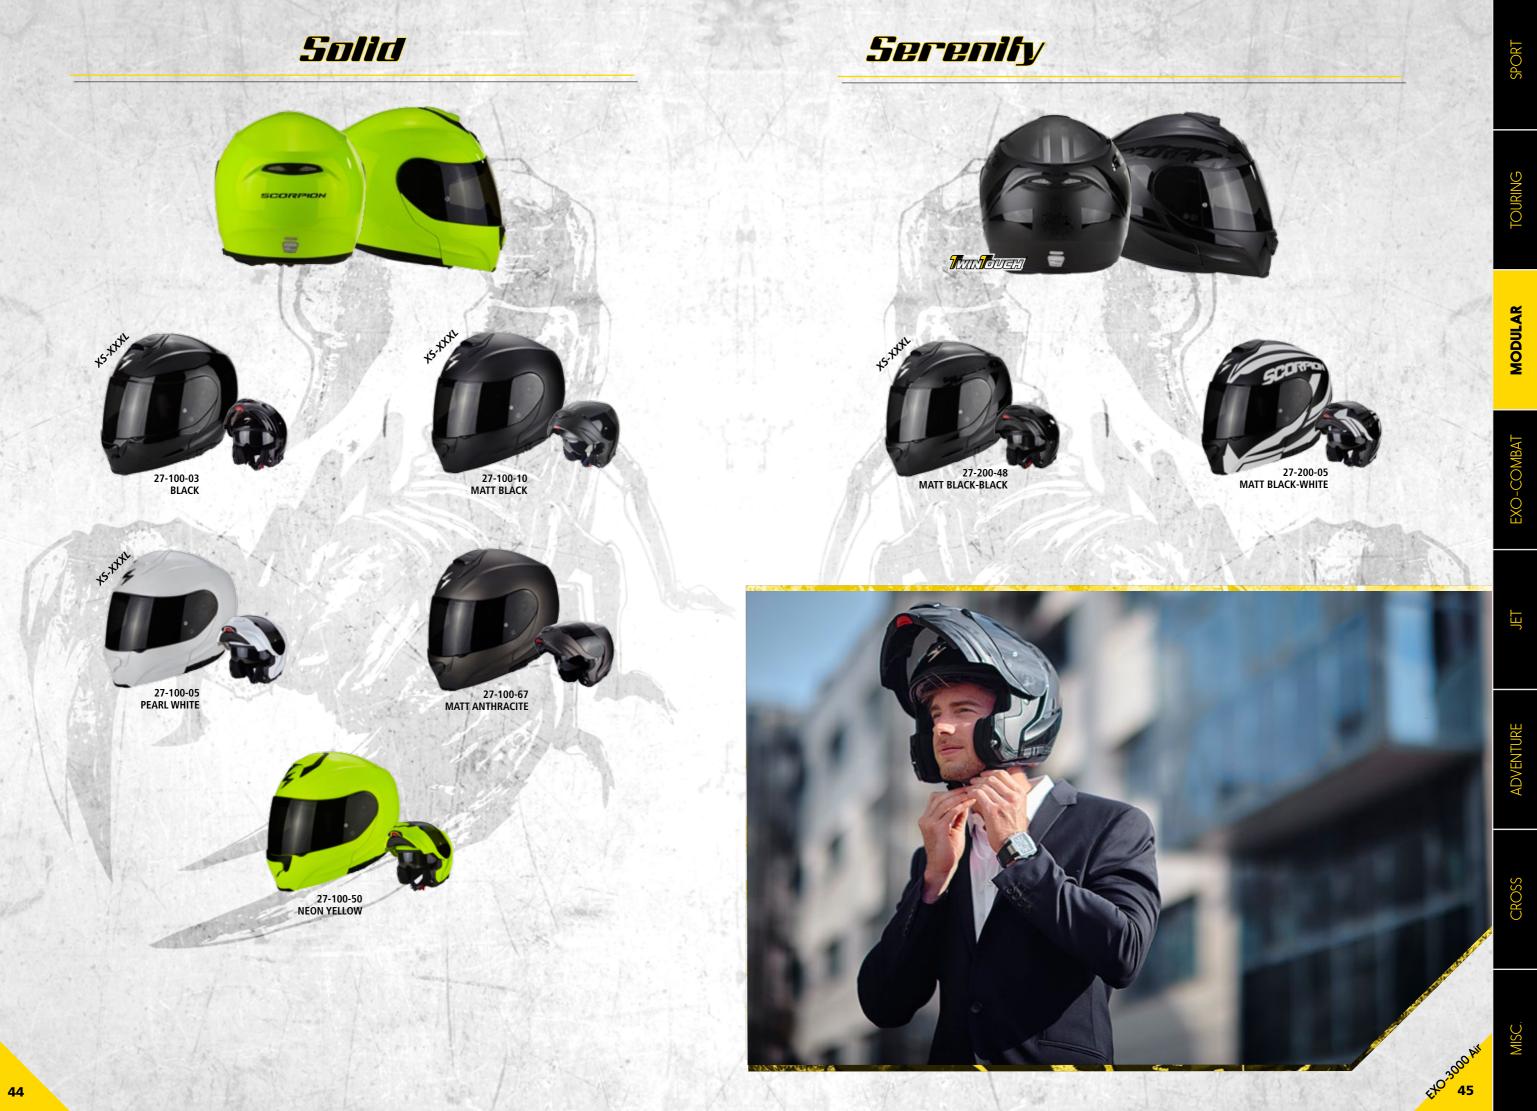

at a very competitive price.

POLY P XS-S A M-L A XL-XXL

A DAL

RPION

The big brother of the EXO-920. This EXO-3000 AIR comes with the same modular features as the old 910 but with a new style and ULTRA-TCT fiber shell ! Improved by years of experience with the old EXO-900 AIR and 910 AIR, this high-end fiber modular helmet suits all your needs.