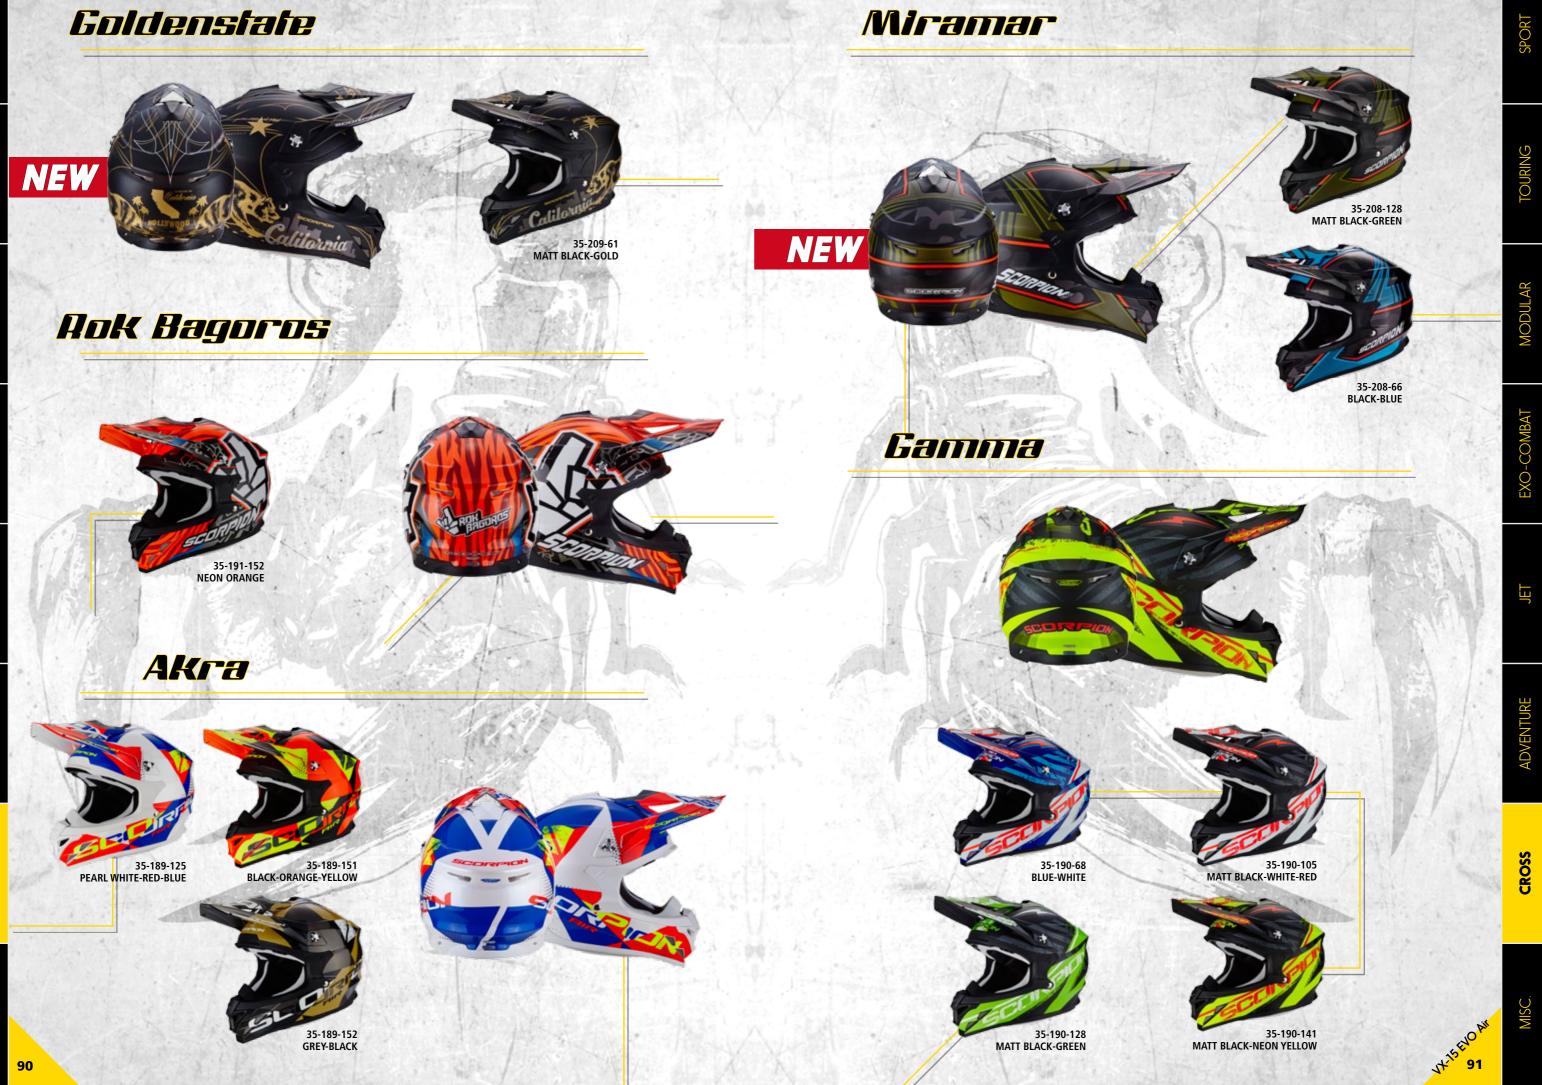

XS 31-603-60-02 S 31-603-60-03 M 31-603-60-04 L 31-603-60-05 XL 31-603-60-06 XXL 31-603-60-07

XS 31-603-75-02 S 31-603-75-03 M 31-603-75-04 L 31-603-75-05 XL 31-603-75-06 XXL 31-603-75-07

VX-15 EVO AIR is equipped with the soft, comfortable and removable Kwikwick II Liner, a double-D buckle chin strap it also features the latest generation Airfit technology for a customised fit so that you can perform rapid sequences of movements flawlessly. SCORPION and it's VX-15 AIR model is back to give you victory and success.