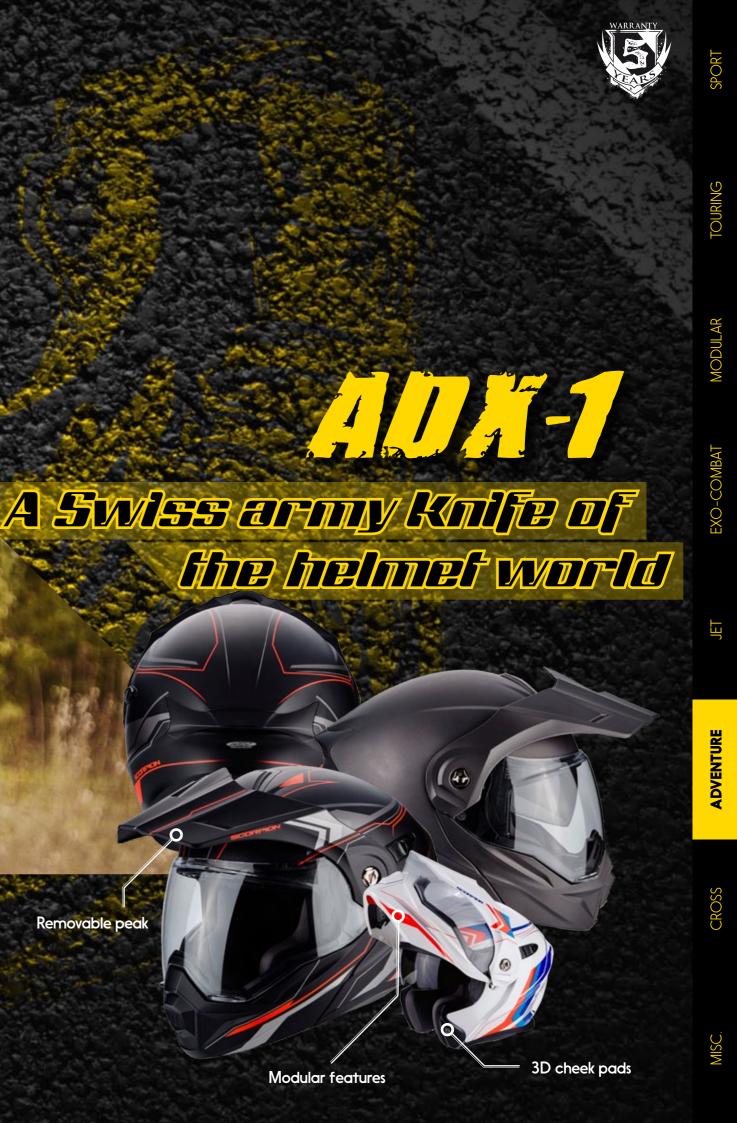

Introducing the all new ADX-1, a versatile modular Adventure Touring helmet. It has features and quality that you would expect to pay three times more for. The ADX-1 can be used as a full face ADV helmet with external peak visor attached

or the peak visor can be removed and you have an aerodynamic touring helmet. Our oversized eye port is extremely wide for greater peripheral vision and downward visibility, and the modular chin bar can be conveniently flipped up when you stop to get gas or ask for directions. The internal drop down Speedview® sunvisor and KwikWick® II liner will keep you comfortable all day long even as lighting conditions change throughout the day. Additionally, the no-fog Pinlock® MaxVision® face shield can be removed and you can use the ADX-1 as a dirt helmet with goggles for off-road use. Two shell sizes made of Advanced LG® Polycarbonate and dual density EPS, result in a helmet that is light weight strong, and protective weight, strong, and protective.