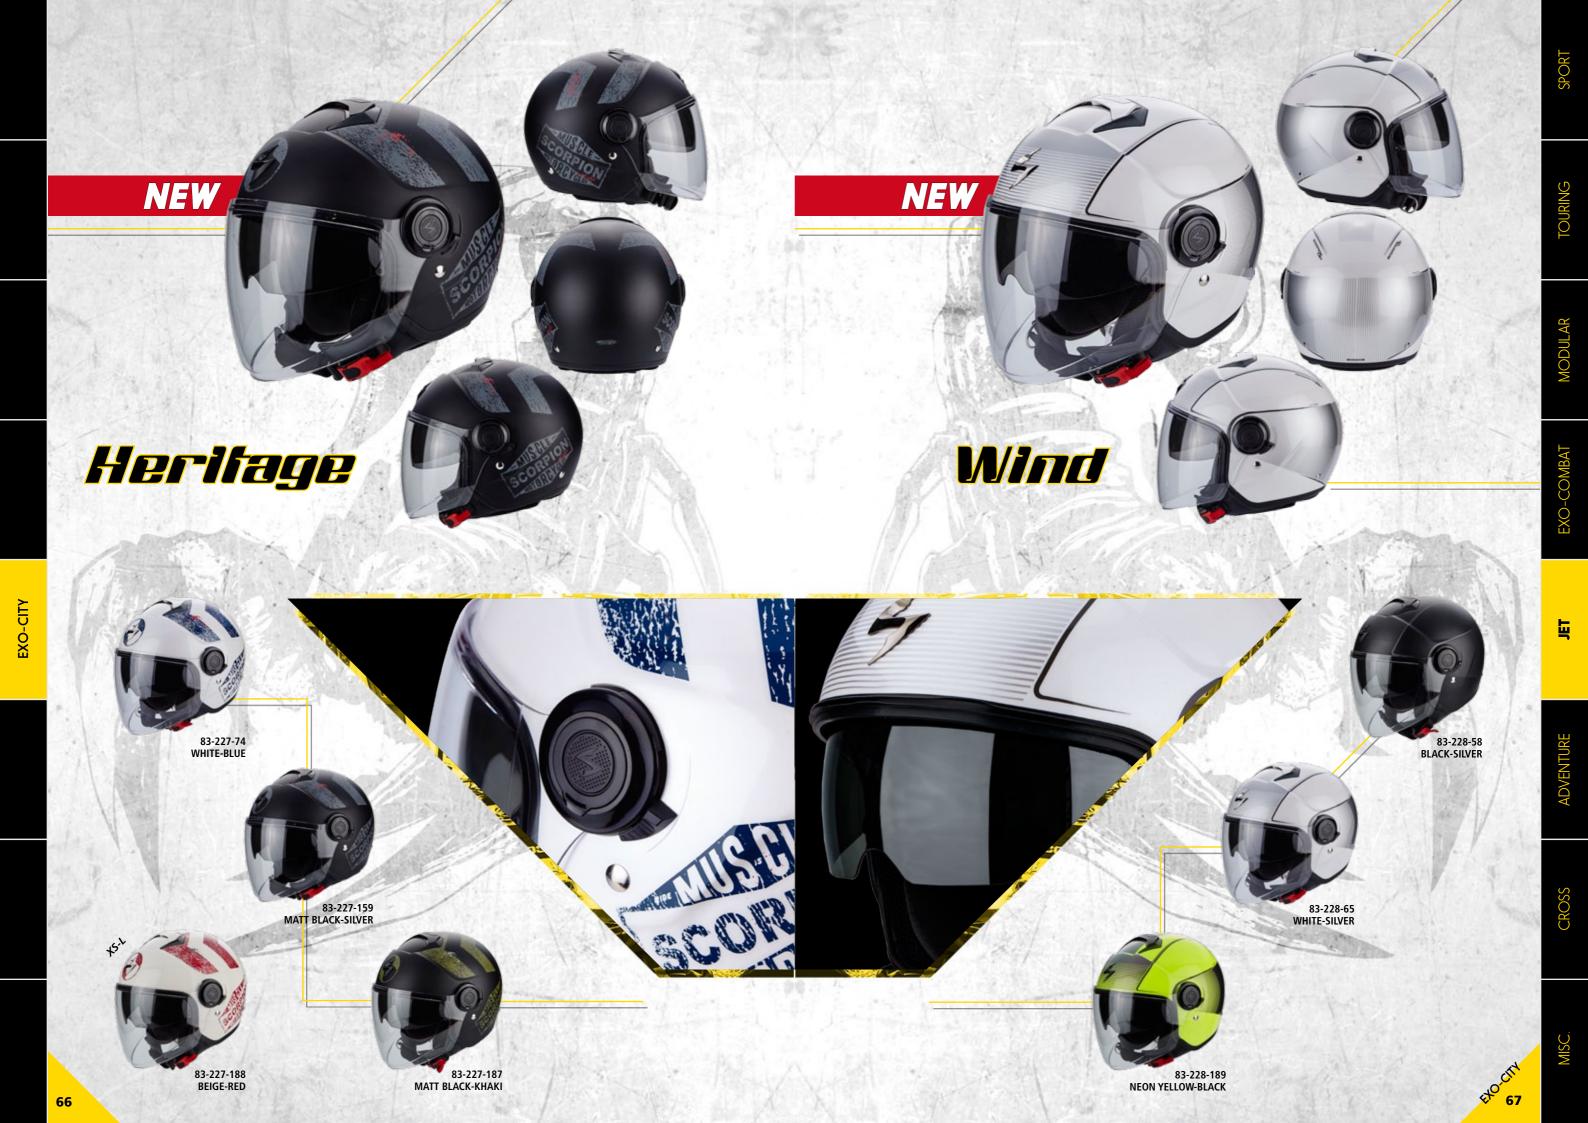

- DON

**Peak included** 

The EXO-City was designed to offer a modern, protective, practical and functional product for those riders that need more than just a normal jet helmet. The face shield is specially extended in length for serious wind blocking, and the internal drop down Speedview® sun visor protects the rider from excessive sunlight, dirt, and small flying objects. The removable and washable KwikWick® II liner will keep you comfortable and fresh with its moisture-wicking properties.

EXO-CITY

With a very sleek design, true to the original Open Face spirit, the Scorpion EXO-100 will be a great partner for your enjoyment on the road. Lots of features equipped the EXO-100 to shape your style to suit your moods. The EXO-100 is equipped with a retractable, a removable peak and a micrometric automatic chinstrap.