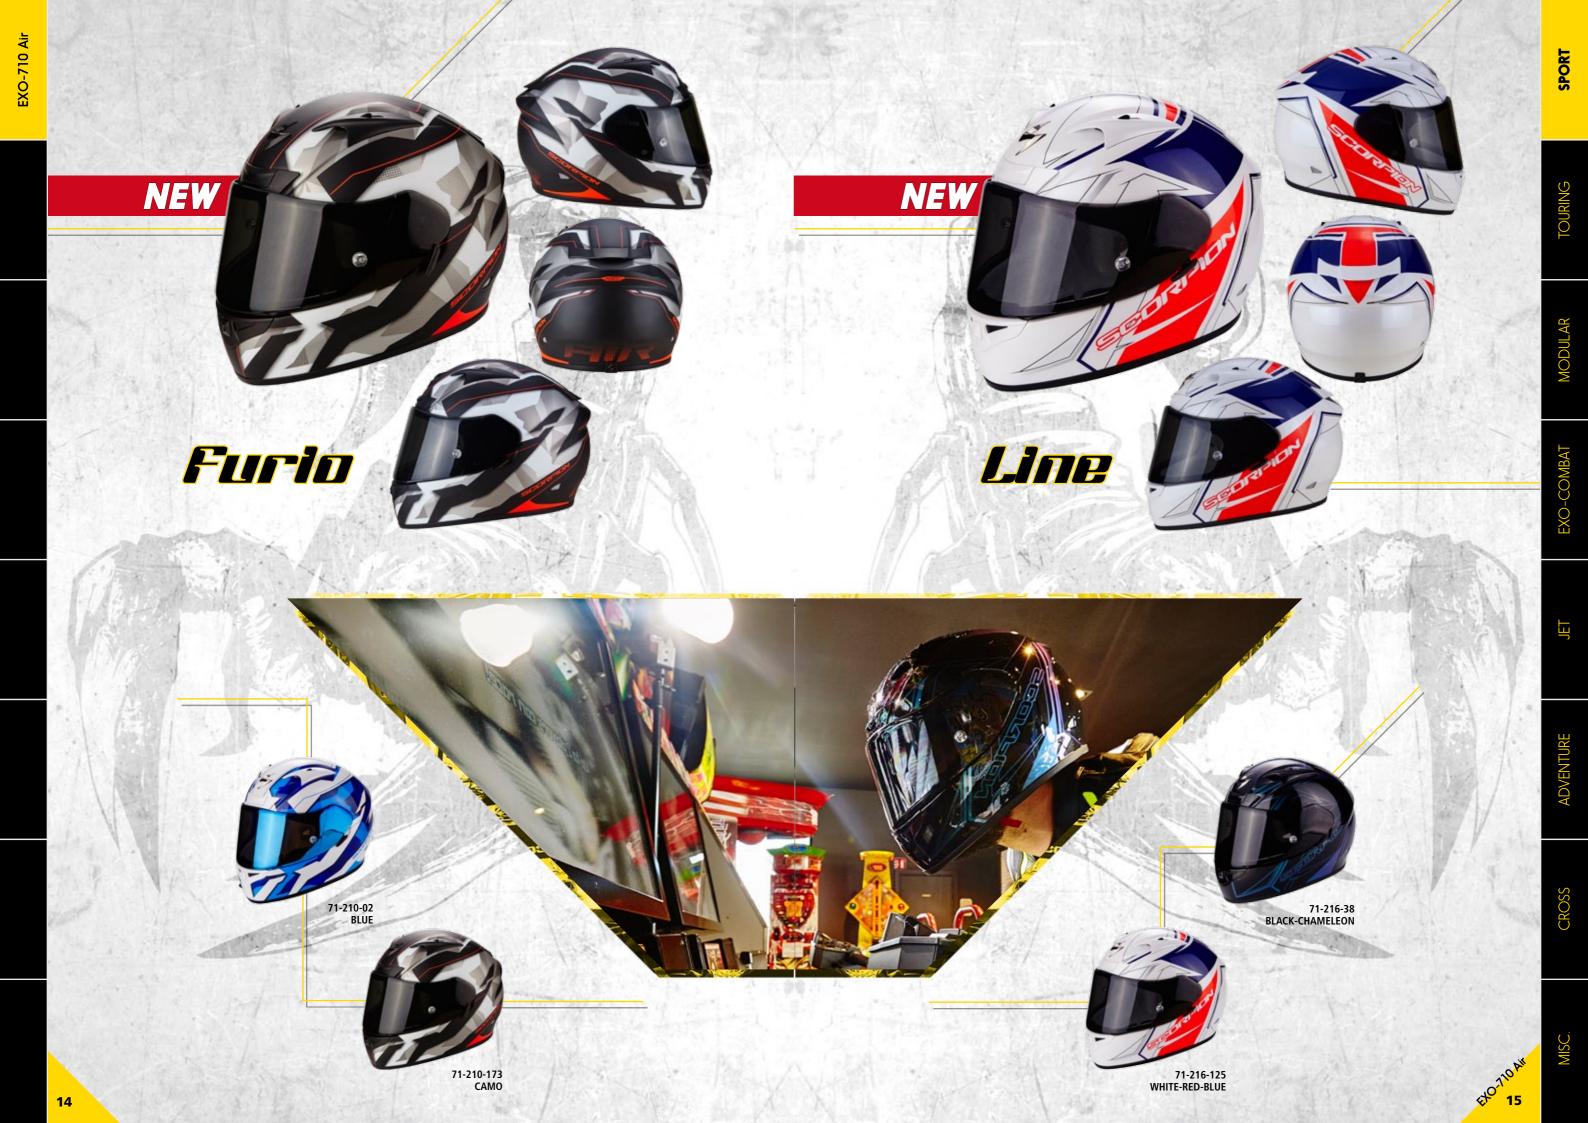

Alvaro BAUTISTA - MotoGP

FIBER F XS-M

ECE 22.05 Approved

12

SCORPION presents a premium helmet in the street range created to offer you optimized weight, fitment and comfort, SCORPION is **SCORPION** p equipped with innovative technologies: AirFit® Liner Inflation System, KwikWick II® Liner Fabric, Pinlock® 100% Max vision® 3D and all in the exclusive and revolutionary fiber composite Shell the new EXO-710 AIR is the answer to all your expectations.