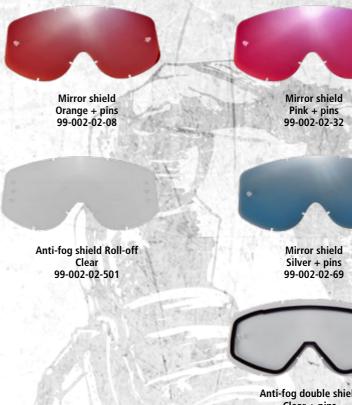

## **Googles accessories**

Anti-fog double shield Clear + pins 99-002-02-500

Aoll-Off

Complete Roll-off 99-002-03-990

Mudflap Roll-off x3 99-002-03-993

7-Pack **Tear-off Laminated** 99-002-04-07

0

F

**SPORT** 

Anti-fog simple shield Clear + pins 99-002-02-50

Anti-fog simple shield Smoke 99-002-02-68

Film kit for Roll-off 99-002-03-992

D TOURI

MODULAR

EXO-COM

JET

ADVENTURE

CROSS

MISC.

10-Pack Tear-off 99-002-04-01

Scorpion T-shirt Unisex 99-602-03

Men 99-602-04

Scorpion Hoodie Women 99-602-05

**Goodies** 