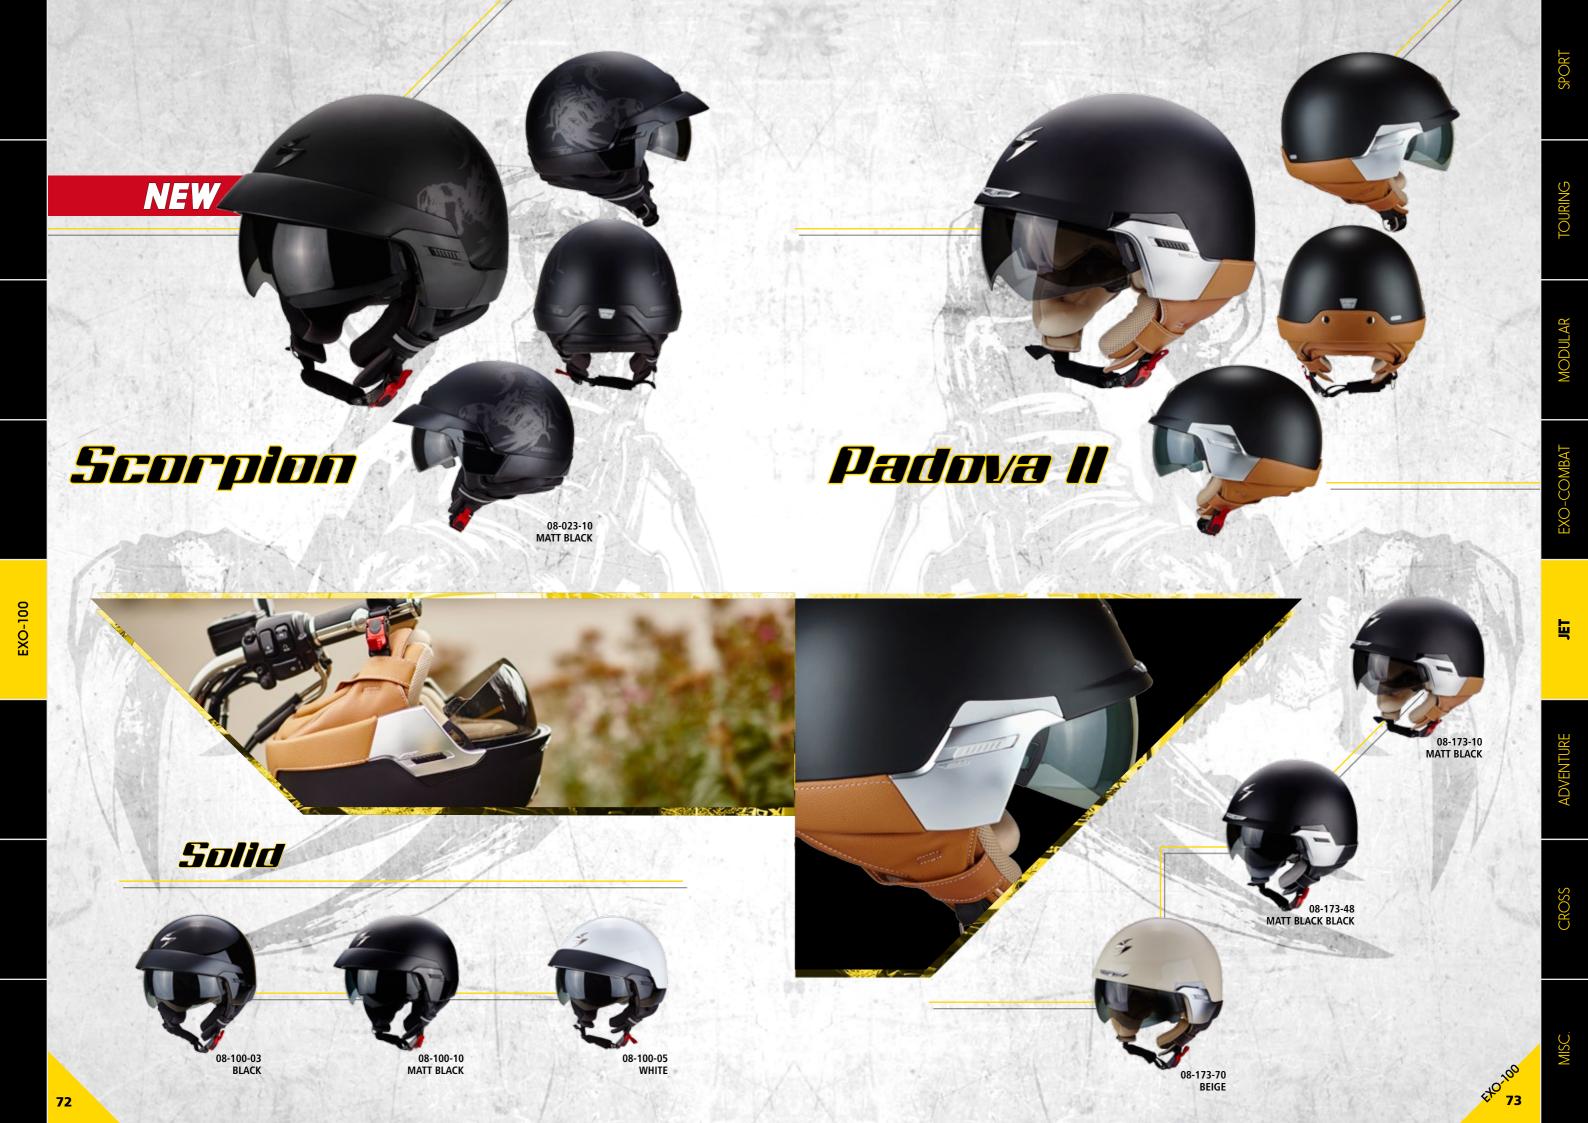

EXO-CITY

With a very sleek design, true to the original Open Face spirit, the Scorpion EXO-100 will be a great partner for your enjoyment on the road. Lots of features equipped the EXO-100 to shape your style to suit your moods. The EXO-100 is equipped with a retractable, a removable peak and a micrometric automatic chinstrap.