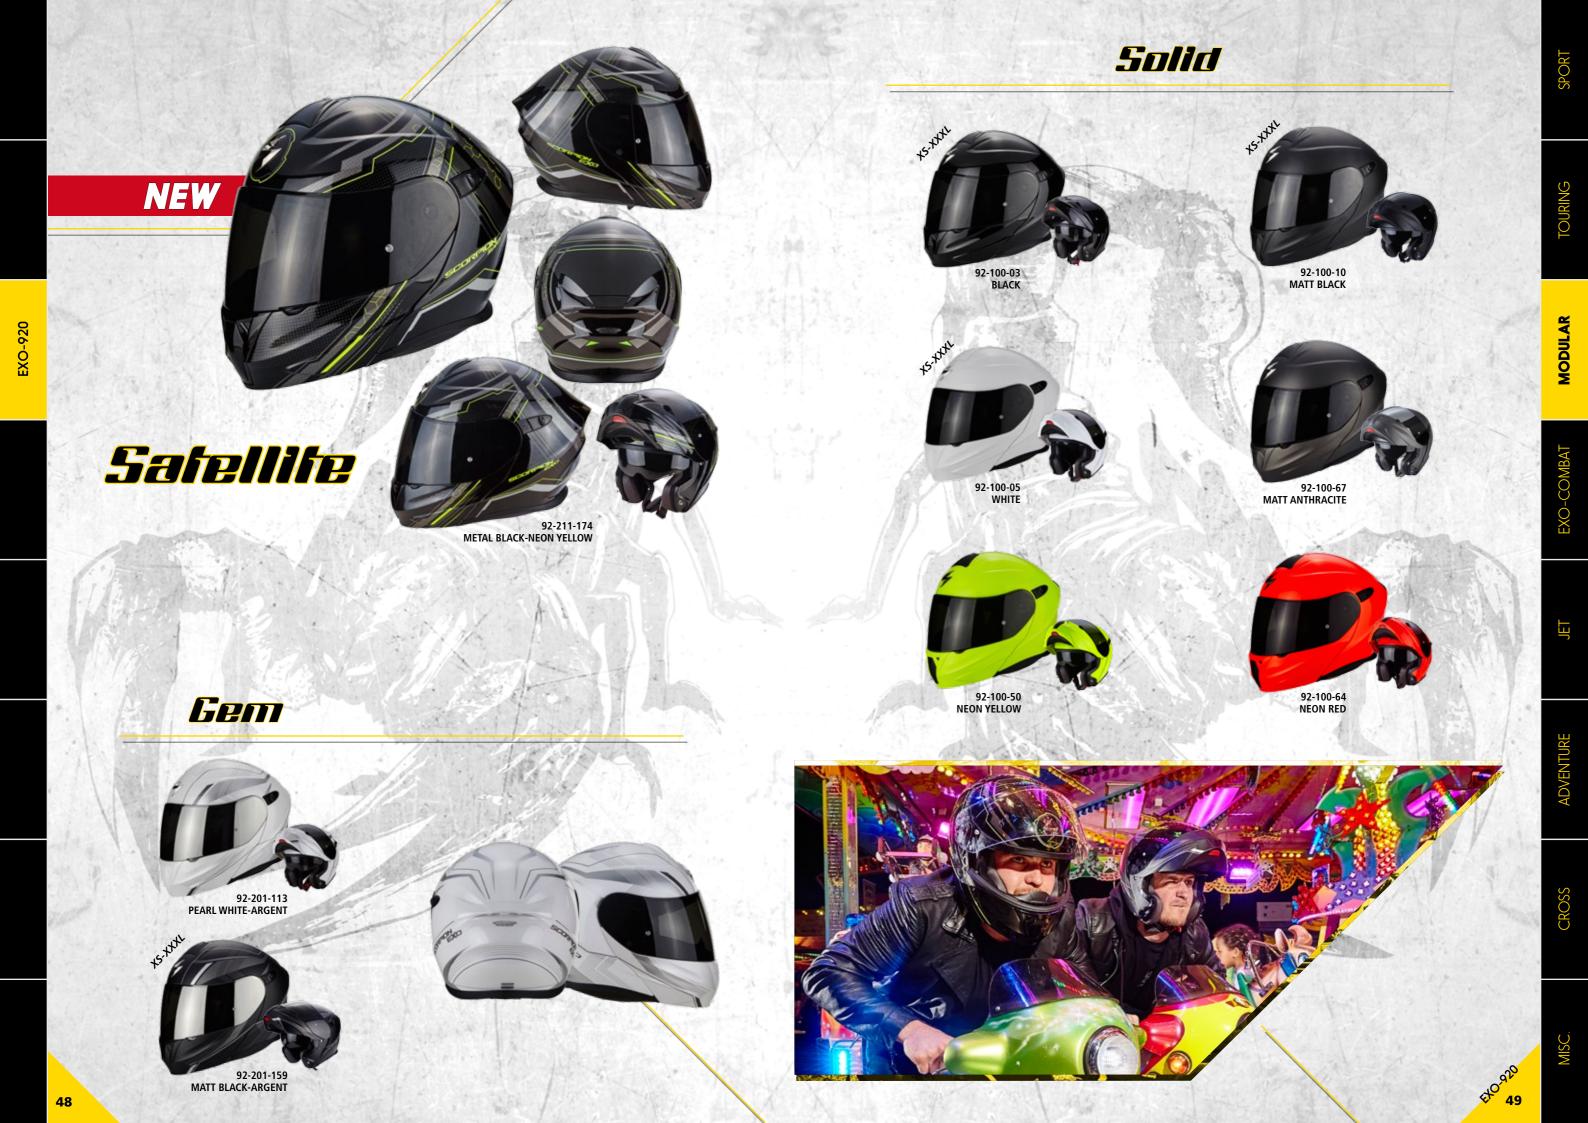

CECE 22.05 APPROVED

Ideal for a daily or occasional use, SCORPION reinvents it's modular range and creates the EXO-920. Functional, with a dynamic design, this helmet will become your best companion for all your rides whether it be on a motorcycle or scooter, in city center, in town or in the wilderness.