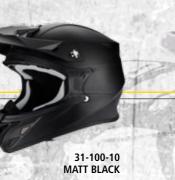

# Ratnik

82-100-10 MATT BLACK

82-223-10 MATT BLACK 82-223-29 MATT GREEN

Custom of the softness of the liner which is of course always removable and washable. Finally the micrometric Automatic Chinstrap allows you to adjust perfectly in order to ride in complete tranquility.