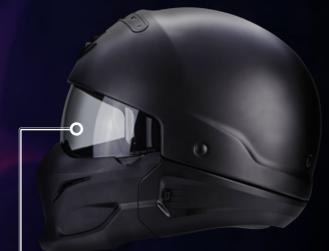

# We've taken a perfectly good helmet and made it "badass"

We started with a 3/4 helmet shell and added an integrated Speedview® drop down sunvisor for protection from sunlight. Then you attach the front mask and you got one very aggressive looking helmet. EXO-Combat is a real transformer for whom is looking for a "badass" look. Sometimes there are special forces that require you to go with it.