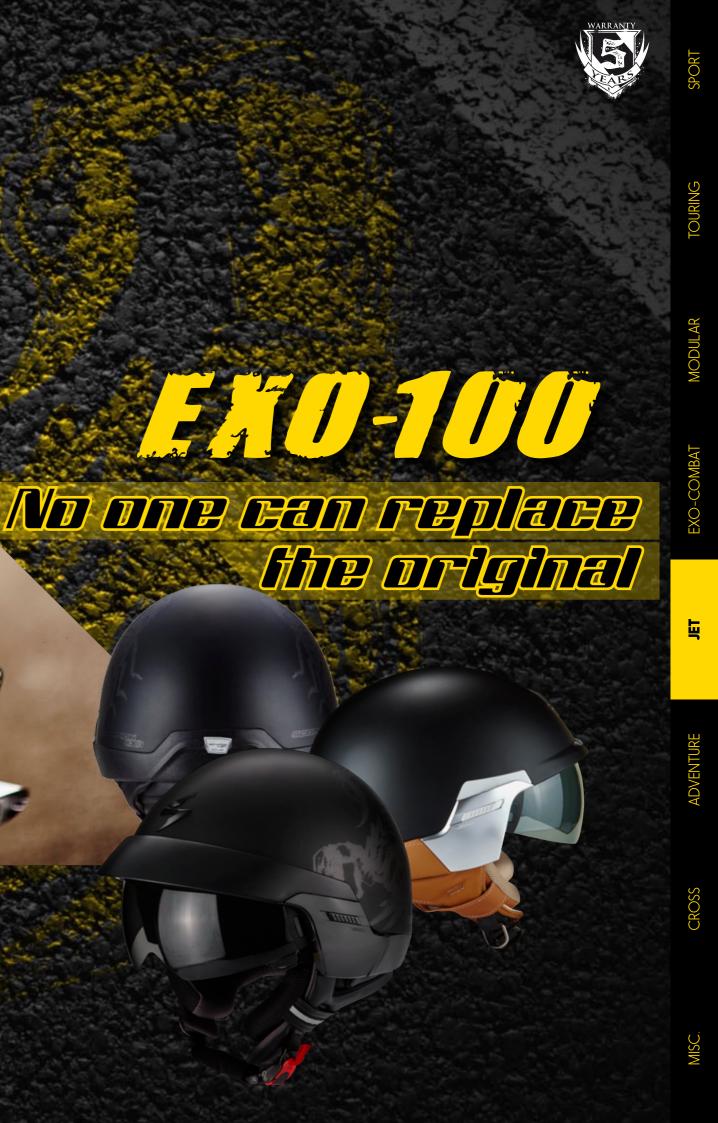

EXO-CITY

With a very sleek design, true to the original Open Face spirit, the Scorpion EXO-100 will be a great partner for your enjoyment on the road. Lots of features equipped the EXO-100 to shape your style to suit your moods. The EXO-100 is equipped with a retractable, a removable peak and a micrometric automatic chinstrap.